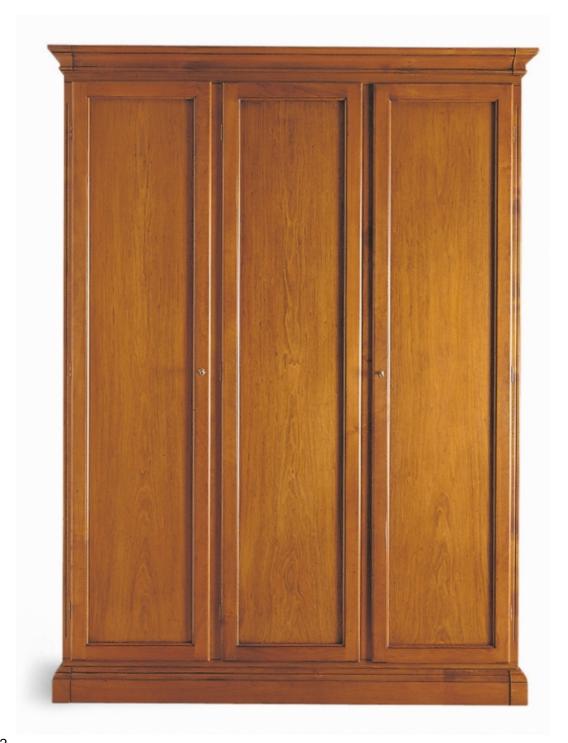

## EXTENDABLE WARDROBE ALFREDO

Art.no.: 7422

Measurement: 157(147)x62(54)/209 cm

Description: Extendable wardrobe in classic-contemporary style, 3 doors; inside separating wall: on the left hand 3 adjustable and 1 fixed wooden shelves; on the right hand 1 brass hanging rail and 1 fixed wooden shelf. Cornice and

base sections may be removed from the side. Solid sections in linden, with variegated cherry veneer (planked). Can be disassembled, will be delivered assembled.

This item can be extended according to desire a 6 or even more doors-wardrobe!

Connecting the extendable wardrobe Alfredo modello 7421, 2 doors, it can be extended also to 5 doors or , again, even more !