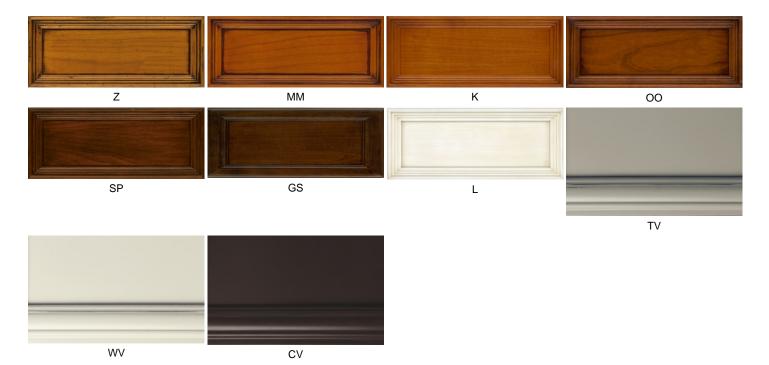

## EXTENDABLE WARDROBE ALFREDO



Art.no.: 7422

Measurement: 157(147)x62(54)/209 cm

Description: Extendable wardrobe in classic-contemporary style, 3 doors; inside separating wall: on the left hand 3 adjustable and 1 fixed wooden shelves; on the right hand 1 brass hanging rail and 1 fixed wooden shelf. Cornice and

base sections may be removed from the side. Solid sections in linden, with variegated cherry veneer (planked). Can be disassembled, will be delivered assembled.

This item can be extended according to desire a 6 or even more doors-wardrobe!

Connecting the extendable wardrobe Alfredo modello 7421, 2 doors, it can be extended also to 5 doors or , again, even more !

## **Finishes**