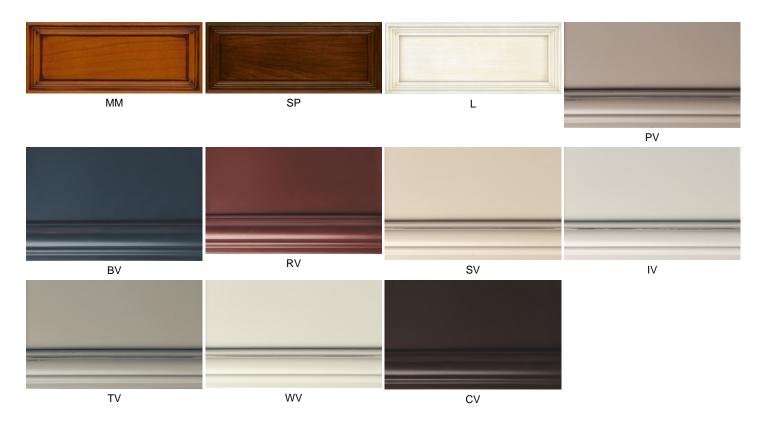

## COLLECTOR'S CHINA CABINET CONSTANTIA

Art.no.: 7502 / 7502D

Measurement: 77x42/153 cm

Description:

This china cabinet in Louis Philippe style is available in 2 options:

Classic option – item 7502 - in finish MM and SP and solid sections in American tulipwood, veneered in cherry. Upon request we can separately provide a lighting system, therefore there are two options available: I3 = wooden shelves without lighting; I4 = glass shelves with lighting

Vintage option – item 7502D - in the covering finishes L, BV, CV, PV, RV, SV, TV, IV, WV and solid sections in American tulipwood, panels in MDF. Upon request we can separateley provide a lighting system, therefore there are two options available: I3 = wooden shelves without lighting; I4 = glass shelves with lighting; I6 = glass shelves with LED backlight and oak back

## Finishes