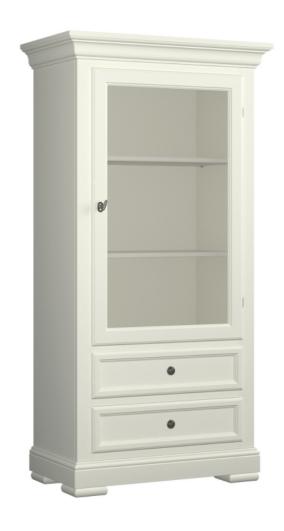

## COLLECTOR'S CHINA CABINET CONSTANTIA

Art.no.: 7502 / 7502D

Measurement: 77x42/153 cm

Description:

This china cabinet in Louis Philippe style is available in 2 options:

Classic option – item 7502 - in finish MM and SP and solid sections in American tulipwood, veneered in cherry. Upon request we can separately provide a lighting system, therefore there are two options available: I3 = wooden shelves without lighting; I4 = glass shelves with lighting

Vintage option – item 7502D - in the covering finishes L, BV, CV, PV, RV, SV, TV, IV, WV and solid sections in American tulipwood, panels in MDF. Upon request we can separateley provide a lighting system, therefore there are two options available: I3 = wooden shelves without lighting; I4 = glass shelves with lighting; I6 = glass shelves with LED backlight and oak back

This item has two drawers with self-closing drawer motion and one glass door, hinge on right, with inside two adjustable wooden shelves.