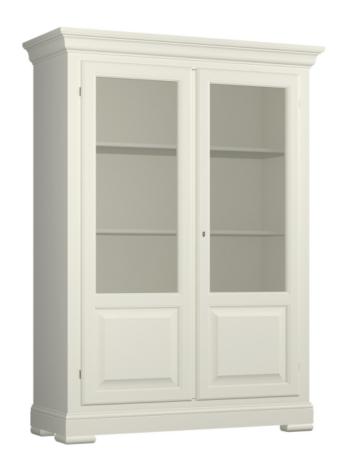

## COLLECTOR'S CHINA CABINET CONSTANTIA

Art.no.: 7503 / 7503D

Measurement: 112x42/153 cm

## Description:

This china cabinet in Louis Philippe style (two glass doors with inside one fixed and two adjustable wooden shelves) is available in 2 options:

CLASSIC OPTION – item 7503 - in finish MM and SP and solid sections in American tulipwood, veneered in cherry. Upon request we can separateley provide a

lighting system, therefore there are two options available:

13 = wooden shelves without lighting;

I4 = glass shelves with lighting

VINTAGE OPTION – item 7503D - in the covering finishes L, BV, CV, PV, RV, SV, TV, IV, WV and solid sections in American tulipwood, panels in MDF. Upon request

we can separateley provide a lighting system, therefore there are two options available:

I3 = wooden shelves without lighting;

I4 = glass shelves with lighting;

I6 = glass shelves with LED backlight and oak back