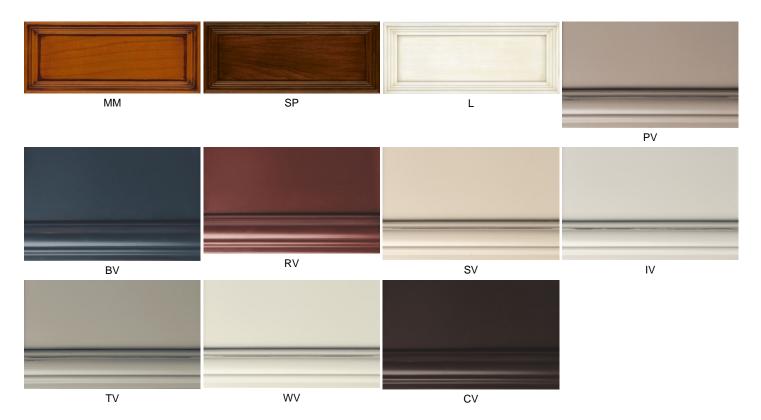

## Description:

This china cabinet in Louis Philippe style (two glass doors with inside one fixed and two adjustable wooden shelves) is available in 2 options:

CLASSIC OPTION – item 7503 - in finish MM and SP and solid sections in American tulipwood, veneered in cherry. Upon request we can separateley provide a

lighting system, therefore there are two options available:

13 = wooden shelves without lighting;

I4 = glass shelves with lighting

VINTAGE OPTION – item 7503D - in the covering finishes L, BV, CV, PV, RV, SV, TV, IV, WV and solid sections in American tulipwood, panels in MDF. Upon request

we can separateley provide a lighting system, therefore there are two options available:

I3 = wooden shelves without lighting;

I4 = glass shelves with lighting;

I6 = glass shelves with LED backlight and oak back

## **Finishes**