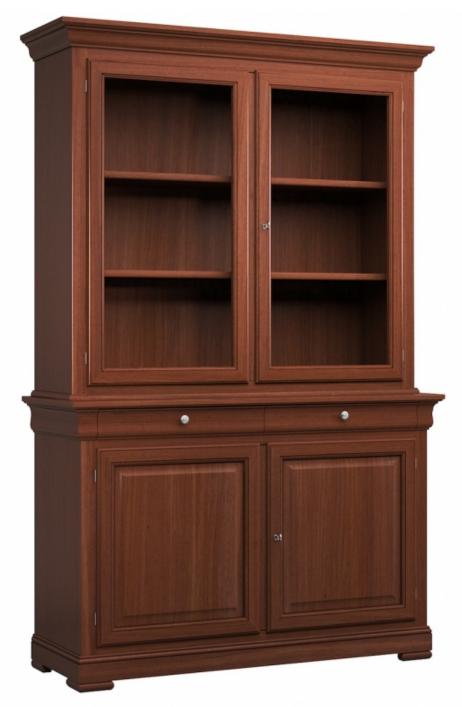

## CHINA CABINET CONSTANTIA

Art.no.: 7505 / 7505 D

Measurement: 139x50/215 cm

Description:

This china cabinet in Louis Philippe style is available in 2 options:

Classic option – item 7505 - in finish MM and SP and solid sections in American tulipwood, veneered in cherry. Upon request we can separately provide a lighting system, therefore there are two options available: I3 = wooden shelves without lighting; I4 = glass shelves with lighting

Vintage option – item 7505D - in the covering finishes L, BV, CV, PV, RV, SV, TV, IV, WV and solid sections in American tulipwood, panels in MDF. Upon request we can separately provide a lighting system, therefore there are two options available: I3 = wooden shelves without lighting; I4 = glass shelves with lighting; I6 = glass shelves with LED backlight and oak back

The lower section of the china cabinet has got 2 drawers with self-closing drawer motion and 2 doors with inside one adjustable wooden shelf. The upper section has got 2 glass doors with inside 2 adjustable wooden shelves.