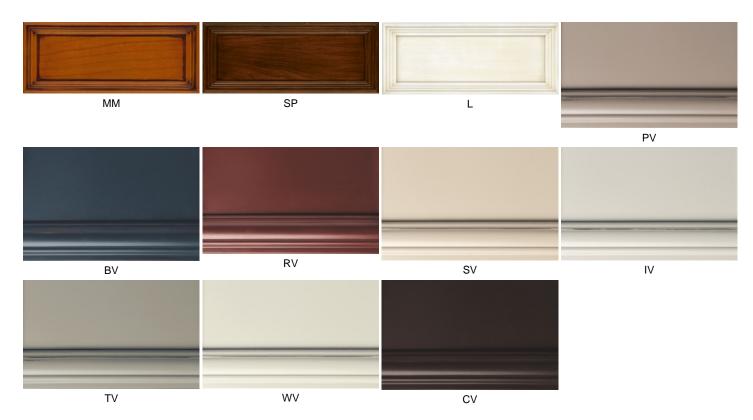

## **Finishes**

Vintage option – item 7505D - in the covering finishes L, BV, CV, PV, RV, SV, TV, IV, WV and solid sections in American tulipwood, panels in MDF. Upon request we can separately provide a lighting system, therefore there are two options available: I3 = wooden shelves without lighting; I4 = glass shelves with lighting; I6 = glass shelves with LED backlight and oak back