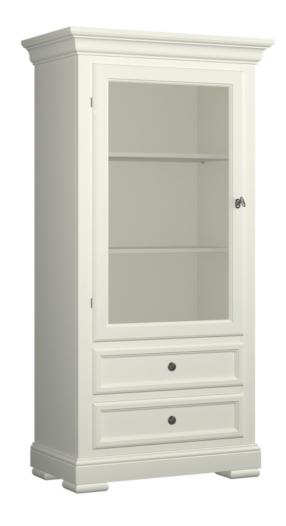

## COLLECTOR'S CHINA CABINET CONSTANTIA

Art.no.: 7507 / 7507D

Measurement: 77x42/153 cm

Description:

This china cabinet in Louis Philippe style is available in 2 options:

CLASSIC OPTION – item 7507 - in finish MM and SP and solid sections in American tulipwood, veneered in cherry. Upon request we can separateley provide a lighting system, therefore there are two options available:

I3 = wooden shelves without lighting;

I4 = glass shelves with lighting

VINTAGE OPTION - item 7507D - in the covering finishes L, BV, CV, PV, RV, SV, TV, IV, WV and solid sections in

American tulipwood, panels in MDF. Upon request we can separateley provide a lighting system, therefore there are two options available:

I3 = wooden shelves without lighting;

I4 = glass shelves with lighting;

I6 = glass shelves with LED backlight and oak back

This china cabinet has 2 drawers with self-closing drawer motion, 1 glass door (hinge on left) and inside 2 adjustable wooden shelves.