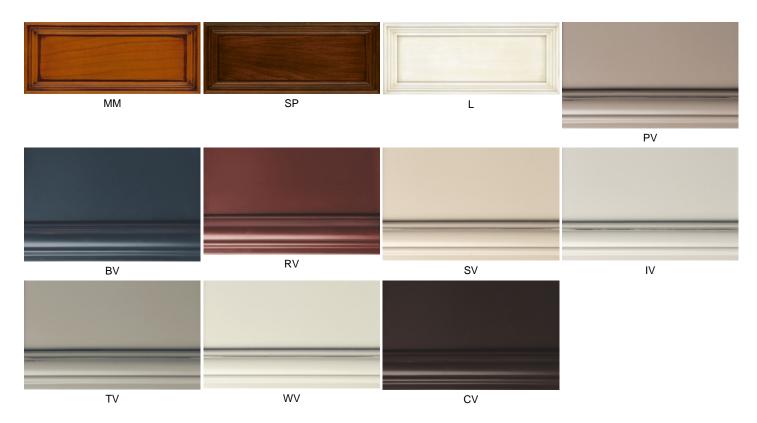

## COLLECTOR'S CHINA CABINET CONSTANTIA

Art.no.: 7507 / 7507D

Measurement: 77x42/153 cm

Description:

This china cabinet in Louis Philippe style is available in 2 options:

CLASSIC OPTION – item 7507 - in finish MM and SP and solid sections in American tulipwood, veneered in cherry. Upon request we can separateley provide a lighting system, therefore there are two options available:

I3 = wooden shelves without lighting;

I4 = glass shelves with lighting

VINTAGE OPTION - item 7507D - in the covering finishes L, BV, CV, PV, RV, SV, TV, IV, WV and solid sections in

American tulipwood, panels in MDF. Upon request we can separateley provide a lighting system, therefore there are two options available:

I3 = wooden shelves without lighting;

I4 = glass shelves with lighting;

I6 = glass shelves with LED backlight and oak back

This china cabinet has 2 drawers with self-closing drawer motion, 1 glass door (hinge on left) and inside 2 adjustable wooden shelves.

## Finishes