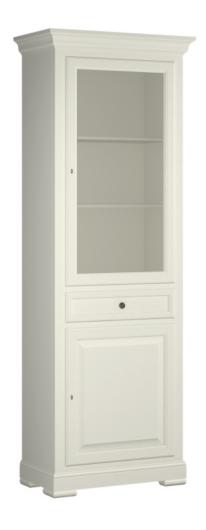

## COLLECTOR'S CHINA CABINET CONSTANTIA

Art.no.: 7509 / 7509D

Measurement: 77x42/215 cm

Description:

This china cabinet in Louis Philippe style is available in 2 options:

CLASSIC OPTION – item 7509 - in finish MM and SP and solid sections in American tulipwood, veneered in cherry. Upon request we can separateley provide a lighting system, therefore there are two options available:

13 = wooden shelves without lighting;

I4 = glass shelves with lighting;

I6 = glass shelves with LED backlight and oak back

This china cabinet has one drawer with self-closing drawer motion. The lower section has 1 door (hinge on right) with inside one adjustable wooden shelf; the upper section one glass door (hinge on right) with inside two adjustable wooden shelves.