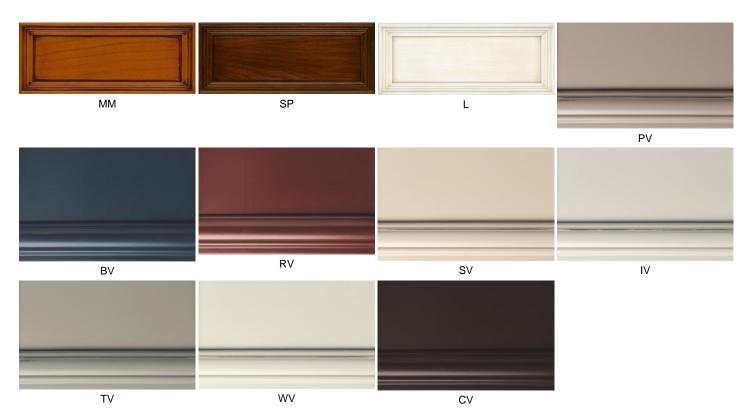

an separateley provide a lighting system, therefore there are two options available:

I3 = wooden shelves without lighting;

I4 = glass shelves with lighting

VINTAGE OPTION - item 7509D -

in the covering finishes L, BV, CV, PV, RV, SV, TV, IV, WV and solid sections in American tulipwood, panels in MDF. Upon request we can separateley provide a lighting system, therefore there are two options available:

13 = wooden shelves without lighting;

I4 = glass shelves with lighting;

I6 = glass shelves with LED backlight and oak back

This china cabinet has one drawer with self-closing drawer motion. The lower section has 1 door (hinge on right) with inside one adjustable wooden shelf; the upper section one glass door (hinge on right) with inside two adjustable wooden shelves.

## **Finishes**