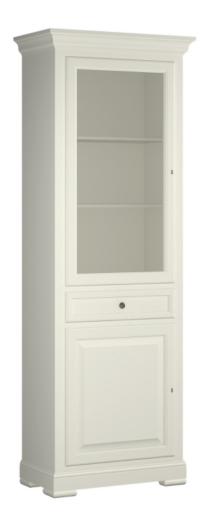

## COLLECTOR'S CHINA CABINET CONSTANTIA

Art.no.: 7510 / 7510D

Measurement: 77x42/215 cm

Description:

This china cabinet in Louis Philippe style is available in 2 options:

## CLASSIC OPTION - item 7510 -

in finish MM and SP and solid sections in American tulipwood, veneered in cherry. Upon request we can separateley provide a lighting system, therefore there are two options available:

## VINTAGE OPTION - item 7510D -

in the covering finishes L, BV, CV, PV, RV, SV, TV, IV, WV and solid sections in American tulipwood, panels in MDF. Upon request we can separateley provide a lighting system, therefore there are two options available:

I3 = wooden shelves without lighting;

I4 = glass shelves with lighting;

I6 = glass shelves with LED backlight and oak back

This china cabinet has one drawer with self-closing drawer motion. The lower section has 1 door (hinge on left) with inside one adjustable wooden shelf; the upper section one glass door (hinge on left) with inside two adjustable wooden shelves.