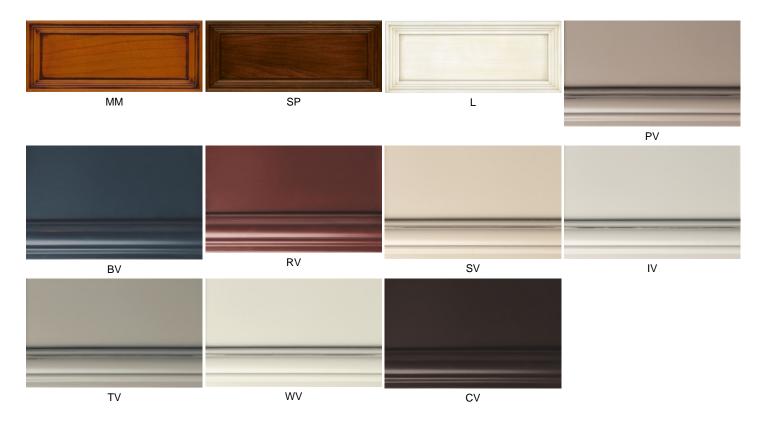

## CLASSIC OPTION - item 7510 -

in finish MM and SP and solid sections in American tulipwood, veneered in cherry. Upon request we can separateley provide a lighting system, therefore there are two options available:

## VINTAGE OPTION - item 7510D -

in the covering finishes L, BV, CV, PV, RV, SV, TV, IV, WV and solid sections in American tulipwood, panels in MDF. Upon request we can separateley provide a lighting system, therefore there are two options available:

## **Finishes**