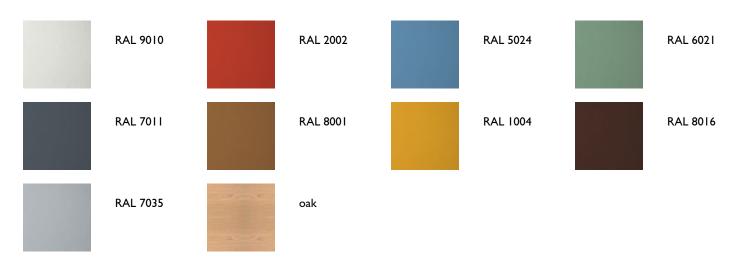

#### colours

The RAL colours have been matched as closely as possible. The colour depends on your monitor and printer. Use official RAL Colour Publications for most accurate colour.