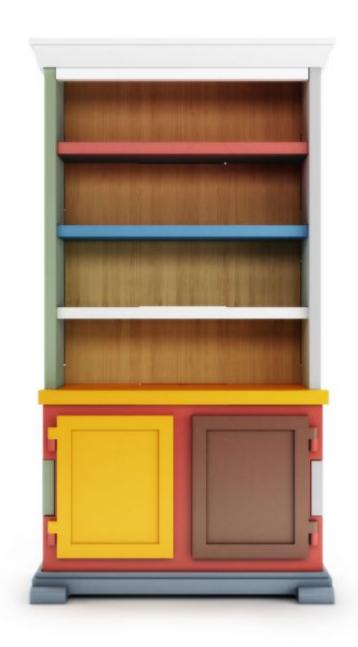

## **Paper Cabinet Patchwork**

Paper Patchwork by Studio Job is a new member of Moooi's renowned Paper Collection family, which celebrates classic forms and a material with infinite potential: paper.

DesignerStudio JobYear of design2012

Material wood and cardboard, finished with paper, polyurethane (PU) and wood veneer

## detailing

The Paper collection illustrates it's story with a lacquered paper finish.

The wooden parts are finished with wood veneer.

#### technical

The construction of the Paper furniture is intelligent and easy to assemble. Each component slots into the other which enables one part to bare it's weight and share it's strength with the another. There are no screws, no nuts and no bolts.