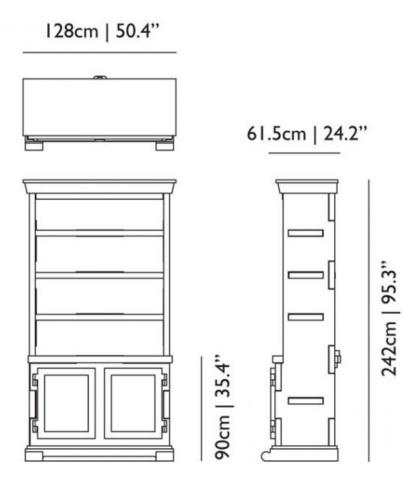

### packaging

H 233 cm | 91.7" H 128 cm | 50.4" H 133 cm | 52.4" H 138 cm | 54.3" W 128 cm | 50.4" W 85 cm | 33.5" W 70 cm | 27.6" W 55 cm | 21.7" D 12 cm | 4.7" D 20 cm | 7.9" D 23 cm | 9.1" D 23 cm | 9.1" Colli 1/4 Colli 2/4 Colli 3/4 Colli 4/4 Product weight: Product weight: Product weight: Product weight: 18.5 KG | 41lb 18.5 KG | 41lb 19 KG | 42lb 30 KG | 66lb