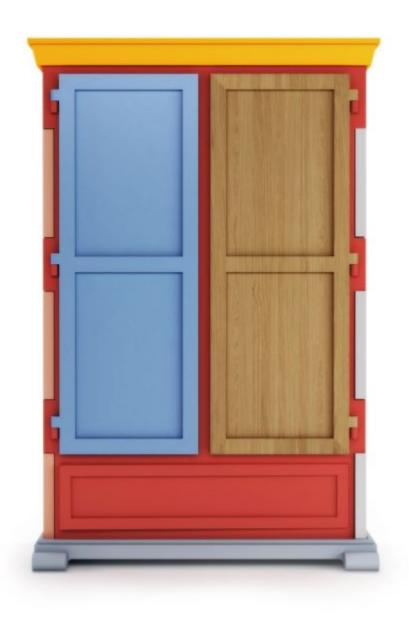

# **Paper Cupboard Patchwork**

Paper Patchwork by Studio Job is a new member of Moooi's renowned Paper Collection family, which celebrates classic forms and a material with infinite potential: paper.

DesignerStudio JobYear of design2012

Material wood and cardboard, finished with paper, polyurethane (PU) and wood veneer

www.moooi.com

## detailing

The Paper collection illustrates it's story with a lacquered paper finish.

The wooden parts are finished with wood veneer.