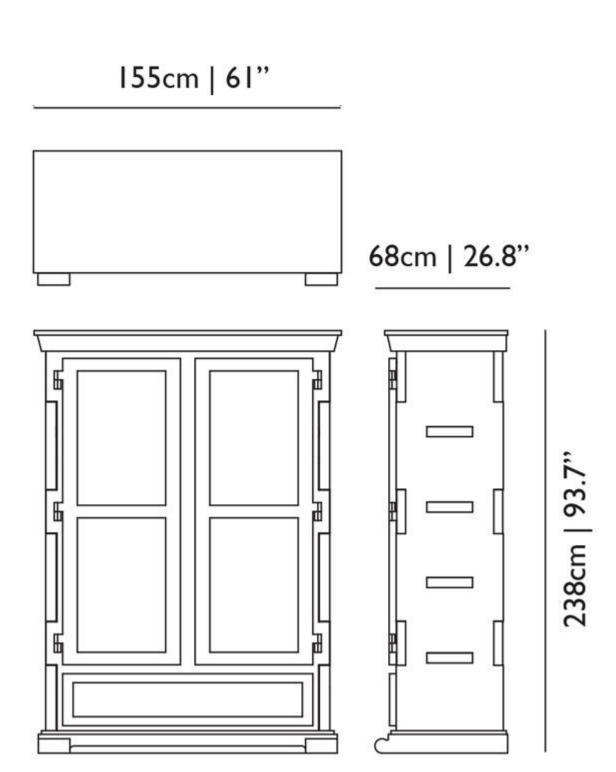

.9" D 15cm | 5.9" D 23cm | 9.1" Colli 1/4 Colli 2/4 Colli 3/4 Colli 4/4 Product weight: Product weight: Product weight: Product weight:

 With packaging:
 With packaging:
 With packaging:
 With packaging:
 With packaging:

 23KG | 50.7lb
 43KG | 94.8lb
 37KG | 81.6lb
 23KG | 50.7lb

40KG | 88.2lb

## cleaning instructions

To clean the Paper furniture you should dust with a dry micro-fibre cloth, feather duster or similar. A damp cloth can also be used to remove dirt and grease. Always read the label of any cleaning products you wish to use on or near any item from the Moooi collection. For further advice on how to clean this product, please contact your nearest Moooi agent/dealer or you can contact our sales team via the website.

34KG | 94.8lb

20KG | 44.1lb

#### dimensions

# m o o i