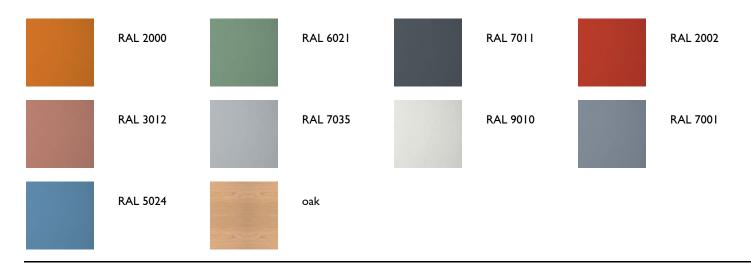

#### colours

The RAL colours have been matched as closely as possible. The colour depends on your monitor and printer. Use official RAL Colour Publications for most accurate colour.