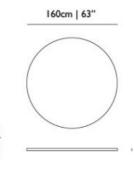

cel Wanders

Nature puts down roots around the head and body of the Container Tables, growing a wooden hem around their tops and a pleated wooden skirt around their feet, accessorizing them with all the purity and warmth of solid oak.

**Designer** Marcel Wanders

Year of design 20

Material Top: MDF table top, Linoleum top surface and solid oak rims | Cover: solid oak cover, black leather straps, brass screws,

PE belt

# m o o o i

### Linoak

The center of the Linoak top is made of linoleum, and available in the following colours. The solid oak edge is available in one of the 6 moooi stain colours.



mauve



nero



pewter

#### Stain colours



White Wash



Wenge



Natural Oil



Grey



Cinnamon



Black Stained

# moooi

### dimensions



### dimensions Linoak Top



















4cm | 1.6"