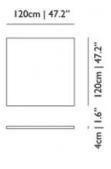

Marcel Wanders

Nature puts down roots around the head and body of the Container Tables, growing a wooden hem around their tops and a pleated wooden skirt around their feet, accessorizing them with all the purity and warmth of solid oak.

**Designer** Marcel Wanders

Year of design 20

Material Top: MDF table top, Linoleum top surface and solid oak rims | Cover: solid oak cover, black leather straps, brass screws,

PE belt

# m o o o i

### Linoak

The center of the Linoak top is made of linoleum, and available in the following colours. The solid oak edge is available in one of the 6 moooi stain colours.



mauve



nero



pewter

#### Stain colours



White Wash



Wenge



Natural Oil



Grey



Cinnamon



Black Stained

# moooi

### dimensions



### dimensions Linoak Top



















4cm | 1.6"