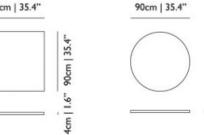

by Marcel Wanders

Nature puts down roots around the head and body of the Container Tables, growing a wooden hem around their tops and a pleated wooden skirt around their feet, accessorizing them with all the purity and warmth of solid oak.

**Designer** Marcel Wanders

Year of design 20

Material Top: MDF table top, Linoleum top surface and solid oak rims | Cover: solid oak cover, black leather straps, brass screws,

PE belt

# m o o o i

### Linoak

The center of the Linoak top is made of linoleum, and available in the following colours. The solid oak edge is available in one of the 6 moooi stain colours.



mauve



nero



pewter

#### Stain colours



White Wash



Wenge



Natural Oil



Grey



Cinnamon



Black Stained

# moooi

### dimensions



### dimensions Linoak Top



















4cm | 1.6"