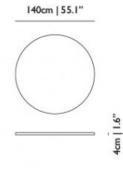

arcel Wanders

Nature puts down roots around the head and body of the Container Tables, growing a wooden hem around their tops and a pleated wooden skirt around their feet, accessorizing them with all the purity and warmth of solid oak.

**Designer** Marcel Wanders

Year of design 20

Material Top: MDF table top, Linoleum top surface and solid oak rims | Cover: solid oak cover, black leather straps, brass screws,

PE belt

# m o o o i

### Linoak

The center of the Linoak top is made of linoleum, and available in the following colours. The solid oak edge is available in one of the 6 moooi stain colours.



mauve



nero



pewter

#### Stain colours



White Wash



Wenge



Natural Oil



Grey



Cinnamon



Black Stained

# moooi

### dimensions



### dimensions Linoak Top



















4cm | 1.6"