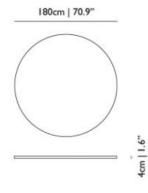

ure puts down roots around the head and body of the Container Tables, growing a wooden hem around their tops and a pleated wooden skirt around their feet, accessorizing them with all the purity and warmth of solid oak.

**Designer** Marcel Wanders

Year of design 20

Material Top: MDF table top, Linoleum top surface and solid oak rims | Cover: solid oak cover, black leather straps, brass screws,

PE belt

# m o o o i

### Linoak

The center of the Linoak top is made of linoleum, and available in the following colours. The solid oak edge is available in one of the 6 moooi stain colours.



mauve



nero



pewter

#### Stain colours



White Wash



Wenge



Natural Oil



Grey



Cinnamon



Black Stained

# moooi

### dimensions



### dimensions Linoak Top



















4cm | 1.6"