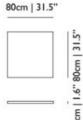

op**

by Marcel Wanders

Nature puts down roots around the head and body of the Container Tables, growing a wooden hem around their tops and a pleated wooden skirt around their feet, accessorizing them with all the purity and warmth of solid oak.

**Designer** Marcel Wanders

Year of design 20

Material Top: MDF table top, Linoleum top surface and solid oak rims | Cover: solid oak cover, black leather straps, brass screws,

PE belt

# m o o o i

### Linoak

The center of the Linoak top is made of linoleum, and available in the following colours. The solid oak edge is available in one of the 6 moooi stain colours.



mauve



nero



pewter

#### Stain colours



White Wash



Wenge



Natural Oil



Grey



Cinnamon



Black Stained

# moooi

### dimensions



### dimensions Linoak Top



















4cm | 1.6"