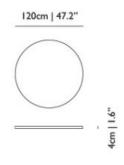

by Marcel Wanders

Nature puts down roots around the head and body of the Container Tables, growing a wooden hem around their tops and a pleated wooden skirt around their feet, accessorizing them with all the purity and warmth of solid oak.

**Designer** Marcel Wanders

Year of design 20

Material Top: MDF table top, Linoleum top surface and solid oak rims | Cover: solid oak cover, black leather straps, brass screws,

PE belt

# m o o o i

### Linoak

The center of the Linoak top is made of linoleum, and available in the following colours. The solid oak edge is available in one of the 6 moooi stain colours.



mauve



nero



pewter

#### Stain colours



White Wash



Wenge



Natural Oil



Grey



Cinnamon



Black Stained

# moooi

### dimensions



### dimensions Linoak Top



















4cm | 1.6"