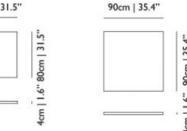

**

by Marcel Wanders

Nature puts down roots around the head and body of the Container Tables, growing a wooden hem around their tops and a pleated wooden skirt around their feet, accessorizing them with all the purity and warmth of solid oak.

**Designer** Marcel Wanders

Year of design 20

Material Top: MDF table top, Linoleum top surface and solid oak rims | Cover: solid oak cover, black leather straps, brass screws,

PE belt

# m o o o i

### Linoak

The center of the Linoak top is made of linoleum, and available in the following colours. The solid oak edge is available in one of the 6 moooi stain colours.



mauve



nero



pewter

#### Stain colours



White Wash



Wenge



Natural Oil



Grey



Cinnamon



Black Stained

# moooi

### dimensions



### dimensions Linoak Top



















4cm | 1.6"