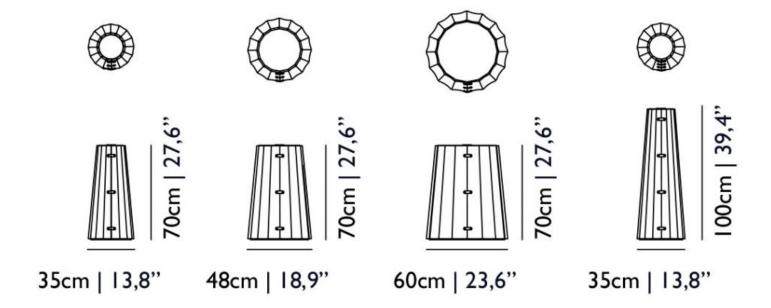

ainer Table Bodhi with Linoak Top**

by Marcel Wanders

Nature puts down roots around the head and body of the Container Tables, growing a wooden hem around their tops and a pleated wooden skirt around their feet, accessorizing them with all the purity and warmth of solid oak.

**Designer** Marcel Wanders

Year of design 20

Material Top: MDF table top, Linoleum top surface and solid oak rims | Cover: solid oak cover, black leather straps, brass screws,

PE belt

# m o o o i

### Linoak

The center of the Linoak top is made of linoleum, and available in the following colours. The solid oak edge is available in one of the 6 moooi stain colours.



mauve



nero



pewter

#### Stain colours



White Wash



Wenge



Natural Oil



Grey



Cinnamon



Black Stained

# moooi

### dimensions



### dimensions Linoak Top



















4cm | 1.6"