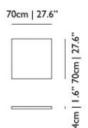

Top**

by Marcel Wanders

Nature puts down roots around the head and body of the Container Tables, growing a wooden hem around their tops and a pleated wooden skirt around their feet, accessorizing them with all the purity and warmth of solid oak.

**Designer** Marcel Wanders

Year of design 20

Material Top: MDF table top, Linoleum top surface and solid oak rims | Cover: solid oak cover, black leather straps, brass screws,

PE belt

# m o o o i

### Linoak

The center of the Linoak top is made of linoleum, and available in the following colours. The solid oak edge is available in one of the 6 moooi stain colours.



mauve



nero



pewter

#### Stain colours



White Wash



Wenge



Natural Oil



Grey



Cinnamon



Black Stained

# moooi

### dimensions



### dimensions Linoak Top



















4cm | 1.6"