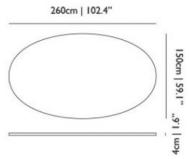

ts down roots around the head and body of the Container Tables, growing a wooden hem around their tops and a pleated wooden skirt around their feet, accessorizing them with all the purity and warmth of solid oak.

**Designer** Marcel Wanders

Year of design 20

Material Top: MDF table top, Linoleum top surface and solid oak rims | Cover: solid oak cover, black leather straps, brass screws,

PE belt

# m o o o i

### Linoak

The center of the Linoak top is made of linoleum, and available in the following colours. The solid oak edge is available in one of the 6 moooi stain colours.



mauve



nero



pewter

#### Stain colours



White Wash



Wenge



Natural Oil



Grey



Cinnamon



Black Stained

# moooi

### dimensions



### dimensions Linoak Top



















4cm | 1.6"