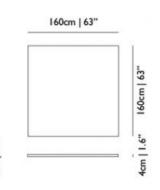

l Wanders

Nature puts down roots around the head and body of the Container Tables, growing a wooden hem around their tops and a pleated wooden skirt around their feet, accessorizing them with all the purity and warmth of solid oak.

**Designer** Marcel Wanders

Year of design 20

Material Top: MDF table top, Linoleum top surface and solid oak rims | Cover: solid oak cover, black leather straps, brass screws,

PE belt

# m o o o i

### Linoak

The center of the Linoak top is made of linoleum, and available in the following colours. The solid oak edge is available in one of the 6 moooi stain colours.



mauve



nero



pewter

#### Stain colours



White Wash



Wenge



Natural Oil



Grey



Cinnamon



Black Stained

# moooi

### dimensions



### dimensions Linoak Top



















4cm | 1.6"