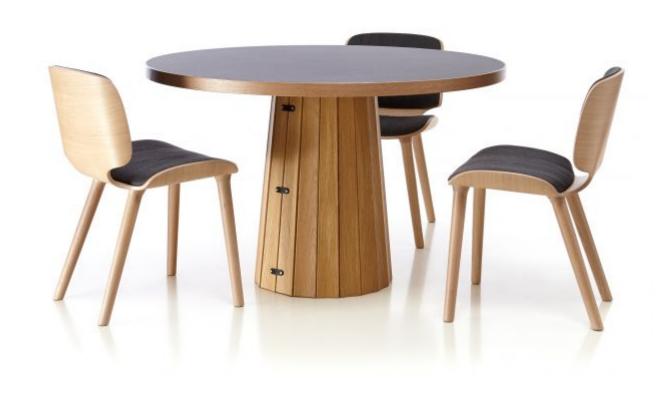

## **Container Table Bodhi with Linoak Top**

by Marcel Wanders

Nature puts down roots around the head and body of the Container Tables, growing a wooden hem around their tops and a pleated wooden skirt around their feet, accessorizing them with all the purity and warmth of solid oak.

**Designer** Marcel Wanders

Year of design 20

Material Top: MDF table top, Linoleum top surface and solid oak rims | Cover: solid oak cover, black leather straps, brass screws,

PE belt