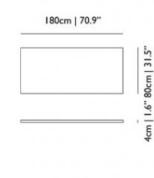

e puts down roots around the head and body of the Container Tables, growing a wooden hem around their tops and a pleated wooden skirt around their feet, accessorizing them with all the purity and warmth of solid oak.

**Designer** Marcel Wanders

Year of design 20

Material Top: MDF table top, Linoleum top surface and solid oak rims | Cover: solid oak cover, black leather straps, brass screws,

PE belt

# m o o o i

### Linoak

The center of the Linoak top is made of linoleum, and available in the following colours. The solid oak edge is available in one of the 6 moooi stain colours.



mauve



nero



pewter

#### Stain colours



White Wash



Wenge



Natural Oil



Grey



Cinnamon



Black Stained

# moooi

### dimensions



### dimensions Linoak Top



















4cm | 1.6"