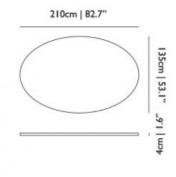

puts down roots around the head and body of the Container Tables, growing a wooden hem around their tops and a pleated wooden skirt around their feet, accessorizing them with all the purity and warmth of solid oak.

**Designer** Marcel Wanders

Year of design 20

Material Top: MDF table top, Linoleum top surface and solid oak rims | Cover: solid oak cover, black leather straps, brass screws,

PE belt

# m o o o i

### Linoak

The center of the Linoak top is made of linoleum, and available in the following colours. The solid oak edge is available in one of the 6 moooi stain colours.



mauve



nero



pewter

#### Stain colours



White Wash



Wenge



Natural Oil



Grey



Cinnamon



Black Stained

# moooi

### dimensions



### dimensions Linoak Top



















4cm | 1.6"