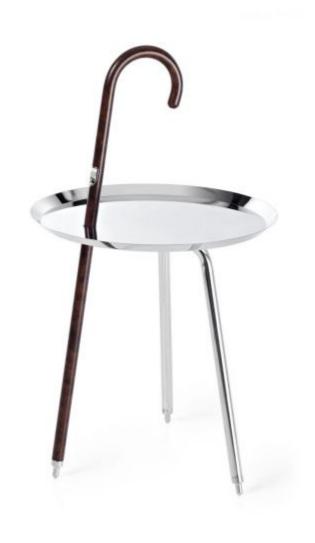

## **Urbanhike**

by Marcel Wanders

The Urbanhike Table by Marcel Wanders is a symbol of Moooi's journey to reach the highest peaks of quality, innovation and style by spreading its designs to the most significant, beautiful cities in the world.

Designer

Marcel Wanders

Year of design

2012

**Material** 

Chromed steel, decalized allumnium wood transfer

#### colour

Wallnut decal, Chrome