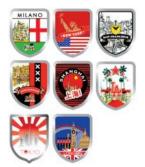

## detailing

There are seven different badges included with the table. You can paste them yourself and give the final and personal touch to the Urbanhike table.