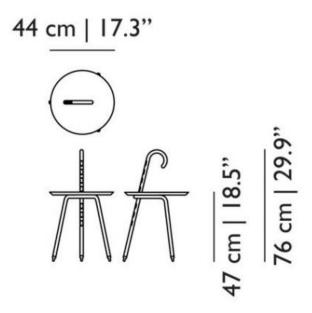

beautiful cities in the world.

Designer

Marcel Wanders

Year of design

2012

**Material** 

Chromed steel, decalized allumnium wood transfer

# m o o i

## detailing



There are seven different badges included with the table. You can paste them yourself and give the final and personal touch to the Urbanhike table.

#### colour



Wallnut decal, Chrome

### packaging

H 85 cm | 33.5" W 45 cm | 17.7" D 45 cm | 17.7"

Colli I/I

Product weight: 5.5KG | 12.13lb

With packaging: 7KG | 15.43lb

## cleaning instructions

Moooi recommends using a good furniture polish and a soft cloth. Apply generously in layers to the surface and use the cloth to shine. Do not use abraisive fabrics, gently remove tough stains with warm water and a trusted multi-surface cleaner.

# m o o o i

### dimensions