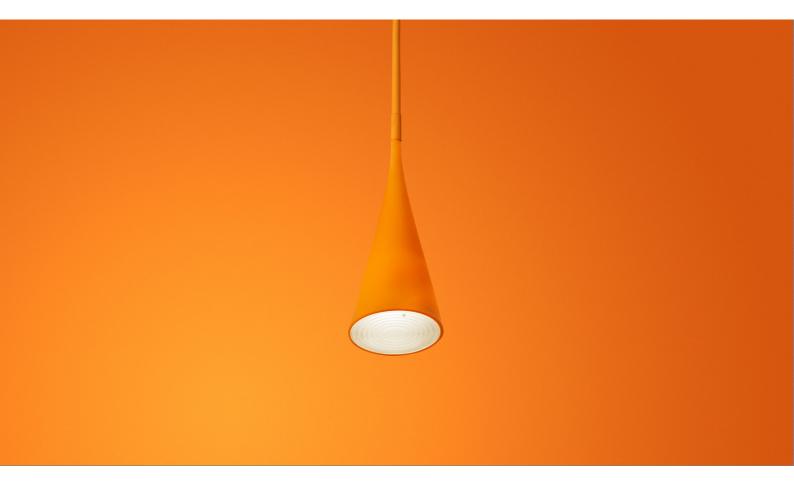

### DESCRIPTION

Table, floor and suspension lamp with diffused and direct light. Coneshaped diffuser and tube made of thermoplastic elastomer, the cone is injection moulded and the tube is extruded. Internal opaline polycarbonate cone-shaped diffuser, translucent polycarbonate screen. The luminaire is suitable for damp location; the box includes a plug to adapt it to an indoor lamp as well as instructions on how to shorten the tube. The on/off switch is fitted inside the tube at the tip of the diffuser cone.

# COLORS

Orange, White, Yellow

Uto is a transformist, fun, pleasant to look at and to touch, thanks to the softness of its material. Uto changes according to the needs of the moment. It can be used as a floor or table lamp, hung from the wall or the ceiling, set in the living room or in the garden. Uto is a fully flexible model and it is available in white, yellow and orange. Reassuring and familiar despite its innovative design, Uto is ideal wherever one wants to add a lighting element with a playful and chameleonlike personality.