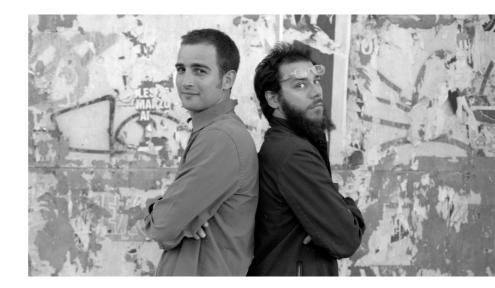

### DESCRIPTION

Table, floor and suspension lamp with diffused and direct light. Coneshaped diffuser and tube made of thermoplastic elastomer, the cone is injection moulded and the tube is extruded. Internal opaline polycarbonate cone-shaped diffuser, translucent polycarbonate screen. The luminaire is suitable for damp location; the box includes a plug to adapt it to an indoor lamp as well as instructions on how to shorten the tube. The on/off switch is fitted inside the tube at the tip of the diffuser cone.

# COLORS

Orange, White, Yellow

Uto is a transformist, fun, pleasant to look at and to touch, thanks to the softness of its material. Uto changes according to the needs of the moment. It can be used as a floor or table lamp, hung from the wall or the ceiling, set in the living room or in the garden. Uto is a fully flexible model and it is available in white, yellow and orange. Reassuring and familiar despite its innovative design, Uto is ideal wherever one wants to add a lighting element with a playful and chameleonlike personality.

## Uto

SCHEMATIC & LIGHT EMISSION

MATERIAL

Thermoplastic elastomer and polycarbonate

COLORS

LIGHT SOURCE

LED retrofit, Fluo 1x 15W E27

CERTIFICATIONS