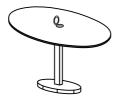

### Description

A multifunctional, height-adjustable, 'urban' table, Grande Lunatique brings an elegant solution to small apartments. Oval low/dining table with top in 22 mm thick lacquered laminated fibreboard; base and

Oval low/dining table with top in 22 mm thick lacquered laminated fibreboard; base and metallic stem finished in Epoxy lacquer to match top. The base/stem is a sliding profile which renders the height of the table freely variable between 50 cm and 75 cm. This movement is assisted by a jack operated by an articulated ring set into the centre of the top.