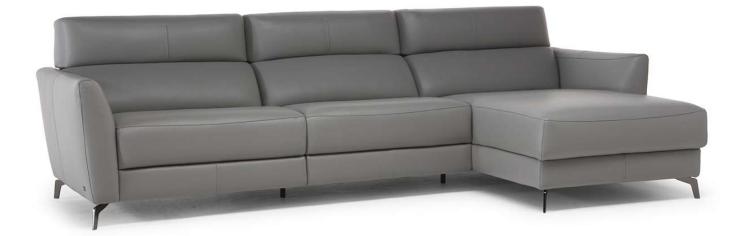

## Stan 3035



Vers. 446



Vers. 446



## Stan 3035

SCHEMATICS



### **TECHNICAL INFORMATION**

| *  | COVERING | Leather          | Soft Cover                                  |                                                         |              |                                                                                             |
|----|----------|------------------|---------------------------------------------|---------------------------------------------------------|--------------|---------------------------------------------------------------------------------------------|
| #  | LEGS     | Wood             | Metal<br>✓                                  | Plastic                                                 | Castors      | Upholstered