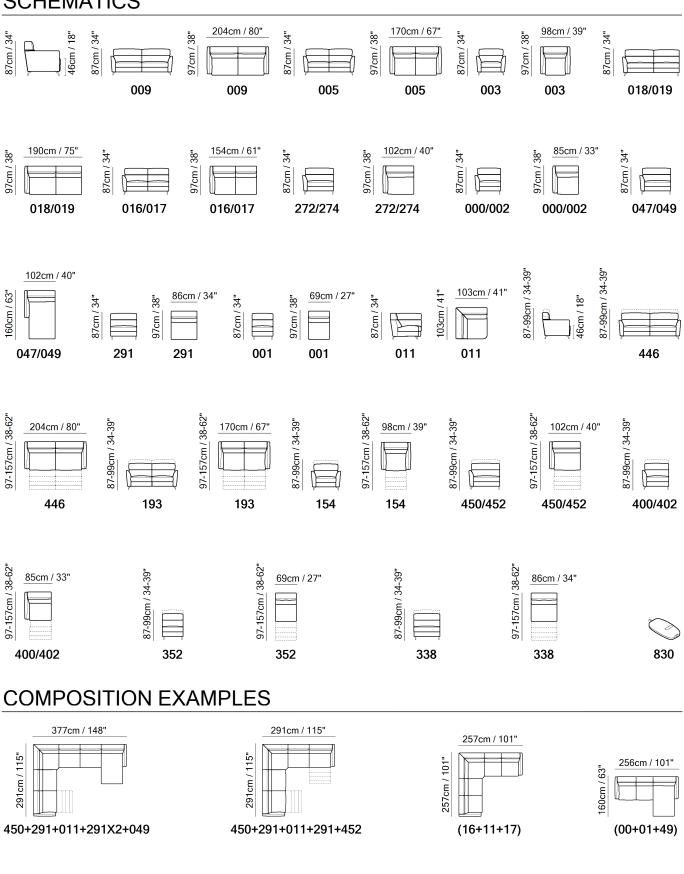

## Stan 3035



Vers. 446



Vers. 446



## Stan 3035

SCHEMATICS



### **TECHNICAL INFORMATION**

| *  | COVERING | Leather          | Soft Cover                                  |                                                         |              |                                                                                             |
|----|----------|------------------|---------------------------------------------|---------------------------------------------------------|--------------|---------------------------------------------------------------------------------------------|
| #  | LEGS     | Wood             | Metal<br>✓                                  | Plastic                                                 | Castors      | Upholstered                                                                                 |
| 4  | FILLING  |