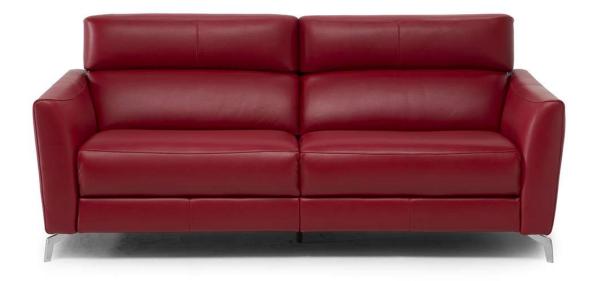

#### NOTES

- A simple, versatile sofa designed by Enrique Mati, ideal for any space and furnishing style. Thanks to the Dual Power mechanism, the headrest and footrest can be operated separately for an unprecedented relaxation.
- Model is not available with article Misterbianco (cat. 30).
- FABRIC: In fabric contrast welt (as well as any another decorative detail such as a band under arm cushion or inserts) can be made with any color of art. Le Mans.
- Dual power mechanism with internal seat buttons (recliner and power headrest lift with manual adjustable tilt position)
- Switch is located internally between arm and seat, that activates recliner and headrest lift separately.
- Model has power combined headrest. ATTENTION! The headrest opens first followed by the footrest; then the headrest has one final extra rotation for comfortable TV watching position.
- Thanks to ZeroWall mechanism, seat and back cushions can be reclined at a great length without moving sofa away from the wall.
- Tight Seat Cushion (the seat cushions of the models are fixed to the frame)
- Tight Back Cushion (the back cushions of the models are fixed to the frame)
- With Leather Side (the sectional pieces come with leather sides)
- Internal wooden frame
- Without Feet Assembled (the feet will be in a bag inside the package)
- Plastic Wrap (the model will be wrapped in a plastic bag)
- Feet available in metal finishings 77 (Glossy Chromed) / 78 (Black Chrome)