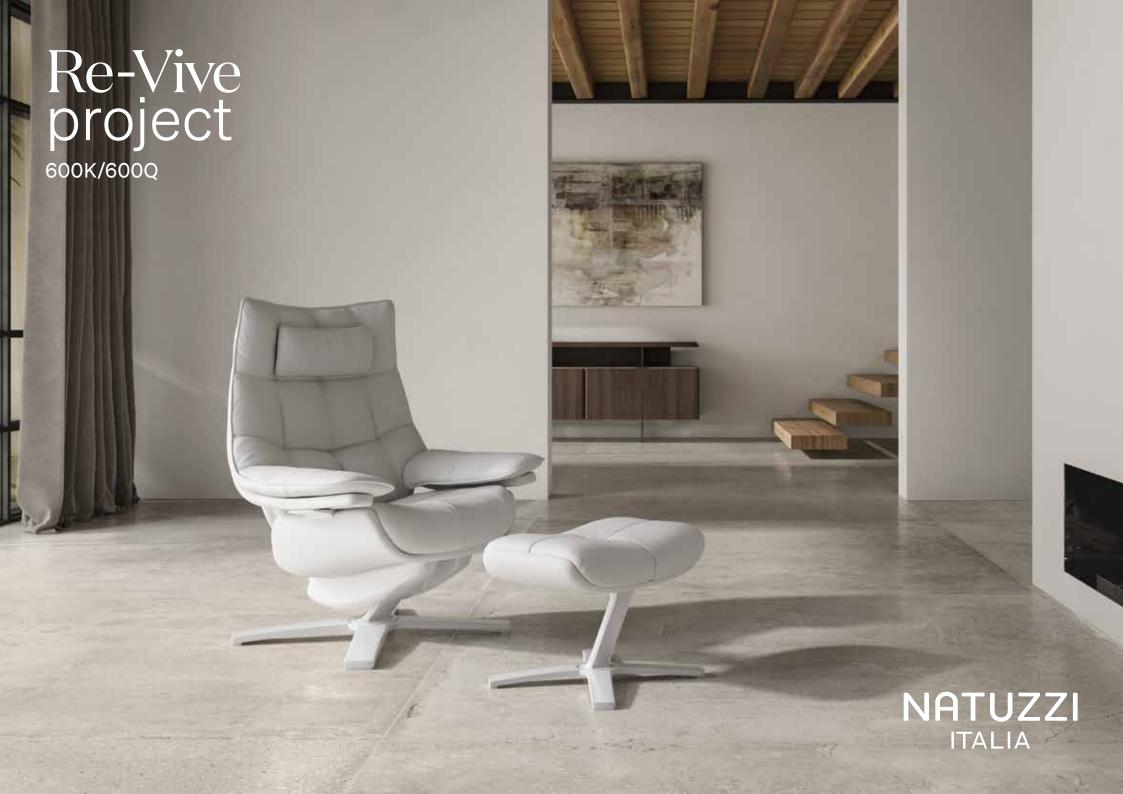

### Re-Vive

At Natuzzi, we dream of a more comfortable world. Our passion is to make you feel better. A chair is not just an object; it represents something about you. The Re-Vive chair is designed to move with you and to move you. Created by our Natuzzi Design Center in partnership with Formway Design, the Re-Vive offers a perfect balance of physical and mental relaxation. The transition from standing to sitting, to reclining, is fluid and comfortable. Re-Vive creates a physical pause, providing ergonomic support in all positions.

## Choose your Re-Vive

Introducing the Quilted Revive Performance Armchair, now available in both queen and king sizes, with the option to include a footrest. This extremely versatile armchair also features an optional sliding headrest, which offers seamless adjustment through a simple sliding action to suit your posture and preferred support position. Experience ultimate comfort and style with the Revive Performance Armchair.

# **Versatility** and Configurations

Re-Vive, upholstered in fine leather, is an icon of Natuzzi style and comfort. Available in two sizes Queen or King and a fine selection of over 50 colours of Italian Leathers and over 100 colors of superior fabrics, it gives you the freedom to choose the perfect model for your space and your style.