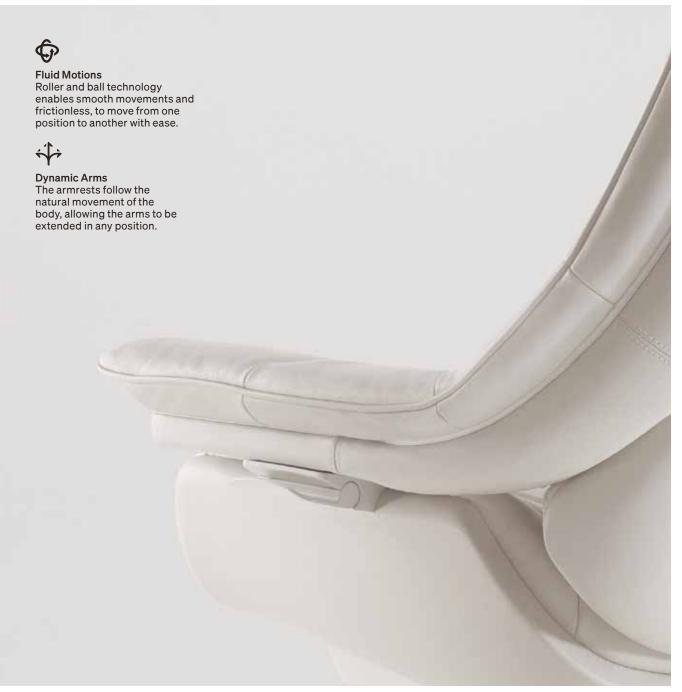

## Technical features

Relax is a personal feeling that has a thousand nuances and Re-Vive embraces them all. Everyone can indulge in complete relaxation that suits his or her style. Traditional recliners are operated with lever mechanisms. We set out to change that – to design a recliner that would offer complete support as well as intuitively respond to movement, to deliver a new kind of comfort. Re-Vive moves as you move. It flexes as you change position, responding to what you do naturally.

#### Responsive Recline

Re-Vive adapts to your movement with a mechanism that responds to your posture for continuous support.

#### Flex Back

Three distinct actions working in unison to provide smooth movement.

HARMONY PROJECT / RE-VIVE

ᇊ

Tilting Ottoman
Designed to fit your body
lines perfectly, it promotes
maximum comfort and total
support for your legs.