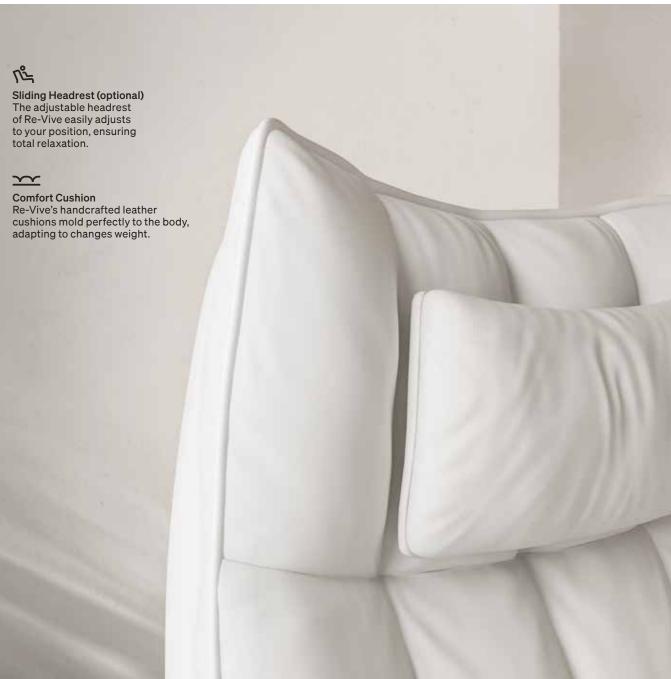

## Choose your Re-Vive

Introducing the Quilted Revive Performance Armchair, now available in both queen and king sizes, with the option to include a footrest. This extremely versatile armchair also features an optional sliding headrest, which offers seamless adjustment through a simple sliding action to suit your posture and preferred support position. Experience ultimate comfort and style with the Revive Performance Armchair.