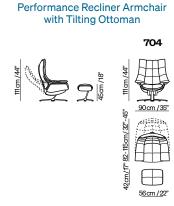

## Choose your Re-Vive

Introducing the Quilted Revive Performance Armchair, now available in both queen and king sizes, with the option to include a footrest. This extremely versatile armchair also features an optional sliding headrest, which offers seamless adjustment through a simple sliding action to suit your posture and preferred support position. Experience ultimate comfort and style with the Revive Performance Armchair.

# **Versatility** and Configurations

Re-Vive, upholstered in fine leather, is an icon of Natuzzi style and comfort. Available in two sizes Queen or King and a fine selection of over 50 colours of Italian Leathers and over 100 colors of superior fabrics, it gives you the freedom to choose the perfect model for your space and your style.