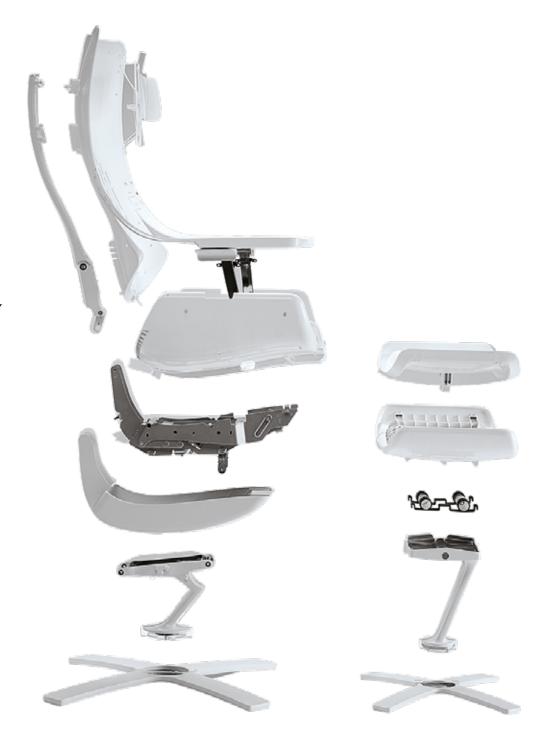

Revive 600Q vers. 700 Queen Size

CAT 15CW White White Spine BF02

Revive 600K vers. 700 King Size

> CAT 1576 Black Black Spine BF01

Revive 600K vers. 700 King Size

CAT 15E6 Cacao Brown Spine BF03 The Re-Vive performance recliner is composed of 120 essential components, 80 of which are uniquely tailor made to offer ease of motion.

R

World's first performance recliner

Made in the Natuzzi factories in Puglia

No power needed