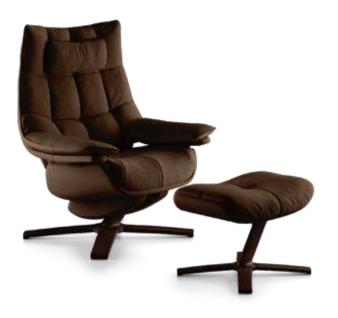

### Re-Vive

At Natuzzi, we dream of a more comfortable world. Our passion is to make you feel better. A chair is not just an object; it represents something about you. The Re-Vive chair is designed to move with you and to move you. Created by our Natuzzi Design Center in partnership with Formway Design, the Re-Vive offers a perfect balance of physical and mental relaxation. The transition from standing to sitting, to reclining, is fluid and comfortable. Re-Vive creates a physical pause, providing ergonomic support in all positions.

# **Versatility** and Configurations

Re-Vive, upholstered in fine leather, is an icon of Natuzzi style and comfort. Available in two sizes Queen or King and a fine selection of over 50 colours of Italian Leathers and over 100 colors of superior fabrics, it gives you the freedom to choose the perfect model for your space and your style.