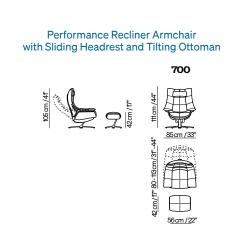

## Choose your Re-Vive

Introducing the Quilted Revive Performance Armchair, now available in both queen and king sizes, with the option to include a footrest. This extremely versatile armchair also features an optional sliding headrest, which offers seamless adjustment through a simple sliding action to suit your posture and preferred support position. Experience ultimate comfort and style with the Revive Performance Armchair.

Revive 600Q vers. 700 Queen Size

CAT 15CW White White Spine BF02

Revive 600K vers. 700 King Size

> CAT 1576 Black Black Spine BF01

Revive 600K vers. 700 King Size

CAT 15E6 Cacao Brown Spine BF03 The Re-Vive performance recliner is composed of 120 essential components, 80 of which are uniquely tailor made to offer ease of motion.