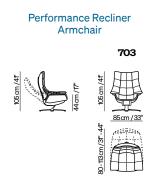

# **Versatility** and Configurations

Re-Vive, upholstered in fine leather, is an icon of Natuzzi style and comfort. Available in two sizes Queen or King and a fine selection of over 50 colours of Italian Leathers and over 100 colors of superior fabrics, it gives you the freedom to choose the perfect model for your space and your style.

Revive 600Q vers. 700 Queen Size

CAT 15CW White White Spine BF02

Revive 600K vers. 700 King Size

> CAT 1576 Black Black Spine BF01

Revive 600K vers. 700 King Size

CAT 15E6 Cacao Brown Spine BF03 The Re-Vive performance recliner is composed of 120 essential components, 80 of which are uniquely tailor made to offer ease of motion.