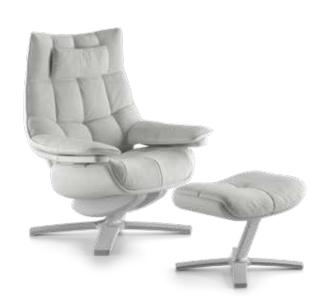

### Re-Vive

At Natuzzi, we dream of a more comfortable world. Our passion is to make you feel better. A chair is not just an object; it represents something about you. The Re-Vive chair is designed to move with you and to move you. Created by our Natuzzi Design Center in partnership with Formway Design, the Re-Vive offers a perfect balance of physical and mental relaxation. The transition from standing to sitting, to reclining, is fluid and comfortable. Re-Vive creates a physical pause, providing ergonomic support in all positions.

# **Versatility** and Configurations

Re-Vive, upholstered in fine leather, is an icon of Natuzzi style and comfort. Available in two sizes Queen or King and a fine selection of over 50 colours of Italian Leathers and over 100 colors of superior fabrics, it gives you the freedom to choose the perfect model for your space and your style.