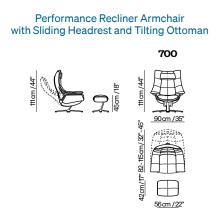

# **Versatility** and Configurations

Re-Vive, upholstered in fine leather, is an icon of Natuzzi style and comfort. Available in two sizes Queen or King and a fine selection of over 50 colours of Italian Leathers and over 100 colors of superior fabrics, it gives you the freedom to choose the perfect model for your space and your style.

Revive 600Q vers. 700 Queen Size

CAT 15CW White White Spine BF02

Revive 600K vers. 700 King Size

> CAT 1576 Black Black Spine BF01

Revive 600K vers. 700 King Size

CAT 15E6 Cacao Brown Spine BF03 The Re-Vive performance recliner is composed of 120 essential components, 80 of which are uniquely tailor made to offer ease of motion.