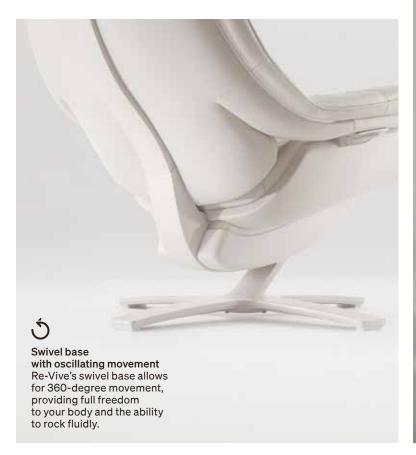

Natuzzi factories in Puglia



No power needed



## Technical features

Relax is a personal feeling that has a thousand nuances and Re-Vive embraces them all. Everyone can indulge in complete relaxation that suits his or her style. Traditional recliners are operated with lever mechanisms. We set out to change that – to design a recliner that would offer complete support as well as intuitively respond to movement, to deliver a new kind of comfort. Re-Vive moves as you move. It flexes as you change position, responding to what you do naturally.



HARMONY PROJECT / RE-VIVE



#### Responsive Recline

Re-Vive adapts to your movement with a mechanism that responds to your posture for continuous support.



#### Flex Back

Three distinct actions working in unison to provide smooth movement.





HARMONY PROJECT / RE-VIVE





ᇊ

Tilting Ottoman
Designed to fit your body
lines perfectly, it promotes
maximum comfort and total
support for your legs.

### NATUZZI ITALIA