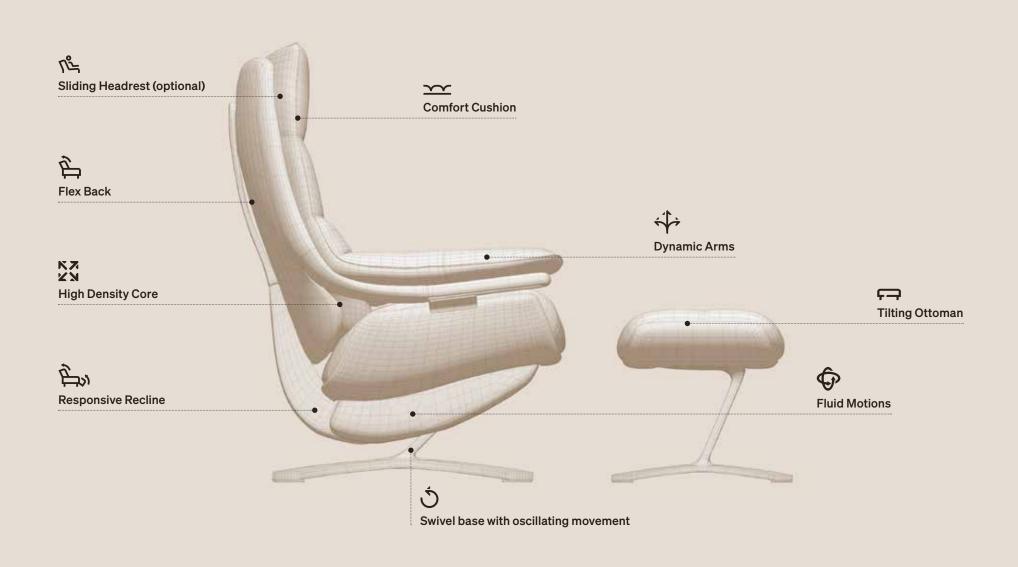

## Technical features

Relax is a personal feeling that has a thousand nuances and Re-Vive embraces them all. Everyone can indulge in complete relaxation that suits his or her style. Traditional recliners are operated with lever mechanisms. We set out to change that – to design a recliner that would offer complete support as well as intuitively respond to movement, to deliver a new kind of comfort. Re-Vive moves as you move. It flexes as you change position, responding to what you do naturally.

#### Responsive Recline

Re-Vive adapts to your movement with a mechanism that responds to your posture for continuous support.

#### Flex Back

Three distinct actions working in unison to provide smooth movement.

HARMONY PROJECT / RE-VIVE

ᇊ

Tilting Ottoman
Designed to fit your body
lines perfectly, it promotes
maximum comfort and total
support for your legs.