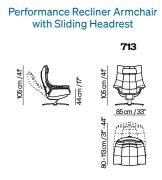

## Choose your Re-Vive

Introducing the Quilted Revive Performance Armchair, now available in both queen and king sizes, with the option to include a footrest. This extremely versatile armchair also features an optional sliding headrest, which offers seamless adjustment through a simple sliding action to suit your posture and preferred support position. Experience ultimate comfort and style with the Revive Performance Armchair.

# **Versatility** and Configurations

Re-Vive, upholstered in fine leather, is an icon of Natuzzi style and comfort. Available in two sizes Queen or King and a fine selection of over 50 colours of Italian Leathers and over 100 colors of superior fabrics, it gives you the freedom to choose the perfect model for your space and your style.

Revive 600Q vers. 700 Queen Size

CAT 15CW White White Spine BF02

Revive 600K vers. 700 King Size

> CAT 1576 Black Black Spine BF01

Revive 600K vers. 700 King Size

CAT 15E6 Cacao Brown Spine BF03 The Re-Vive performance recliner is composed of 120 essential components, 80 of which are uniquely tailor made to offer ease of motion.