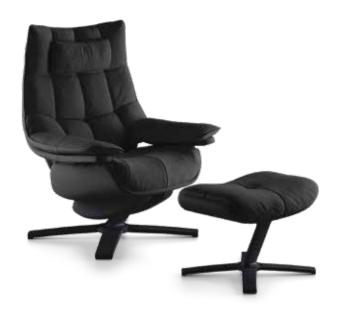

### Re-Vive

At Natuzzi, we dream of a more comfortable world. Our passion is to make you feel better. A chair is not just an object; it represents something about you. The Re-Vive chair is designed to move with you and to move you. Created by our Natuzzi Design Center in partnership with Formway Design, the Re-Vive offers a perfect balance of physical and mental relaxation. The transition from standing to sitting, to reclining, is fluid and comfortable. Re-Vive creates a physical pause, providing ergonomic support in all positions.

# **Versatility** and Configurations

Re-Vive, upholstered in fine leather, is an icon of Natuzzi style and comfort. Available in two sizes Queen or King and a fine selection of over 50 colours of Italian Leathers and over 100 colors of superior fabrics, it gives you the freedom to choose the perfect model for your space and your style.