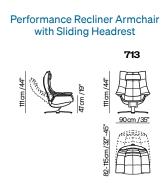

## Choose your Re-Vive

Introducing the Quilted Revive Performance Armchair, now available in both queen and king sizes, with the option to include a footrest. This extremely versatile armchair also features an optional sliding headrest, which offers seamless adjustment through a simple sliding action to suit your posture and preferred support position. Experience ultimate comfort and style with the Revive Performance Armchair.

# **Versatility** and Configurations

Re-Vive, upholstered in fine leather, is an icon of Natuzzi style and comfort. Available in two sizes Queen or King and a fine selection of over 50 colours of Italian Leathers and over 100 colors of superior fabrics, it gives you the freedom to choose the perfect model for your space and your style.