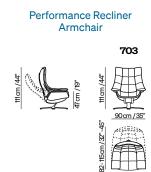

## Choose your Re-Vive

Introducing the Quilted Revive Performance Armchair, now available in both queen and king sizes, with the option to include a footrest. This extremely versatile armchair also features an optional sliding headrest, which offers seamless adjustment through a simple sliding action to suit your posture and preferred support position. Experience ultimate comfort and style with the Revive Performance Armchair.

# **Versatility** and Configurations

Re-Vive, upholstered in fine leather, is an icon of Natuzzi style and comfort. Available in two sizes Queen or King and a fine selection of over 50 colours of Italian Leathers and over 100 colors of superior fabrics, it gives you the freedom to choose the perfect model for your space and your style.