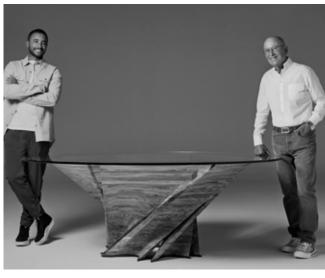

Revive 600Q vers. 700 Queen Size

CAT 15CW White White Spine BF02

Revive 600K vers. 700 King Size

> CAT 1576 Black Black Spine BF01

Revive 600K vers. 700 King Size

CAT 15E6 Cacao Brown Spine BF03 The Re-Vive performance recliner is composed of 120 essential components, 80 of which are uniquely tailor made to offer ease of motion.