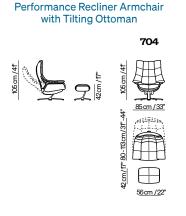

## Choose your Re-Vive

Introducing the Quilted Revive Performance Armchair, now available in both queen and king sizes, with the option to include a footrest. This extremely versatile armchair also features an optional sliding headrest, which offers seamless adjustment through a simple sliding action to suit your posture and preferred support position. Experience ultimate comfort and style with the Revive Performance Armchair.

Revive 600Q vers. 700 Queen Size

CAT 15CW White White Spine BF02

Revive 600K vers. 700 King Size

> CAT 1576 Black Black Spine BF01

Revive 600K vers. 700 King Size

CAT 15E6 Cacao Brown Spine BF03 The Re-Vive performance recliner is composed of 120 essential components, 80 of which are uniquely tailor made to offer ease of motion.