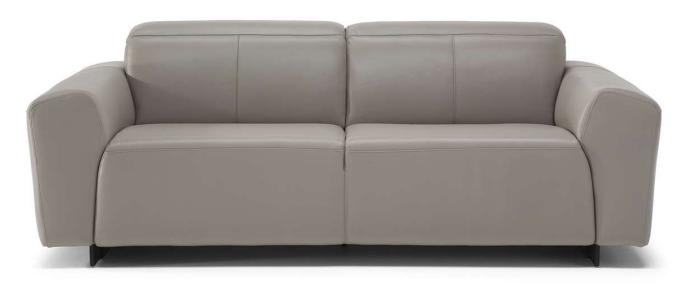

## Modus C197

### TECHNICAL INFORMATION

| *        | COVERING | Leather 🗸        | Soft Cover                                        |                                                 |              |                                      |
|----------|----------|------------------|---------------------------------------------------|-------------------------------------------------|--------------|--------------------------------------|
| <b>*</b> | LEGS     | Castors          | Plastic                                           | Metal                                           | Wood<br>✓    | Upholstered                          |
| 4        | FILLING  | \(\)             | Fiber Sea<br>Foam<br>Feather/Fiber Mix<br>Feather | at cushion Fiber Foam Feather/Fiber Mix Feather | Back cushion | Fiber Foam Feather/Fiber Mix Feather |
| <u>`</u> | COMFORT  | Standard Comfort | Firm Comfort                                      |                                                 |              |                                      |
| *        | FUNCTION | Bed              | Electric motion                                   | Motion 🗸                                        | Recliner     | Sliding                              |
| *        | OPTIONS  | Nails            | Contrast Stitching                                | Removable                                       |              |                                      |