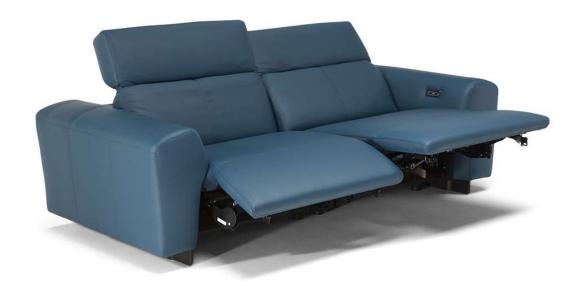

### TECHNICAL INFORMATION

| *        | COVERING | Leather 🗸        | Soft Cover                                        |                                                 |              |                                      |
|----------|----------|------------------|---------------------------------------------------|-------------------------------------------------|--------------|--------------------------------------|
| <b>*</b> | LEGS     | Castors          | Plastic                                           | Metal                                           | Wood<br>✓    | Upholstered                          |
| 4        | FILLING  | \(\)             | Fiber Sea<br>Foam<br>Feather/Fiber Mix<br>Feather | at cushion Fiber Foam Feather/Fiber Mix Feather | Back cushion | Fiber Foam Feather/Fiber Mix Feather |
| <u>`</u> | COMFORT  | Standard Comfort | Firm Comfort                                      |                                                 |              |                                      |
| *        | FUNCTION | Bed              | Electric motion                                   | Motion 🗸                                        | Recliner     | Sliding                              |
| *        | OPTIONS  | Nails            | Contrast Stitching                                | Removable                                       |              |                                      |

#### **NOTES**

- LEATHER: Model available only in Top Grain leather
- Dual power mechanism with internal switch that activates recliner and headrest.
- The power switch is located on inside panel of the arm which also includes an USB charging port
- Stationary versions have manually adjustable headrests.
- Tight Seat Cushion (the seat cushions of the models are fixed to the frame)
- Tight Back Cushion (the back cushions of the models are fixed to the frame)
- No Leather Side (the sectional pieces have the side covered with lining and not leather)
- Internal wooden frame
- Without Feet Assembled (the feet will be in a bag inside the package)
- Plastic Wrap (the model will be wrapped in a plastic bag)
- Wooden legs available with coffee lacquered 52 or iron grey 53 finishings.
- Feet height 8,0 cm