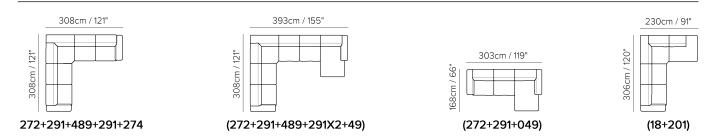

## NATUZZI EDITIONS



■ Vers. 009



■ Vers. F46



### **SCHEMATICS**



### **COMPOSITION EXAMPLES**





## Modus C197

### TECHNICAL INFORMATION

| *        | COVERING | Leather 🗸        | Soft Cover                                        |                                                 |              |                                      |
|----------|----------|------------------|---------------------------------------------------|-------------------------------------------------|--------------|--------------------------------------|
| <b>*</b> | LEGS     | Castors          | Plastic                                           | Metal                                           | Wood<br>✓    | Upholstered                          |
| 4        | FILLING  | \(\)             | Fiber Sea<br>Foam<br>Feather/Fiber Mix<br>Feather | at cushion Fiber Foam Feather/Fiber Mix Feather | Back cushion