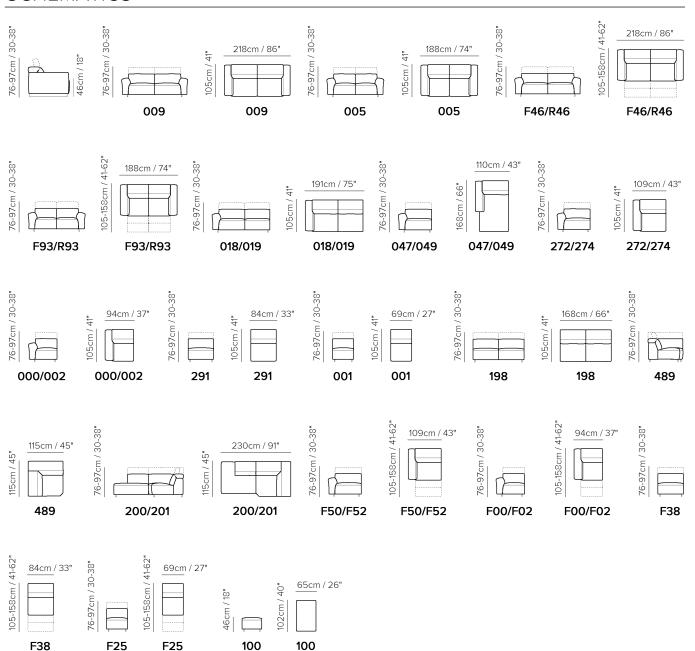

## NATUZZI EDITIONS



■ Vers. 009



■ Vers. F46



### **SCHEMATICS**



### **COMPOSITION EXAMPLES**





## Modus C197

### TECHNICAL INFORMATION

| *        | COVERING | Leather 🗸        | Soft Cover                                        |                                                 |              |                                      |
|----------|----------|------------------|---------------------------------------------------|-------------------------------------------------|--------------|--------------------------------------|
| <b>*</b> | LEGS     | Castors          | Plastic                                           | Metal                                           | Wood<br>✓    | Upholstered                          |
| 4        | FILLING  | \(\)             | Fiber Sea<br>Foam<br>Feather/Fiber Mix<br>Feather | at cushion Fiber Foam Feather/