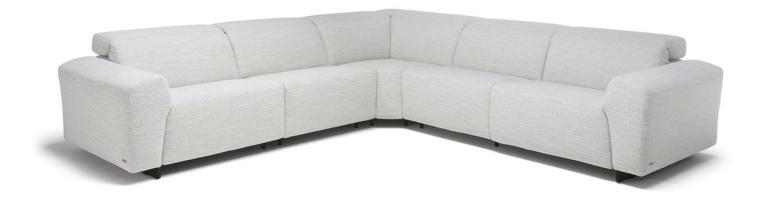

### **COMPOSITION EXAMPLES**

### TECHNICAL INFORMATION

| *        | COVERING | Leather 🗸        | Soft Cover                                        |                                                 |              |                                      |
|----------|----------|------------------|---------------------------------------------------|-------------------------------------------------|--------------|--------------------------------------|
| <b>*</b> | LEGS     | Castors          | Plastic                                           | Metal                                           | Wood<br>✓    | Upholstered                          |
| 4        | FILLING  | \(\)             | Fiber Sea<br>Foam<br>Feather/Fiber Mix<br>Feather | at cushion Fiber Foam Feather/Fiber Mix Feather | Back cushion | Fiber Foam Feather/Fiber Mix Feather |
| <u>`</u> | COMFORT  | Standard Comfort | Firm Comfort                                      |                                                 |              |                                      |
| *        | FUNCTION | Bed              | Electric motion                                   | Motion 🗸                                        | Recliner     | Sliding                              |
| *        | OPTIONS  | Nails            | Contrast Stitching                                | Removable                                       |              |                                      |