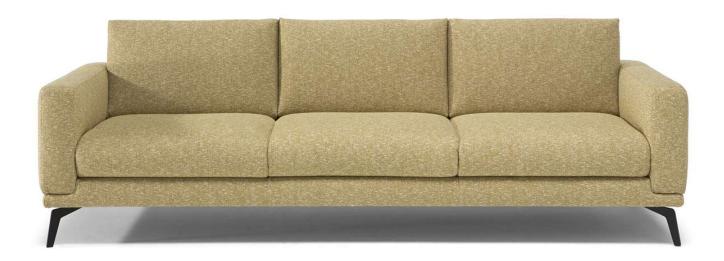

### Wessex C198

### TECHNICAL INFORMATION

| *        | COVERING | Leather 🗸        | Soft Cover                                    |                                                  |              |                                              |
|----------|----------|------------------|-----------------------------------------------|--------------------------------------------------|--------------|----------------------------------------------|
| #        | LEGS     | Wood             | Metal 🗸                                       | Plastic                                          | Castors      | Upholstered                                  |
| 4        | FILLING  | ✓ F              | ber Seat<br>pam<br>eather/Fiber Mix<br>eather | Cushion ☐ Fiber ☑ Foam ☐ Feather/Fiber ☐ Feather | Back cushion | ☐ Fiber ✓ Foam ☐ Feather/Fiber Mix ☐ Feather |
| <u>L</u> | COMFORT  | Standard Comfort | Firm Comfort                                  |                                                  |              |                                              |
| *        | FUNCTION | Bed              | Electric motion                               | Motion                                           | Recliner     | Sliding                                      |
| *        | OPTIONS  | Nails            | Removable                                     | Contrast Stitching                               |              |                                              |