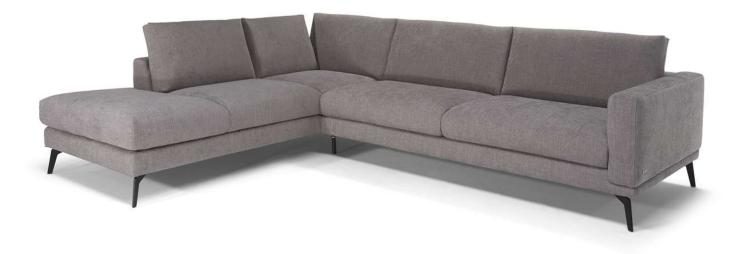

■ Vers. 064



■ Vers. 239



# NATUZZI EDITIONS

## Wessex C198

### **SCHEMATICS**



### **COMPOSITION EXAMPLES**





### Wessex C198

### TECHNICAL INFORMATION

| *        | COVERING | Leather 🗸        | Soft Cover                                    |                                                  |              |                                              |
|----------|----------|------------------|-----------------------------------------------|--------------------------------------------------|--------------|----------------------------------------------|
| #        | LEGS     | Wood             | Metal 🗸                                       | Plastic                                          | Castors      | Upholstered                                  |
| 4        | FILLING  | ✓ F              | ber Sea