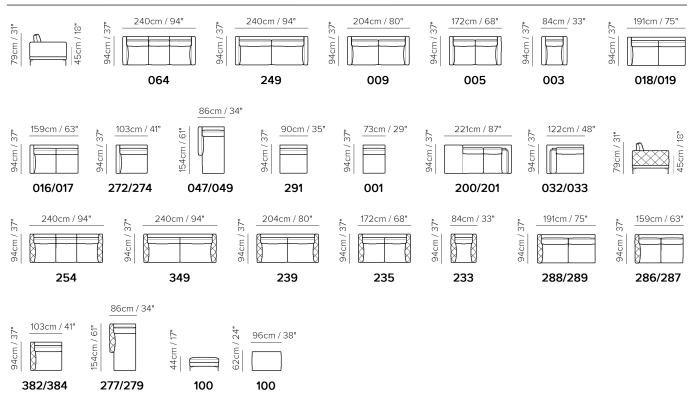

■ Vers. 064



■ Vers. 239



# NATUZZI EDITIONS

## Wessex C198

### **SCHEMATICS**



### **COMPOSITION EXAMPLES**





### Wessex C198

### TECHNICAL INFORMATION

| *        | COVERING | Leather 🗸        | Soft Cover                                    |                                                  |              |                                              |
|----------|----------|------------------|-----------------------------------------------|--------------------------------------------------|--------------|----------------------------------------------|
| #        | LEGS     | Wood             | Metal 🗸                                       | Plastic                                          | Castors      | Upholstered                                  |
| 4        | FILLING  | ✓ F              | ber Seat<br>pam<br>eather/Fiber Mix<br>eather | Cushion ☐ Fiber ☑