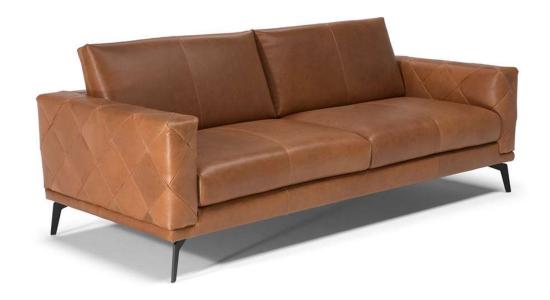

### Wessex C198

### TECHNICAL INFORMATION

| *        | COVERING | Leather 🗸        | Soft Cover                                    |                                                  |              |                                              |
|----------|----------|------------------|-----------------------------------------------|--------------------------------------------------|--------------|----------------------------------------------|
| #        | LEGS     | Wood             | Metal 🗸                                       | Plastic                                          | Castors      | Upholstered                                  |
| 4        | FILLING  | ✓ F              | ber Seat<br>pam<br>eather/Fiber Mix<br>eather | Cushion ☐ Fiber ☑ Foam ☐ Feather/Fiber ☐ Feather | Back cushion | ☐ Fiber ✓ Foam ☐ Feather/Fiber Mix ☐ Feather |
| <u>L</u> | COMFORT  | Standard Comfort | Firm Comfort                                  |                                                  |              |                                              |
| *        | FUNCTION | Bed              | Electric motion                               | Motion                                           | Recliner     | Sliding                                      |
| *        | OPTIONS  | Nails            | Removable                                     | Contrast Stitching                               |              |                                              |

#### **NOTES**

- Second option versions of this model are available with quilted arm.
- LEATHER: Model available only in Top Grain leather
- Tight Seat Cushion (the seat cushions of the models are fixed to the frame)
- Back Cushion Zippered (the back cushion is attached to the frame through a zipper)
- With Leather Side (the sectional pieces come with leather sides)
- Internal wooden frame
- Without Feet Assembled (the feet will be in a bag inside the package)
- Plastic Wrap (the model will be wrapped in a plastic bag)
- Feet available in metal finishing 79 (Matte Black)
- Feet height 15,5 cm