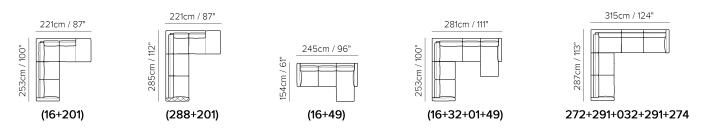

■ Vers. 064



■ Vers. 239



# NATUZZI EDITIONS

## Wessex C198

### **SCHEMATICS**



### **COMPOSITION EXAMPLES**





### Wessex C198

### TECHNICAL INFORMATION

| *        | COVERING | Leather 🗸        | Soft Cover                                    |                                                  |              |                                              |
|----------|----------|------------------|-----------------------------------------------|--------------------------------------------------|--------------|----------------------------------------------|
| #        | LEGS     | Wood             | Metal 🗸                                       | Plastic                                          | Castors      | Upholstered                                  |
| 4        | FILLING  | ✓ F              | ber Seat<br>pam<br>eather/Fiber Mix<br>eather | Cushion ☐ Fiber ☑ Foam ☐ Feather/Fiber ☐ Feather