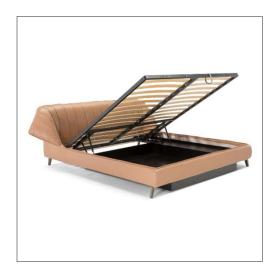

Leather and Fabric

Lift System With Two Opening Options

Electric slatted base

OPTIONAL SECRET BOX. The C11-C12-C13-C14-C21-C22-C23-C24 versions have a convenient secret box under the frame with a sliding drawer that allows you to store items or bed linen.

The bed slats are made of multi-layer beech wood with ABS polymer, ensuring long-lasting durability and superior resistance. The slats are treated with a special embossing in the lumbar area.

The Cala bed is available with two headboard heights, ensuring maximum comfort and adapting to any style preference. The elegant black metal foot adds a touch of sophistication to the design.