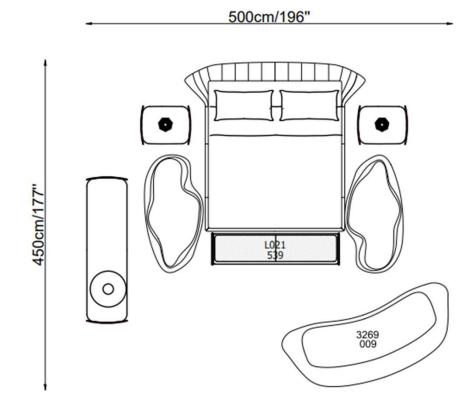

#### Bed with TALL headboard

HARMONY PROJECT / CALA  ${f N}$ 

The CALA bed is completed with a bench (version 539) available in the same coverings enabled for the bed.

HARMONY PROJECT/ MEMORIA

DIM: 21 SQM / 226 SQ FT

DIM: 21 SQM / 226 SQ FT