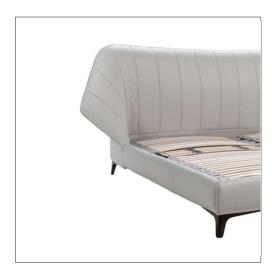

### Technical features

The CALA bed's essential design strikes a perfect balance with its generously padded headboard, adorned with dynamic vertical seams. Fully upholstered and finished on the back, it can be positioned anywhere in the room. Its functionality shines with an optional hidden storage, making it easy to store all your bed essentials.

The bed slats are made of multi-layer beech wood with ABS polymer, ensuring long-lasting durability and superior resistance. The slats are treated with a special embossing in the lumbar area.

The Cala bed is available with two headboard heights, ensuring maximum comfort and adapting to any style preference. The elegant black metal foot adds a touch of sophistication to the design.