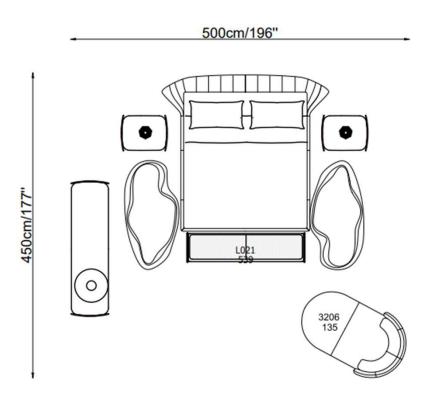

#### Bed with **LOW** headboard

bench

539

171 cm /67

The CALA bed is completed with a bench (version 539) available in the same coverings enabled for the bed.

HARMONY PROJECT/ MEMORIA

DIM: 21 SQM / 226 SQ FT

DIM: 21 SQM / 226 SQ FT