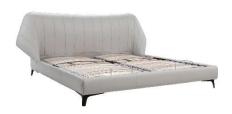

### Cala

The particular shape and its resemblance to the most beautiful seascapes make CALA a constant invitation to take refuge and relax.

Claudio Bellini lives and works in Milan, the city of design. Since childhood, he has been in close contact with the creative world thanks to the influential figure of his father, Mario Bellini, a prominent artist in the history of Italian design. Over time, Claudio Bellini has become a famous designer, but he has maintained that innate curiosity that allows him to get excited at every stage of the design process. Open-minded, he also has a particular sensitivity to different cultures and historical heritages.

### Technical features

The CALA bed's essential design strikes a perfect balance with its generously padded headboard, adorned with dynamic vertical seams. Fully upholstered and finished on the back, it can be positioned anywhere in the room. Its functionality shines with an optional hidden storage, making it easy to store all your bed essentials.

The bed slats are made of multi-layer beech wood with ABS polymer, ensuring long-lasting durability and superior resistance. The slats are treated with a special embossing in the lumbar area.

The Cala bed is available with two headboard heights, ensuring maximum comfort and adapting to any style preference. The elegant black metal foot adds a touch of sophistication to the design.