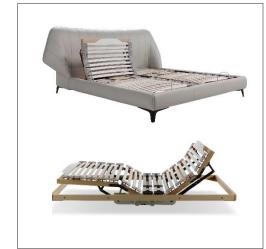

Leather and Fabric

Lift System With Two Opening Options

Electric slatted base

OPTIONAL SECRET BOX. The C11-C12-C13-C14-C21-C22-C23-C24 versions have a convenient secret box under the frame with a sliding drawer that allows you to store items or bed linen.

The bed slats are made of multi-layer beech wood with ABS polymer, ensuring long-lasting durability and superior resistance. The slats are treated with a special embossing in the lumbar area.

The Cala bed is available with two headboard heights, ensuring maximum comfort and adapting to any style preference. The elegant black metal foot adds a touch of sophistication to the design.