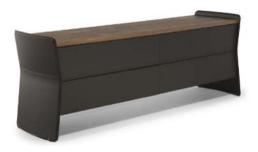

### Bedroom furnishing Cala

The Cala Night System is the ideal choice for those seeking furniture that combines aesthetics and functionality, transforming the bedroom into an elegant and welcoming environment. The richness of the materials used, the high craftsmanship, and the tailored details make each container a precious object.

#### **High-Quality Materials**

The fronts of the drawers and the sides of each element are completely covered in cuoio with tone-on-tone stitching, offering an elegant and sophisticated look that enhances any environment. The side panels are upholstered in cuoio with a linear grain and chrome tanning, providing a luxurious appearance and a high-quality feel, making each piece a true masterpiece of design.