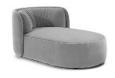

CALA WITH HIGH HEADBOARD

SALIN A35IA

BEBCH L021 VERS.539

Cuoio Light Gray - Silver Tay Wood

POZZUOLI 99.0035.01

CHAISE.LONGUE DEEO VER.135

OTTOMAN WAVE VER 653

PIAZZADISPAGNA 86006510