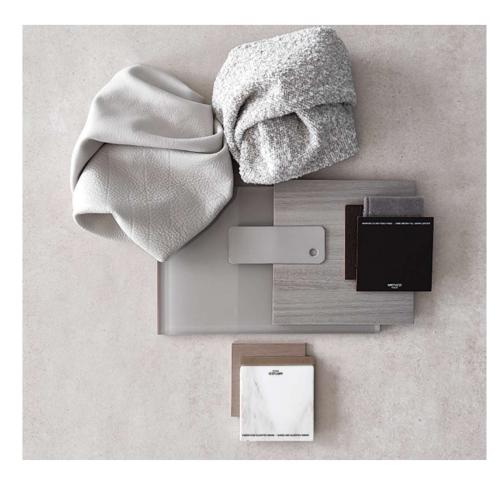

# Moodboard Warm Neutral

To create harmony in its projects, the Natuzzi Style Center meticulously selects materials and coverings, fostering a seamless dialogue between them. In this instance, the Salina Leather is paired with Piazzadispagna fabric and the new light gray Cuoio.

### Moodboard **Warm Neutral**

Along with the moodboard of coverings and materials, the Natuzzi Style Center harmonizes the bedroom with furniture and accessories to complete the interior design project.