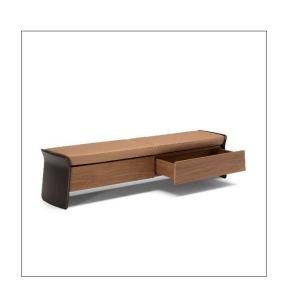

#### Bed with **LOW** headboard

bench

539

171 cm /67

The CALA bed is completed with a bench (version 539) available in the same coverings enabled for the bed.

HARMONY PROJECT/ MEMORIA