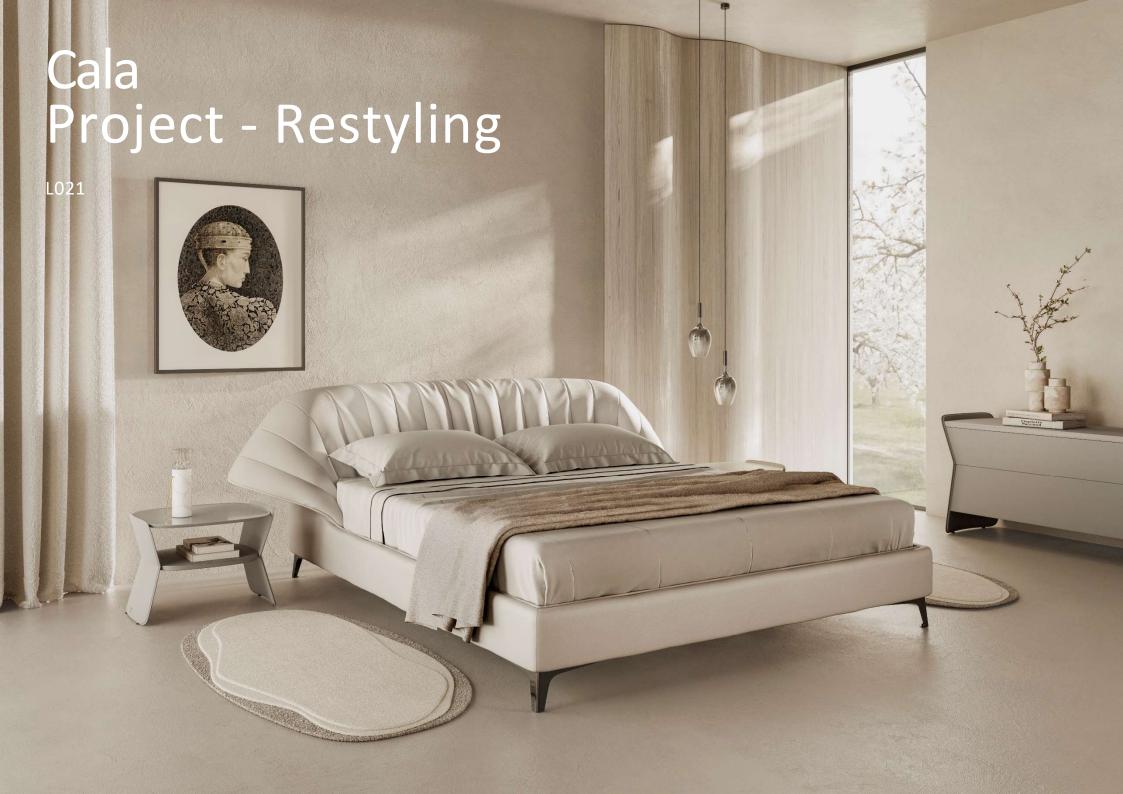

### Cala

The particular shape and its resemblance to the most beautiful seascapes make CALA a constant invitation to take refuge and relax.

Claudio Bellini lives and works in Milan, the city of design. Since childhood, he has been in close contact with the creative world thanks to the influential figure of his father, Mario Bellini, a prominent artist in the history of Italian design. Over time, Claudio Bellini has become a famous designer, but he has maintained that innate curiosity that allows him to get excited at every stage of the design process. Open-minded, he also has a particular sensitivity to different cultures and historical heritages.

### Technical features

The CALA bed's essential design strikes a perfect balance with its generously padded headboard, adorned with dynamic vertical seams. Fully upholstered and finished on the back, it can be positioned anywhere in the room. Its functionality shines with an optional hidden storage, making it easy to store all your bed essentials.

The bed slats are made of multi-layer beech wood with ABS polymer, ensuring long-lasting durability and superior resistance. The slats are treated with a special embossing in the lumbar area.

The Cala bed is available with two headboard heights, ensuring maximum comfort and adapting to any style preference. The elegant black metal foot adds a touch of sophistication to the design.