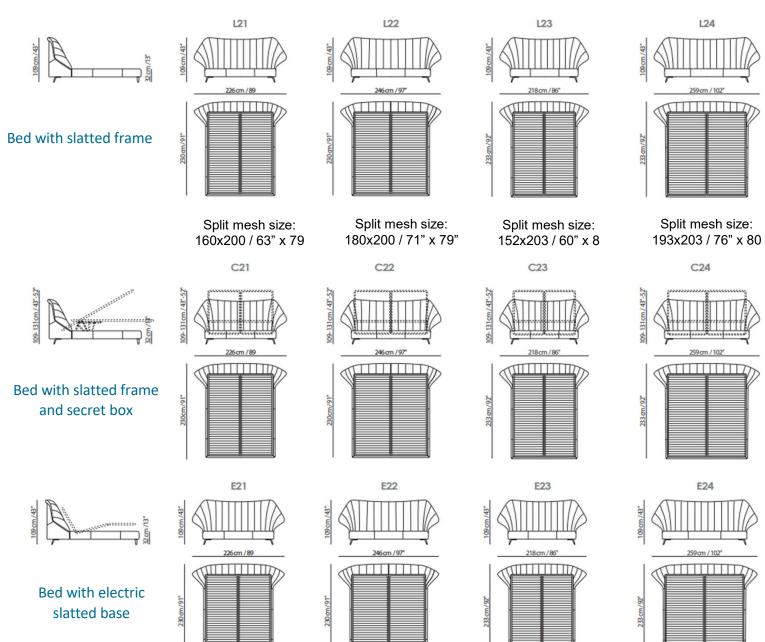

Leather and Fabric

Lift System With Two Opening Options

Electric slatted base

OPTIONAL SECRET BOX. The C11-C12-C13-C14-C21-C22-C23-C24 versions have a convenient secret box under the frame with a sliding drawer that allows you to store items or bed linen.

The bed slats are made of multi-layer beech wood with ABS polymer, ensuring long-lasting durability and superior resistance. The slats are treated with a special embossing in the lumbar area.

The Cala bed is available with two headboard heights, ensuring maximum comfort and adapting to any style preference. The elegant black metal foot adds a touch of sophistication to the design.