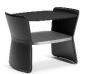

#### Bed with **LOW** headboard

bench

539

171 cm /67

The CALA bed is completed with a bench (version 539) available in the same coverings enabled for the bed.

HARMONY PROJECT/ MEMORIA