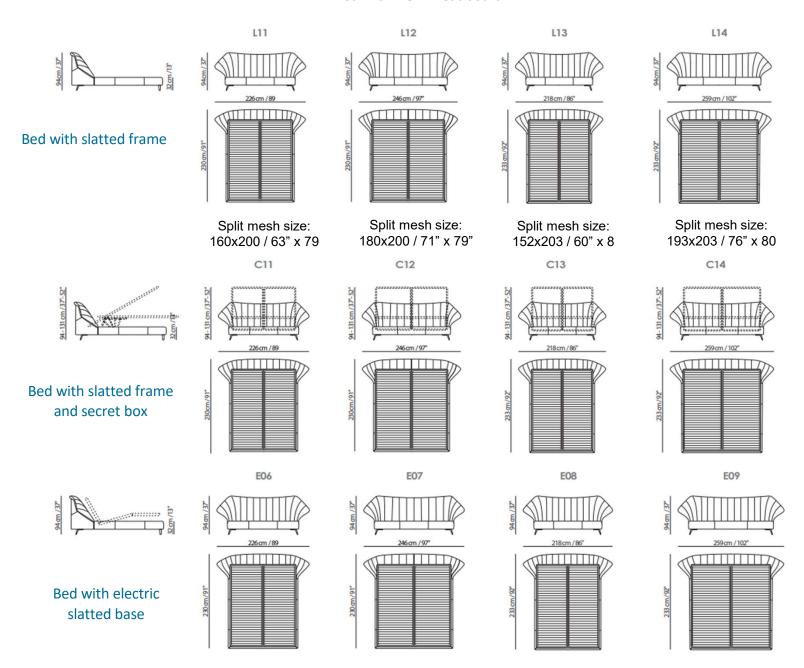

## Choose your Cala L021

The Memoria project is highly versatile, with the bed available in different sizes to accommodate various spaces.

# **Layout Examples**

You can also showcase the versatility of the project with different layouts, highlighting the creation of various configurations to optimize space in any bedroom. The bed comes in various frame options to accommodate different mattress dimensions, providing flexibility to fit a range of bedroom layouts and needs.