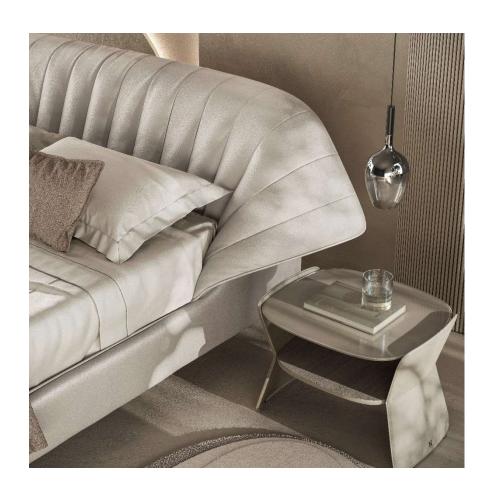

### Technical features

The CALA bed's essential design strikes a perfect balance with its generously padded headboard, adorned with dynamic vertical seams. Fully upholstered and finished on the back, it can be positioned anywhere in the room. Its functionality shines with an optional hidden storage, making it easy to store all your bed essentials.

The bed slats are made of multi-layer beech wood with ABS polymer, ensuring long-lasting durability and superior resistance. The slats are treated with a special embossing in the lumbar area.

The Cala bed is available with two headboard heights, ensuring maximum comfort and adapting to any style preference. The elegant black metal foot adds a touch of sophistication to the design.