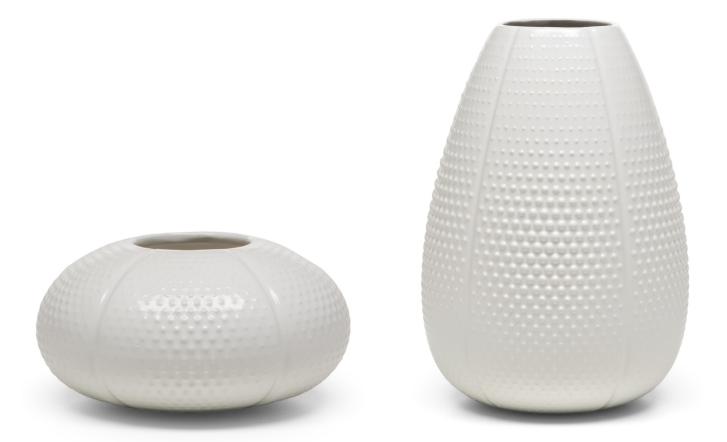

### **Urchin Vases A142**

#### **VASE**

16cm x 16cm H 8cm 6,3" x 6,3" H 3,15"

20cm x 20cm H 24cm 7,87" x 7,87" H 9,45"

22cm x 22cm H 15cm 8,66" x 8,66" H 5,91"

### **TECHNICAL INFORMATION**

**DESIGNER: Marcel Wanders** 

URCHIN VASES, a collection of three vases in Italian hand-crafted ceramic, inspired by the marine world. The special three-dimensional working of the ceramic on the external part of the vase emphasizes the image of a sea urchin. Available in matt white ceramic.