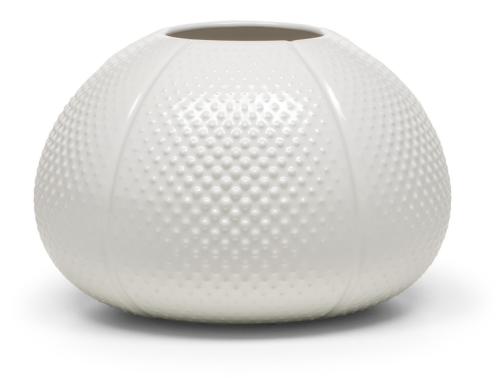

### **Urchin Vases A142**

#### **VASE**

16cm x 16cm H 8cm 6,3" x 6,3" H 3,15"

20cm x 20cm H 24cm 7,87" x 7,87" H 9,45"

22cm x 22cm H 15cm 8,66" x 8,66" H 5,91"

### **TECHNICAL INFORMATION**

**DESIGNER: Marcel Wanders** 

URCHIN VASES, a collection of three vases in Italian hand-crafted ceramic, inspired by the marine world. The special three-dimensional working of the ceramic on the external part of the vase emphasizes the image of a sea urchin. Available in matt white ceramic.