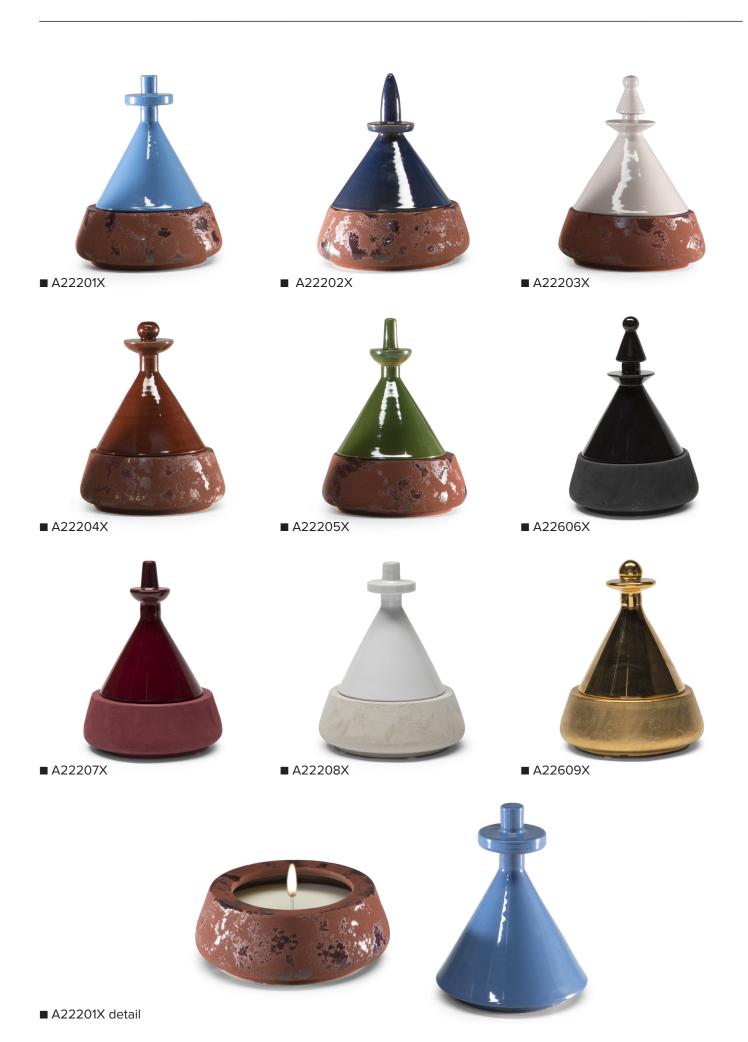

# Trullini A222

#### STORY TELLING

Hand made products that contain Apulian perfumes. Candles or interior fragrances with extracts of natural oils. Trullini are composed of five olfactory areas recognizable by the color and the top shape, which in the Apulian Trulli is a true signature. Once the perfume is finished, this object can be used as a functional container for small precious objects.

#### **TECHNICAL DETAILS**

Clay from quarry, used since the Etruscans, hand turned and glazed. The base in metric clay is embellished with drops of aventurine cooked in the oven.

#### **COLLECTION & MATERIALS**

- 9 candles (alias with A222) and 9 perfumes (alias with A226): flowered (chinotto and pepper), fresh (bamboo), flowered (freesia), citrus (terrae), vanilla (mandarin and vanilla).
- 30ml Tester e touches with Natuzzi logo included in the first order. Then they can be ordered for each fragrance

#### **COMBINATIONS:**

CHINOTTO&PEPPER - color BLACK and GREY MANDARIN&VANILLA - color BORDEAUX and GREEN BAMBOO - color NEUTRAL and LIGHT BLUE FREESIA - color BLUE TERRAE - color BROWN and GOLD