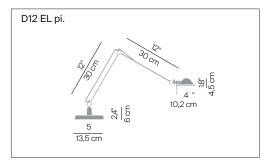

1D120=P0E020 D12EL pi. alu

1D120=P0E001 black

Glass reflector

D12/4

1D120/4/1503 satin white 1D120/4/1524 rose 1D120/4/1527 yellow 1D120/4/1537 sage green

alu

Metal reflector

D12/5