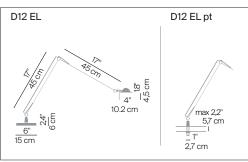

of light that focuses attention.

Insulation class:

Awards: Compasso d'Oro ADI selection, 1987

Reference code: Structure

D12EL

D12EL pt

1D120=00E020 alu 1D120=00E001 black

1D120=0PE020 alu 1D120=0PE001 black

1D120=P0E020 D12EL pi. alu

1D120=P0E001 black

Glass reflector

D12/4

1D120/4/1503 satin white 1D120/4/1524 rose 1D120/4/1527 yellow 1D120/4/1537 sage green

alu

Metal reflector

D12/5