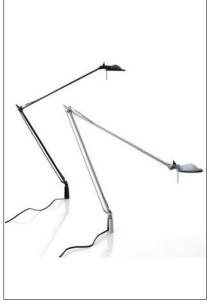

## **BERENICE**

design Alberto Meda/Paolo Rizzatto

Type: Table

Light source: 30W/12V HSGST GY6.35

LED 2W G4 3000K EEL: A+

EEL: B

Product use: Indoor

Materials: Metal parts in diecast aluminium, reinforced nylon

frictional joints, rynite head parabolic reflector in metal or

pressed glass.

Colors: Structure in alu, black

Glass reflector in satin white, rose, yellow, sage green

Metal reflector in alu, black, brass

Petite and precise, solid and stable. The fluidity of the Description:

arm joints and the 360° rotary movement of the head allow the light to be directed with minimum obstruction and maximum manageability. The reflector, made of pressed glass or aluminium, emits a concentrated beam

of light that focuses attention.

Insulation class:

Awards: Compasso d'Oro ADI selection, 1987

Reference code: Structure

D12EL

D12EL pt

1D120=00E020 alu 1D120=00E001 black

1D120=0PE020 alu 1D120=0PE001 black