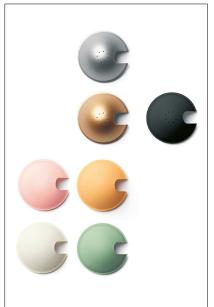

frictional joints, rynite head parabolic reflector in metal or

pressed glass.

Colors: Structure in alu, black

Glass reflector in satin white, rose, yellow, sage green

Metal reflector in alu, black, brass

Petite and precise, solid and stable. The fluidity of the Description:

1D120=P0E020 D12EL pi. alu

1D120=P0E001 black

Glass reflector

D12/4

1D120/4/1503 satin white 1D120/4/1524 rose 1D120/4/1527 yellow 1D120/4/1537 sage green

alu

Metal reflector

D12/5

1D120/5/1520

1D120/5/1501 black brass