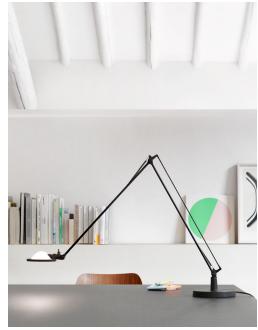

## **BERENICE**

design Alberto Meda/Paolo Rizzatto

Type: Table

Light source: 30W/12V HSGST GY6.35

LED 2W G4 3000K EEL: A+

EEL: B

Product use: Indoor

Materials: Metal parts in diecast aluminium, reinforced nylon

arm joints and the 360° rotary movement of the head allow the light to be directed with minimum obstruction and maximum manageability. The reflector, made of pressed glass or aluminium, emits a concentrated beam

of light that focuses attention.

Insulation class:

Awards: Compasso d'Oro ADI selection, 1987

Reference code: Structure

D12EL

D12EL pt

1D120=00E020 alu 1D120=00E001 black

1D120=0PE020 alu 1D120=0PE001 black