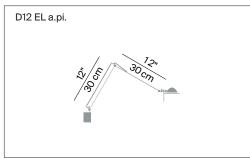

of light that focuses attention.

Insulation class:

Awards: Compasso d'Oro ADI selection, 1987

Reference code: Structure

D12EL a.45 1D120A45E020 alu

1D120A45E001 black

D12EL a.pi. 1D120AP0E020 alu

1D120AP0E001 black