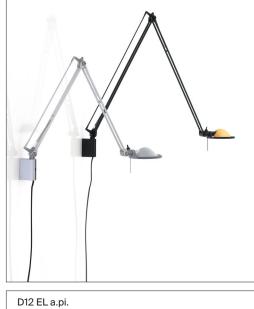

## **BERENICE**

design Alberto Meda/Paolo Rizzatto

Type: Wall

Light source: 30W/12V HSGST GY6.35

LED 2W G4 3000K EEL: A+

EEL: B

Product use: Indoor

Materials: Metal parts in diecast aluminium, reinforced nylon

frictional joints, rynite head parabolic reflector in metal or

pressed glass.

Colors: Structure in alu, black

Glass reflector in satin white, rose, yellow, sage green

Metal reflector in alu, black, brass

Petite and precise, solid and stable. The fluidity of the Description:

> arm joints and the 360° rotary movement of the head allow the light to be directed with minimum obstruction and maximum manageability. The reflector, made of pressed glass or aluminium, emits a concentrated beam

of light that focuses attention.

Insulation class:

Awards: Compasso d'Oro ADI selection, 1987

Reference code: Structure

D12EL a.45 1D120A45E020 alu

1D120A45E001 black

D12EL a.pi. 1D120AP0E020 alu

1D120AP0E001 black