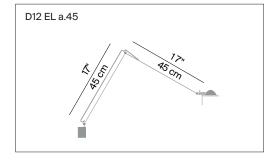

of light that focuses attention.

Insulation class:

Awards: Compasso d'Oro ADI selection, 1987

Reference code: Structure

D12EL a.45 1D120A45E020 alu

1D120A45E001 black

D12EL a.pi. 1D120AP0E020 alu

1D120AP0E001 black