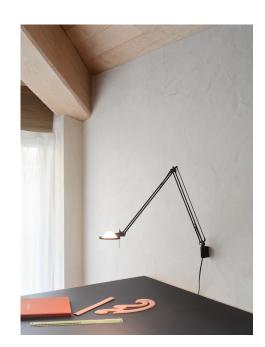

## **BERENICE**

design Alberto Meda/Paolo Rizzatto

Type: Wall

Light source: 30W/12V HSGST GY6.35

LED 2W G4 3000K EEL: A+

EEL: B

Product use: Indoor

Materials: Metal parts in diecast aluminium, reinforced nylon

frictional joints, rynite head parabolic reflector in metal or

pressed glass.

Colors: Structure in alu, black

Glass reflector in satin white, rose, yellow, sage green

Metal reflector in alu, black, brass

Petite and precise, solid and stable. The fluidity of the Description:

> arm joints and the 360° rotary movement of the head allow the light to be directed with minimum obstruction and maximum manageability. The reflector, made of pressed glass or aluminium, emits a concentrated beam

of light that focuses attention.

Insulation class:

Awards: Compasso d'Oro ADI selection, 1987

Reference code: Structure

D12EL a.45 1D120A45E020 alu

1D120A45E001 black

D12EL a.pi. 1D120AP0E020 alu

1D120AP0E001 black