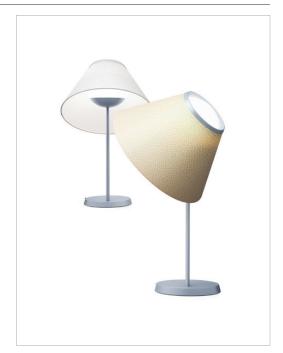

structure: glacier light grey Colors:

shades: brown/pluie, cream, green/cochenille

Description: Cappuccina by Inga Sempé is a fixture composed of

> a slender metal base and a spherical luminous body in opaline glass, containing an LED module, on which the fabric shade simply rests, without attachment: this configuration makes it possible to move the shade and

orient the light to meet different needs.

Insulation class:

Reference code: Structure

1D880=DW0004 **D88W** glacier light grey

Shade

1D8801000028 D88/1

brown/pluie 1D8801000003 cream

1D8801000011 green/cochenille