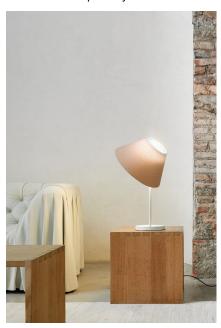

## CAPPUCCINA

Design Inga Sempé

Type: Table

Light source LED 12W (\*) 2700K CRI 90 EEL: A

with D88/1 cream: 698 Im

Product use: Indoor

Materials: Structure in die-cast aluminum (base and holder)

> and extruded aluminum (stem), diffuser in opaline blown glass, shade in fabric bonded to thermoplastics

structure: glacier light grey Colors:

shades: brown/pluie, cream, green/cochenille

Description: Cappuccina by Inga Sempé is a fixture composed of

> a slender metal base and a spherical luminous body in opaline glass, containing an LED module, on which the fabric shade simply rests, without attachment: this configuration makes it possible to move the shade and

orient the light to meet different needs.

Insulation class:

Reference code: Structure

1D880=DW0004 **D88W** glacier light grey

Shade

1D8801000028 D88/1

brown/pluie 1D8801000003 cream

1D8801000011 green/cochenille