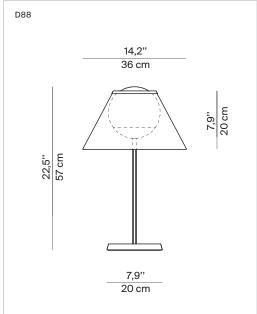

## CAPPUCCINA

Design Inga Sempé

Type: Table

Light source LED 12W (\*) 2700K CRI 90 EEL: A

with D88/1 cream: 698 Im

Product use: Indoor

Materials: Structure in die-cast aluminum (base and holder)

> and extruded aluminum (stem), diffuser in opaline blown glass, shade in fabric bonded to thermoplastics