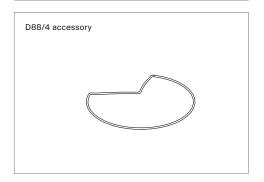

brown/pluie

green/cochenille

Anti fall accessory

1D8804000000 D88/4

(\*) The LED lamps cannot be changed in the luminaire Power consumption by device