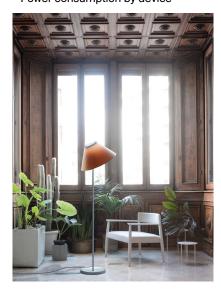

## CAPPUCCINA

Design Inga Sempé

Floor Type:

LED 12W 2700K (\*) CRI 90 EEL: A Lamps:

with D88/2 cream: 717 Im

Product use: Indoor

Materials: Structure in die-cast aluminum (base and holder)

and extruded aluminum (stem), diffuser in opaline blown glass, shade in fabric bonded to thermoplastics

Colors: structure: glacier light grey

shades: brown/pluie, cream, green/cochenille

Description: Cappuccina by Inga Sempé is a fixture composed of a

slender metal base and a spherical luminous body in opaline glass, containing an LED module, on which the fabric shade simply rests, without attachment: this configuration makes it possible to move the shade and

orient the light to meet different needs.

Insulation class:

Reference code: Structure

D88TW 1D880TDW0004 glacier light grey

Shade

1D8802000028 D88/2

1D8802000003 cream

1D8802000011 green/cochenille