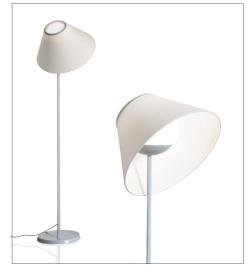

## CAPPUCCINA

Design Inga Sempé

Floor Type:

LED 12W 2700K (\*) CRI 90 EEL: A Lamps:

with D88/2 cream: 717 Im

Product use: Indoor

Materials: Structure in die-cast aluminum (base and holder)

and extruded aluminum (stem), diffuser in opaline blown glass, shade in fabric bonded to thermoplastics

Colors: structure: glacier light grey

shades: brown/pluie, cream, green/cochenille

Description: Cappuccina by Inga Sempé is a fixture composed of a

slender metal base and a spherical luminous body in opaline glass, containing an LED module, on which the fabric shade simply rests, without attachment: this configuration makes it possible to move the shade and

orient the light to meet different needs.

Insulation class:

Reference code: Structure

D88TW 1D880TDW0004 glacier light grey

Shade

1D8802000028 D88/2

1D8802000003 cream

1D8802000011 green/cochenille