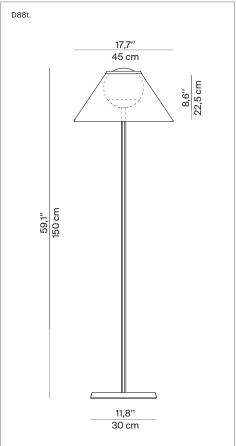

## CAPPUCCINA

Design Inga Sempé

Floor Type:

LED 12W 2700K (\*) CRI 90 EEL: A Lamps:

with D88/2 cream: 717 Im

Product use: Indoor

Materials: Structure in die-cast aluminum (base and holder)

and extruded aluminum (stem), diffuser in opaline blown glass, shade in fabric bonded to thermoplastics

Colors: structure: glacier light grey

shades: brown/pluie, cream, green/cochenille

Description: Cappuccina by Inga Sempé is a fixture composed of a

slender metal base and a spherical luminous body in opaline glass, containing an LED module, on which the fabric shade simply rests, without attachment: this configuration makes it possible to move the shade and

orient the light to meet different needs.

Insulation class:

Reference code: Structure

D88TW 1D880TDW0004 glacier light grey

Shade

1D8802000028 D88/2

1D8802000003 cream

1D8802000011 green/cochenille