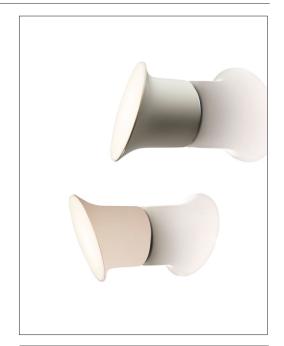

## **ÉCRAN IN&OUT**

design Inga Sempé

Type: Wall

Light source: LED 8W 3000K(\*) CRI 80 EEL: A

Product use: Indoor/Outdoor

Materials: Injection-moulded polycarbonate

Colors: Opal white, sand

Description: Écran In & Out is an indoor/outdoor wall lamp with a diffuser

that expands from the base to form a screen. Made in watertight IP65 polycarbonate to resist weathering, Écran In & Out has an LED light source for long-lasting performance.

Certifications: IP65

Insulation class:

Reference code: Structure

1D670PN10002 opal white 1D670PN10034 sand

("The LED lamps cannot be changed in the luminaire Power consumption by device