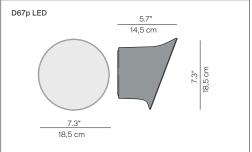

## **ÉCRAN IN&OUT**

design Inga Sempé

Type: Wall

Light source: LED 8W 3000K(\*) CRI 80 EEL: A

Product use: Indoor/Outdoor

Materials: Injection-moulded polycarbonate

Colors: Opal white, sand

Description: Écran In & Out is an indoor/outdoor wall lamp with a diffuser

that expands from the base to form a screen. Made in watertight IP65 polycarbonate to resist weathering, Écran In & Out has an LED light source for long-lasting performance.

Certifications: IP65

Insulation class:

Reference code: Structure

1D670PN10002 opal white 1D670PN10034 sand

("The LED lamps cannot be changed in the luminaire Power consumption by device