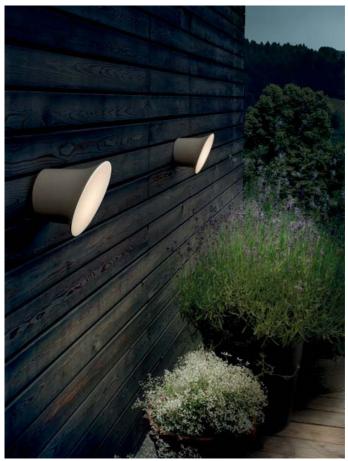

## **ÉCRAN IN&OUT**

design Inga Sempé

Type: Wall

Light source: LED 8W 3000K(\*) CRI 80 EEL: A

Product use: Indoor/Outdoor

Materials: Injection-moulded polycarbonate

Colors: Opal white, sand

Description: Écran In & Out is an indoor/outdoor wall lamp with a diffuser

that expands from the base to form a screen. Made in watertight IP65 polycarbonate to resist weathering, Écran In & Out has an LED light source for long-lasting performance.

Certifications: IP65

Insulation class: