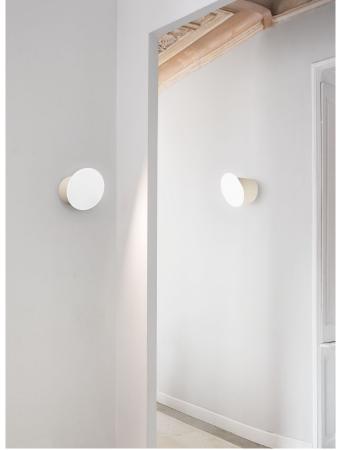

## **ÉCRAN IN&OUT**

design Inga Sempé

Type: Wall

Light source: LED 8W 3000K(\*) CRI 80 EEL: A

Product use: Indoor/Outdoor

Materials: Injection-moulded polycarbonate

Colors: Opal white, sand

Description: Écran In & Out is an indoor/outdoor wall lamp with a diffuser

that expands from the base to form a screen. Made in watertight IP65 polycarbonate to resist weathering, Écran In & Out has an LED light source for long-lasting performance.

Certifications: IP65

Insulation class: