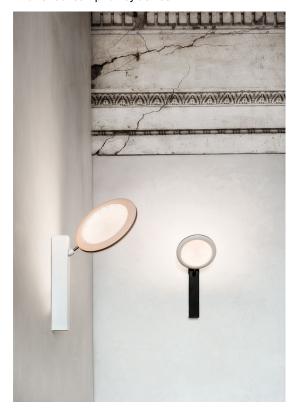

## FI Y-TOO

design Consuline

Type: Wall

Light source: LED 26W(\*) 3000K CRI 80 1.546 lm EEL: A

dimmable phase cut

Product use: Indoor

Materials: Ring in extruded anodized aluminium, methacrylate lens,

wall structure in stainless steel

Colors: aged white / aged white

aged white / tanned skin ultramat black / aged white

Description: An ultraflat luminous disk, adjustable by 360° in space

in infinite positions. Fly-too is an LED wall lamp that generates perfect bi-directional floodlighting. The methacrylate lens, featuring a lenticular system

with recovery of marginal light flow.

Insulation class:  $\nabla$ 

Reference code: D84a (dimmable)

1D840A000001 ultramat black / aged white 1D840A000002 aged white / aged white 1D840A000038 aged white / tanned skin