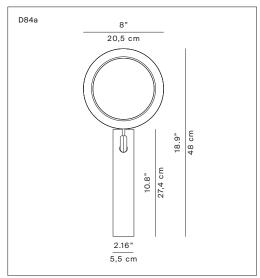

with recovery of marginal light flow.

Insulation class:  $\nabla$ 

Reference code: D84a (dimmable)

1D840A000001 ultramat black / aged white 1D840A000002 aged white / aged white 1D840A000038 aged white / tanned skin