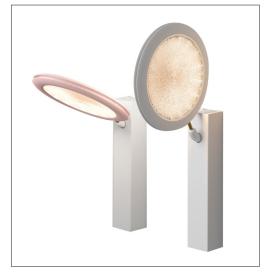

## FI Y-TOO

design Consuline

Type: Wall

Light source: LED 26W(\*) 3000K CRI 80 1.546 lm EEL: A

dimmable phase cut

Product use: Indoor

Materials: Ring in extruded anodized aluminium, methacrylate lens,

wall structure in stainless steel

Colors: aged white / aged white

aged white / tanned skin ultramat black / aged white

Description: An ultraflat luminous disk, adjustable by 360° in space

in infinite positions. Fly-too is an LED wall lamp that generates perfect bi-directional floodlighting. The methacrylate lens, featuring a lenticular system

with recovery of marginal light flow.

Insulation class:  $\nabla$ 

Reference code: D84a (dimmable)

1D840A000001 ultramat black / aged white 1D840A000002 aged white / aged white 1D840A000038 aged white / tanned skin