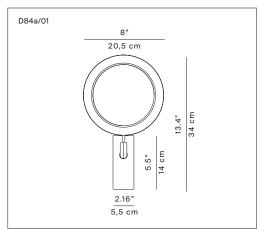

D84a/01 (remote driver version)

1D840A010001 ultramat black / aged white 1D840A010002 aged white / aged white 1D840A010038 aged white / tanned skin

Accessory: D84/1 indipendent remote driver

1D840/100000