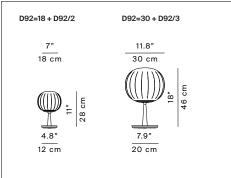

D92=30 1D920=300002 painted matt white D92=30 1D92Z=300099 ash wood (\*) painted matt white

Diffuser

D92/2 1D920/200002 opal (Ø 18 cm) D92/3 1D920/300002 opal (Ø 30 cm)

| D92V14     | D92V18     | D92V30 |
|------------|------------|--------|
| complete   | +          | +      |
| version    | D92/2      | D92/3  |
| 5.5"       | 7 <u>"</u> | 11.8"  |
| 14 cm      | 18 cm      | 30 cm  |
| 5.1" 13 cm | 6.3" "     |        |