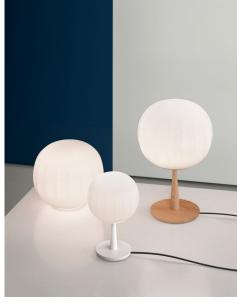

## Design David Dolcini

LUCE PLAN

Type: Table

Lamps: LED G9 dimmable EEL: A++ / A+ / A
LED E27 dimmable EEL: A++ / A+ / A

Product use: Indoor

Materials: Solid ash wood or painted aluminium, blown glass diffuser

Colors: Structure: painted matt white or ash wood

Diffuser: satin opal

Description: The diffuser in opaline blown glass – whose surface is

scanned by the repetition of slight vertical cusps that vanish at the extremities – is combined with a wooden or aluminium structure, making Lita a product with a forceful material character. A timeless and evocative object that combines the crafts tradition with technical research, seductive in its way of matching visual and

tactile sensations.

Insulation class:

Reference code: Structure

D92V14 1D920V140000 opal (complete version)

D92=18 1D920=180002 painted matt white
D92=18 1D92Z=180099 ash wood (\*)
D92V18 1D920V180000 painted matt white