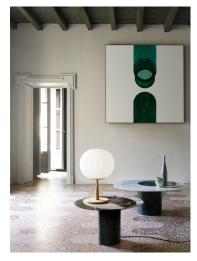

Colors: Structure: painted matt white or ash wood

Diffuser: satin opal

Description: The diffuser in opaline blown glass – whose surface is

scanned by the repetition of slight vertical cusps that vanish at the extremities – is combined with a wooden or aluminium structure, making Lita a product with a forceful material character. A timeless and evocative object that combines the crafts tradition with technical research, seductive in its way of matching visual and

tactile sensations.

Insulation class:

Reference code: Structure

D92V14 1D920V140000 opal (complete version)

D92=18 1D920=180002 painted matt white
D92=18 1D92Z=180099 ash wood (\*)
D92V18 1D920V180000 painted matt white