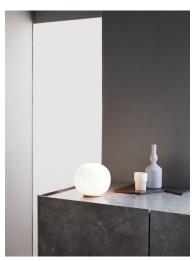

## Design David Dolcini

LUCE PLAN

Type: Table

Lamps: LED G9 dimmable EEL: A++ / A+ / A
LED E27 dimmable EEL: A++ / A+ / A

Product use: Indoor

Materials: Solid ash wood or painted aluminium, blown glass diffuser

Colors: Structure: painted matt white or ash wood

Diffuser: satin opal

Description: The diffuser in opaline blown glass – whose surface is

scanned by the repetition of slight vertical cusps that vanish at the extremities – is combined with a wooden or aluminium structure, making Lita a product with a forceful material character. A timeless and evocative object that combines the crafts tradition with technical research, seductive in its way of matching visual and

tactile sensations.

Insulation class:

Reference code: Structure

D92V14 1D920V140000 opal (complete version)

D92=18 1D920=180002 painted matt white
D92=18 1D92Z=180099 ash wood (\*)
D92V18 1D920V180000 painted matt white

D92=30 1D920=300002 painted matt white D92=30 1D92Z=300099 ash wood (\*) painted matt white

Diffuser

D92/2 1D920/200002 opal (Ø 18 cm) D92/3 1D920/300002 opal (Ø 30 cm)

| D92V14     | D92V18     | D92V30 |
|------------|------------|--------|
| complete   | +          | +      |
| version    | D92/2      | D92/3  |
| 5.5"       | 7 <u>"</u> | 11.8"  |
| 14 cm      | 18 cm      | 30 cm  |
| 5.1" 13 cm | 6.3" "     |        |