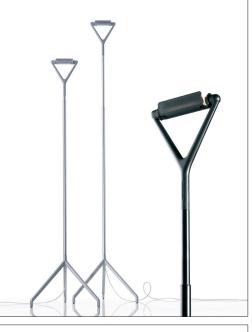

## LOLA design Alberto Meda / Paolo Rizzatto

**LUCE PLAN** 

| Туре:             | Floor                                                                                                                                                                                                                                                                                                           |                  |
|-------------------|-----------------------------------------------------------------------------------------------------------------------------------------------------------------------------------------------------------------------------------------------------------------------------------------------------------------|------------------|
| Light source:     | LED dimmable R7s - Ømax 22 mm EEL: A++/A+/A<br>240W HDG R7s energy saver EEL: C<br>Foot dimmer                                                                                                                                                                                                                  | R                |
| Product use:      | Indoor                                                                                                                                                                                                                                                                                                          | Y                |
| Materials:        | Aluminium telescopic stem, rynite head, microperforated metal reflector, anti-UV Pyrex protection glass                                                                                                                                                                                                         |                  |
| Colors:           | Structure in alu, black                                                                                                                                                                                                                                                                                         |                  |
| Description:      | The lightness of the shape and materials, allows this lamp<br>to be moved freely and handly. The intense and functional<br>halogen light may be adjusted in height by means of the<br>telescopic stem. The reflector can be directed through the<br>use of a rod and emits diffused or direct lighting at will. |                  |
| Insulation class: | □ ♥ C €                                                                                                                                                                                                                                                                                                         |                  |
| Awards:           | Compasso d'Oro ADI 1989, prize<br>Forum Design COSMIT Milano 1988, prize                                                                                                                                                                                                                                        | R                |
| Reference code:   | Structure<br>1D15=1ND0020 alu<br>1D15=1ND0017 black                                                                                                                                                                                                                                                             | D15 ND (foot dim |