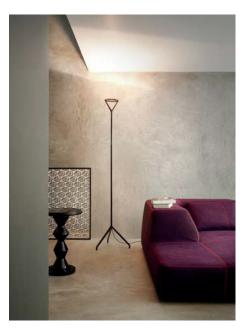

## LOLA design Alberto Meda / Paolo Rizzatto

**LUCE PLAN** 

| Туре:             | Floor                                                                                                                                                                                                                                                                                                           |                  |
|-------------------|-----------------------------------------------------------------------------------------------------------------------------------------------------------------------------------------------------------------------------------------------------------------------------------------------------------------|------------------|
| Light source:     | LED dimmable R7s - Ømax 22 mm EEL: A++/A+/A<br>240W HDG R7s energy saver EEL: C<br>Foot dimmer                                                                                                                                                                                                                  | R                |
| Product use:      | Indoor                                                                                                                                                                                                                                                                                                          | Y                |
| Materials:        | Aluminium telescopic stem, rynite head, microperforated metal reflector, anti-UV Pyrex protection glass                                                                                                                                                                                                         |                  |
| Colors:           | Structure in alu, black                                                                                                                                                                                                                                                                                         |                  |
| Description:      | The lightness of the shape and materials, allows this lamp<br>to be moved freely and handly. The intense and functional<br>halogen light may be adjusted in height by means of the<br>telescopic stem. The reflector can be directed through the<br>use of a rod and emits diffused or direct lighting at will. |                  |
| Insulation class: | □ ♥ C €                                                                                                                                                                                                                                                                                                         |                  |
| Awards:           | Compasso d'Oro ADI 1989, prize<br>Forum Design COSMIT Milano 1988, prize                                                                                                                                                                                                                                        | R                |
| Reference code:   | Structure<br>1D15=1ND0020 alu<br>1D15=1ND0017 black                                                                                                                                                                                                                                                             | D15 ND (foot dim |