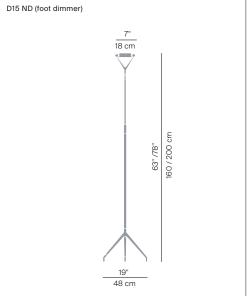

## LOLA design Alberto Meda / Paolo Rizzatto

**LUCE PLAN** 

| Туре:             | Floor                                                                                                                                                                                                                                                                                                           |                  |
|-------------------|-----------------------------------------------------------------------------------------------------------------------------------------------------------------------------------------------------------------------------------------------------------------------------------------------------------------|------------------|
| Light source:     | LED dimmable R7s - Ømax 22 mm EEL: A++/A+/A<br>240W HDG R7s energy saver EEL: C<br>Foot dimmer                                                                                                                                                                                                                  | R                |
| Product use:      | Indoor                                                                                                                                                                                                                                                                                                          | Y                |
| Materials:        | Aluminium telescopic stem, rynite head, microperforated metal reflector, anti-UV Pyrex protection glass                                                                                                                                                                                                         |                  |
| Colors:           | Structure in alu, black                                                                                                                                                                                                                                                                                         |                  |
| Description:      | The lightness of the shape and materials, allows this lamp<br>to be moved freely and handly. The intense and functional<br>halogen light may be adjusted in height by means of the<br>telescopic stem. The reflector can be directed through the<br>use of a rod and emits diffused or direct lighting at will. |                  |
| Insulation class: | □ ♥ C €                                                                                                                                                                                                                                                                                                         |                  |
| Awards:           | Compasso d'Oro ADI 1989, prize<br>Forum Design COSMIT Milano 1988, prize                                                                                                                                                                                                                                        | R                |
| Reference code:   | Structure<br>1D15=1ND0020 alu<br>1D15=1ND0017 black                                                                                                                                                                                                                                                             | D15 ND (foot dim |