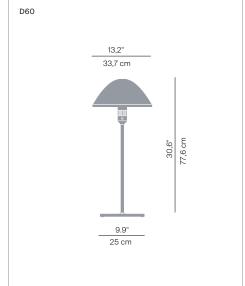

EEL: A++/A+/A

EEL: D

components easier.

Insulation class:  $\Box$   $\forall$  (  $\in$ 

Awards: Good Design Award, 2007

Reference code: Structure

D60 1D600=D00020 alu

Diffuser

D60/1 1D600V/01002 opal