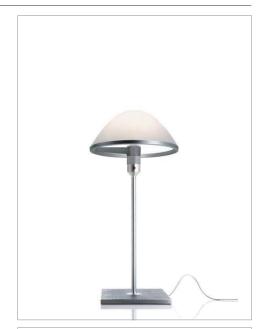

## **MIRANDA**

design Paolo Rizzatto

Type: Table

light source: LED E27 dimmable

105W HSGSA E27

dimmer on board

Product use: Indoor

Materials: Aluminium body, opaline blown glass diffuser

Colors: Structure in alu Diffuser in opal

Description: Classically elegant table lamp with aluminium base and

stem. The diffuser, in opal blown glass, is supported by an arm extending out from the lampholder ring, whose cylindrical shape makes assembly and disassembly of