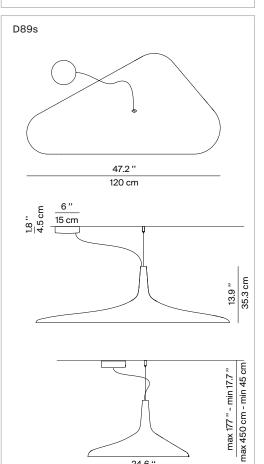

## SOLEIL NOIR

Design Odile Deca

| Design Ualle Decq |                                                                                                                                                                                                                                                                                                                                                                         |       |
|-------------------|-------------------------------------------------------------------------------------------------------------------------------------------------------------------------------------------------------------------------------------------------------------------------------------------------------------------------------------------------------------------------|-------|
| Туре:             | Suspension                                                                                                                                                                                                                                                                                                                                                              |       |
| Light Source:     | LED 35W <sup>(*)</sup> 3000K CRI 80 Ef<br>1728 lm<br>push dimmer/DALI                                                                                                                                                                                                                                                                                                   | EL: A |
| Product use:      | Indoor                                                                                                                                                                                                                                                                                                                                                                  |       |
| Materials:        | molded polyurethane foam                                                                                                                                                                                                                                                                                                                                                |       |
| Colors:           | white, black                                                                                                                                                                                                                                                                                                                                                            |       |
| Description:      | Supported by a single asymmetrical cable,<br>the lamp keeps its balance thanks to the<br>thicknesses of the body, varying from 8 to 25 mm,<br>offering a slim aerial lighting element that brings<br>brightness with discretion and elegance.<br>An object that defies the laws of physics,<br>thanks to technology that permits design bordering<br>on the impossible. |       |
| Insulation class: | <b>₽₹€</b>                                                                                                                                                                                                                                                                                                                                                              |       |