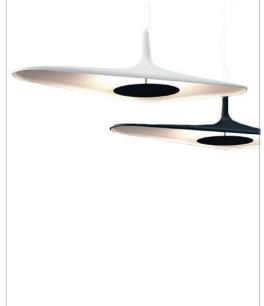

D89s

Structure 1D890S000035 black 1D890S000002 white

## weight 6,50 Kg

24,6 " 62.5 cm

<sup>(\*)</sup> LED module is not replaceable Power consumption by device