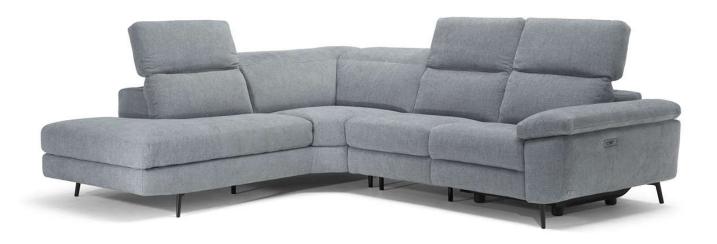

■ Vers. 480+F83



■ Vers. 480+F83



## NATUZZI EDITIONS

# **CORO C217**

### **SCHEMATICS**



### **COMPOSITION EXAMPLES**





## **CORO C217**

#### TECHNICAL INFORMATION

| *                                                                                                                                                                                                     | COVERING                           | Leather 🗸        | Soft Cover                                |                                 |                               |                                      |
|-------------------------------------------------------------------------------------------------------------------------------------------------------------------------------------------------------|-------------------------------