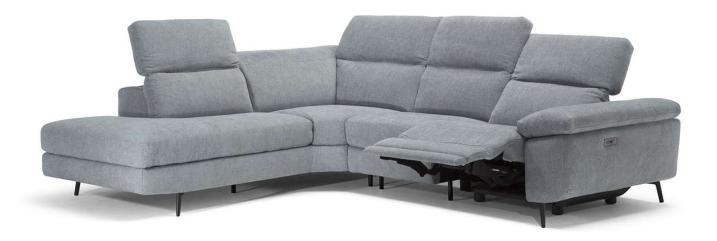

■ Vers. 480+F83



■ Vers. 480+F83



## NATUZZI EDITIONS

# **CORO C217**

### **SCHEMATICS**



### **COMPOSITION EXAMPLES**





## **CORO C217**

#### TECHNICAL INFORMATION

| *                                                                                                                                                                                                     | COVERING                           | Leather 🗸        | Soft Cover                                |                                 |                               |                                      |
|-------------------------------------------------------------------------------------------------------------------------------------------------------------------------------------------------------|------------------------------------|-------------