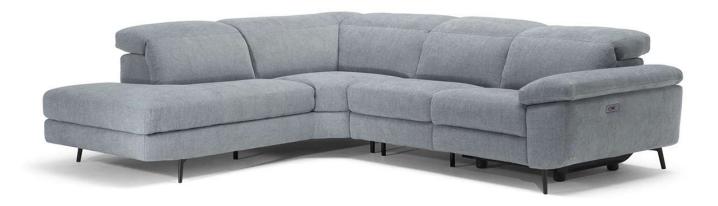

■ Vers. 480+F83



■ Vers. 480+F83



## NATUZZI EDITIONS

# **CORO C217**

### **SCHEMATICS**



### **COMPOSITION EXAMPLES**





## **CORO C217**

#### TECHNICAL INFORMATION

| *                                                                                                                                                                                                     | COVERING                           | Leather 🗸        | Soft Cover                                |                                 |                               |                                      |
|-------------------------------------------------------------------------------------------------------------------------------------------------------------------------------------------------------|------------