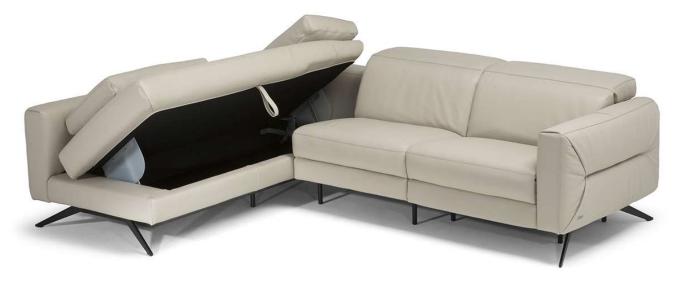

## **NOTES**

- LEATHER: Model available only in Top Grain leather
- Dual power mechanism with external switch on the side panel that activates recliner and headrest and includes an USB charging port
- Unlike the standard terminal version (vers. 480/481), the frame of the terminal with storage (vers. 590/591) does not allow to attach the F38 version (armless chair with motion).
- Feet available in metal finishing 79 (Matte Black)