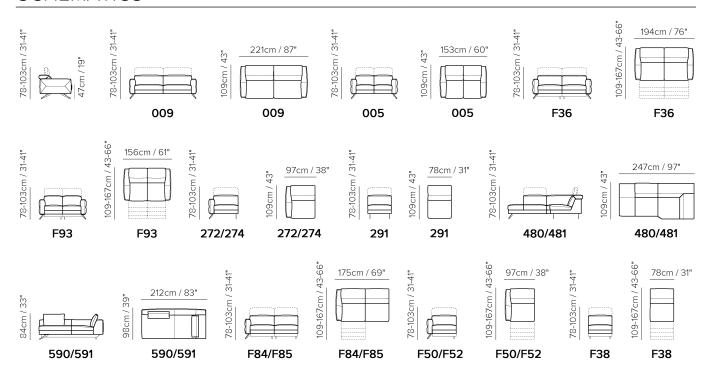

■ Vers. 009



■ Vers. 590+F85



### **SCHEMATICS**



## **COMPOSITION EXAMPLES**





# Patto C220

#### TECHNICAL INFORMATION

| *                                                                                                                                                                                                     | COVERING                           | Leather 🗸        | Soft Cover                                   |                                |              |                                      |
|-------------------------------------------------------------------------------------------------------------------------------------------------------------------------------------------------------|------------------------------------|------------------|----------------------------------------------|---------------------------