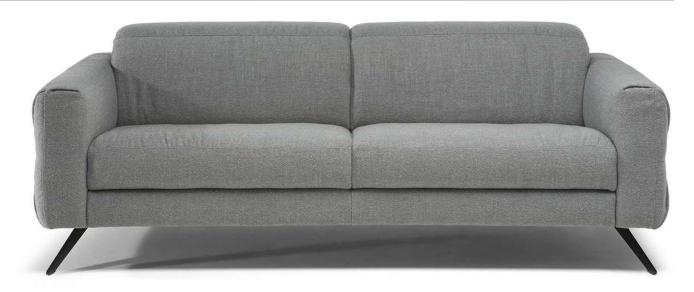

■ Vers. 009



■ Vers. 590+F85



### **SCHEMATICS**



## **COMPOSITION EXAMPLES**





# Patto C220

#### TECHNICAL INFORMATION

| *                                                                                                                                                                                                     | COVERING                           | Leather 🗸        | Soft Cover                                   |                                |              |                                      |
|-------------------------------------------------------------------------------------------------------------------------------------------------------------------------------------------------------|------------------------------------|------------------|------------------