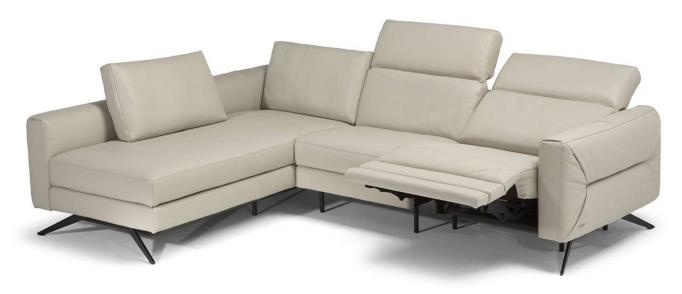

## **NOTES**

- LEATHER: Model available only in Top Grain leather
- Dual power mechanism with external switch on the side panel that activates recliner and headrest and includes an USB charging port
- Unlike the standard terminal version (vers. 480/481), the frame of the terminal with storage (vers. 590/591) does not allow to attach the F38 version (armless chair with motion).
- Feet available in metal finishing 79 (Matte Black)