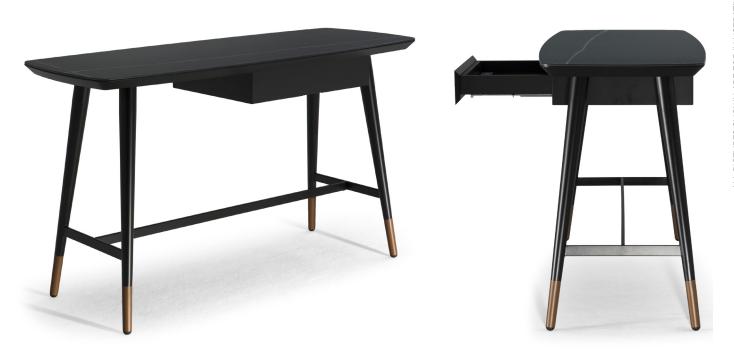

#### TECHNICAL INFORMATION

Designer: Manzoni & Tapinassi

Slancio Consolle, characterized by slender and harmonious shapes, is designed by Manzoni & Tapinassi. The design project is enhanced by the combination of refined materials: the black polished ceramic top with gold veins and the legs in black painted metal with small bowl in bronze colored metallic paint.

TECHNICAL FEATURES

Top: Ceramic Sahara Noire

Legs: Matt Black Laquered Metal / Bronze

Drawer: Anthracite Laquered