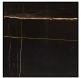

#### Top finishing

SAHARA NOIR

#### TECHNICAL INFORMATION

Designer: Manzoni & Tapinassi

Slancio Consolle, characterized by slender and harmonious shapes, is designed by Manzoni & Tapinassi. The design project is enhanced by the combination of refined materials: the black polished ceramic top with gold veins and the legs in black painted metal with small bowl in bronze colored metallic paint.