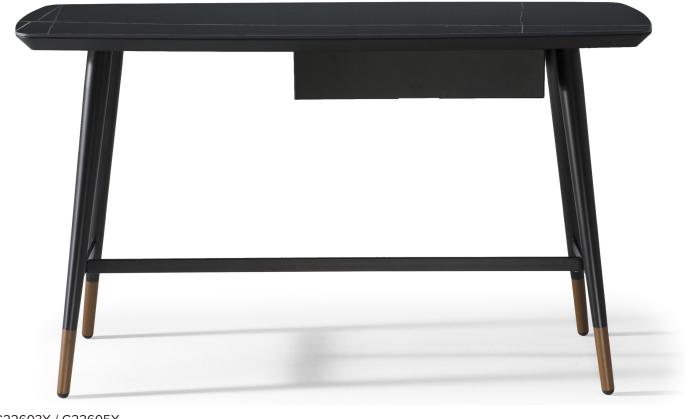

# DIVANI O DIVANI

■ G22603X / G22605X

#### TECHNICAL INFORMATION

Designer: Manzoni & Tapinassi

Slancio Consolle, characterized by slender and harmonious shapes, is designed by Manzoni & Tapinassi. The design project is enhanced by the combination of refined materials: the black polished ceramic top with gold veins and the legs in black painted metal with small bowl in bronze colored metallic paint.

TECHNICAL FEATURES

Top: Ceramic Sahara Noire

Legs: Matt Black Laquered Metal / Bronze

Drawer: Anthracite Laquered