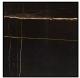

# DIVANI O DIVANI



■ T22605X / T22611X



## Slancio T226

### **SCHEMATICS**

#### **RECTANGULAR FIXED**



90cm x 160cm H 75cm 35,43" x 62,99" H 29,53"

90cm x 180cm H 75cm 35,43" x 70,87" H 29,53"

## **FINISHINGS**

#### Frame finishing



Mat Black/Bronze

#### Top finishing



SAHARA NOIR



## Slancio T226

#### **TECHNICAL INFORMATION**

Designer: Manzoni & Tapinassi

Slancio dining table, characterized by slender and harmonious shapes, is designed by Manzoni & Tapinassi. The design project is enhanced by the combination of refined materials: the black polished ceramic top with gold veins and the legs in black painted metal with small bowl in bronze colored metallic paint.

**TECHNICAL FEATURES** 

Base: Painted matt black metal with bronze detail

Top: Ceramic Sahara Noire



# Slancio T226

**NOTES**