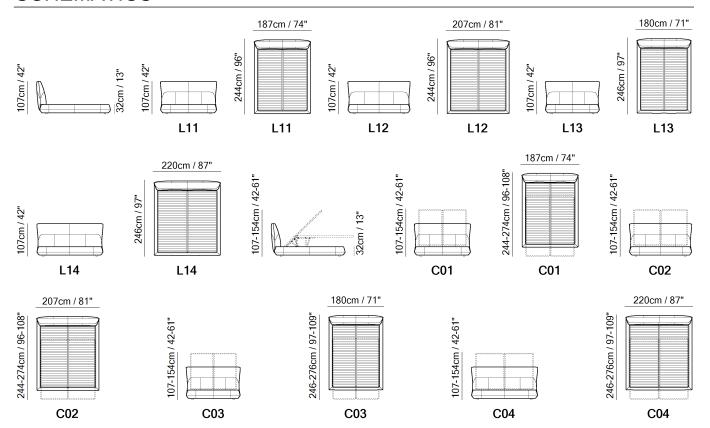

■ Vers. L11



■ Vers. L11

## NATUZZI ITALIA

# Pincha L026

### **SCHEMATICS**



### NATUZZI ITALIA

### Pincha L026

#### **TECHNICAL INFORMATION**

| *                                                                                                                                                                                                     | COVERING                           | Leather<br>✓     | Soft Cover ✓                             |                    |              |                                |
|-------------------------------------------------------------------------------------------------------------------------------------------------------------------------------------------------------|------------------------------------|------------------|------------------------------------------|--------------------|--------------|-----------------------