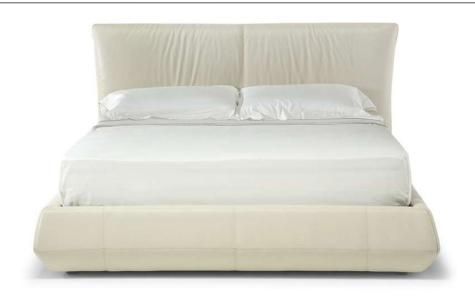

#### **NOTES**

characteristic of the product.

- Designed by Natuzzi Design Center.
- In leather the model is available starting from cat. 15.
- The headboard is also covered on the back to allow the positioning of the bed even in the middle of the room.
- Available in 4 sizes: 160x200-180x200-153x200-193X200 cm. More sizes to meet every need of space and possibility to cover the bed with the wide range of Natuzzi Italia coverings.
- Anti-scratch and non-slip hidden feet.