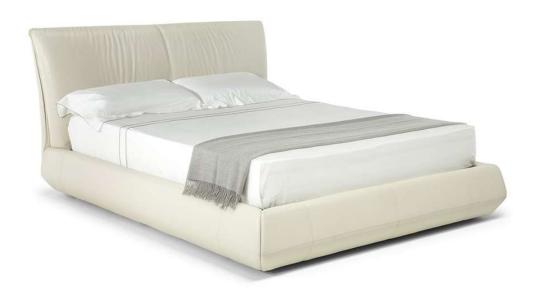

#### **NOTES**

characteristic of the product.

- Designed by Natuzzi Design Center.
- In leather the model is available starting from cat. 15.
- The headboard is also covered on the back to allow the positioning of the bed even in the middle of the room.
- Available in 4 sizes: 160x200-180x200-153x200-193X200 cm. More sizes to meet every need of space and possibility to cover the bed with the wide range of Natuzzi Italia coverings.
- Anti-scratch and non-slip hidden feet.