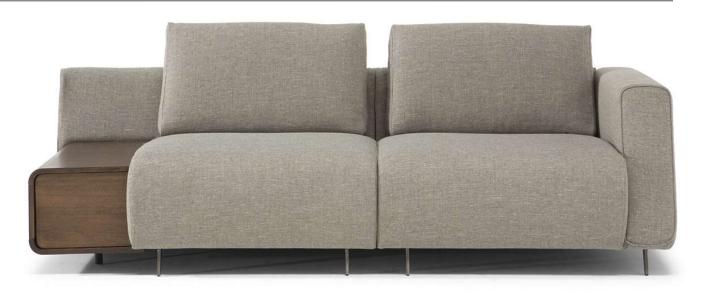

■ Vers. 744+274



Vers. 744+291+229+291+291+274



#### **SCHEMATICS**



### **COMPOSITION EXAMPLES**





## Cuzco C240

#### **TECHNICAL INFORMATION**

| *                                                                                                                                                                                                     | COVERING                           | Leather 🗸       | Soft Cover<br>✓                         |                                    |              |                                              |
|-------------------------------------------------------------------------------------------------------------------------------------------------------------------------------------------------------|------------------------------------|------