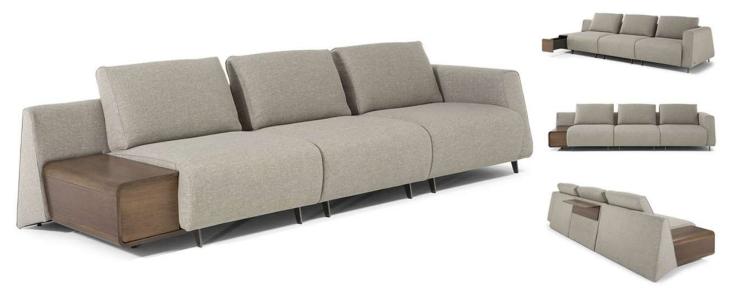

■ Vers. 744+274



Vers. 744+291+229+291+291+274



#### **SCHEMATICS**



### **COMPOSITION EXAMPLES**





## Cuzco C240

#### **TECHNICAL INFORMATION**

| *                                                                                                                                                                                                     | COVERING                           | Leather 🗸       | Soft Cover<br>✓                         |                                    |              |                                              |
|-------------------------------------------------------------------------------------------------------------------------------------------------------------------------------------------------------|------------------------------------|-----------------|----------------------------------------