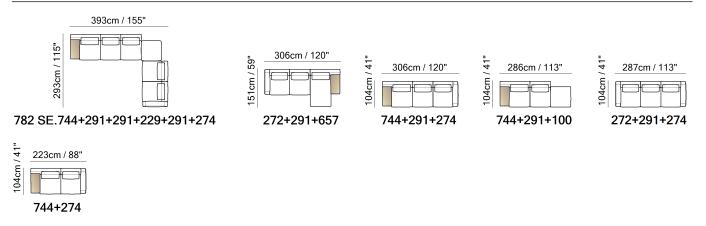

■ Vers. 744+274



Vers. 744+291+229+291+291+274



#### **SCHEMATICS**



### **COMPOSITION EXAMPLES**





## Cuzco C240

#### **TECHNICAL INFORMATION**

| *                                                                                                                                                                                                     | COVERING                           | Leather 🗸       | Soft Cover<br>✓                         |                                    |              |                                              |
|-------------------------------------------------------------------------------------------------------------------------------------------------------------------------------------------------------|------------------------------------|-----------------|-----------------------------------------|------------------------------------|--------------|-