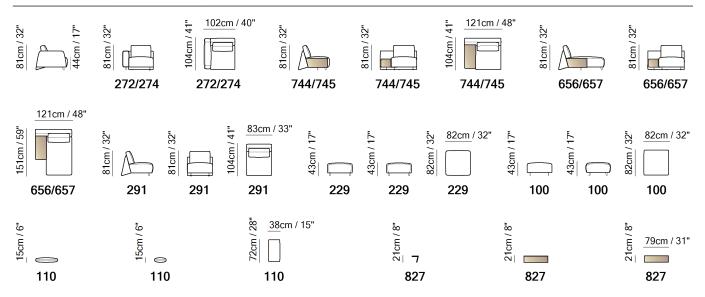

■ Vers. 744+274



Vers. 744+291+229+291+291+274



#### **SCHEMATICS**



### **COMPOSITION EXAMPLES**





## Cuzco C240

#### **TECHNICAL INFORMATION**

| *                                                                                                                                                                                                     | COVERING                           | Leather 🗸       | Soft Cover<br>✓                         |                                    |              |                                              |
|-------------------------------------------------------------------------------------------------------------------------------------------------------------------------------------------------------|------------------------------------|-----------------|-----------------------------------------|---------------------