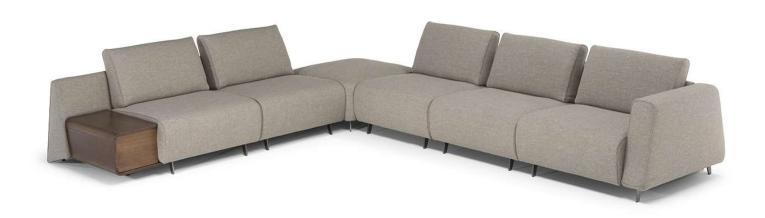

■ Vers. 744+274



Vers. 744+291+229+291+291+274



#### **SCHEMATICS**



### **COMPOSITION EXAMPLES**





## Cuzco C240

#### **TECHNICAL INFORMATION**

| *                                                                                                                                                                                                     | COVERING                           | Leather 🗸       | Soft Cover<br>✓                         |                                    |              |                                              |
|-------------------------------------------------------------------------------------------------------------------------------------------------------------------------------------------------------|------------------------------------|-----------------|-------