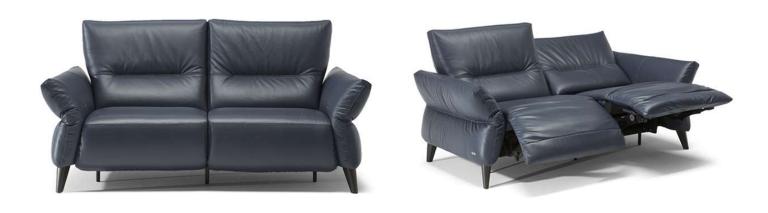

## **COMPOSITION EXAMPLES**

#### **NOTES**

characteristic of the product.

- Available in leather (TG only) or fabric.
- Version 239 (sofa 3 seater with 2 cushions) has the friction mechanism available for the arms only while version 009 has friction mechanism available for both arms and back cushion.
- Soft arm and high backrest equipped with friction mechanisms to provide unparalleled comfort.
- Soft touch sensors, positioned on the inside of the arm, operate a fluid motion footrest recliner.
- Headrest should be moved always forward and never backwards because it may ruin the front part of the covering.
- The armless relax seats have an upholstered switch flap on the side that can be easily hidden between the seats to activate the mechanism.
- A battery pack can be ordered with its own version 830. For order entry please use XX for category and XXX for cover code.
- Legs available in both metal or wood; finishing to be selected as an option in nares, the version remains the same.
- Feet available in wood finishings 09 (Walnut) / 18 (Wengè)