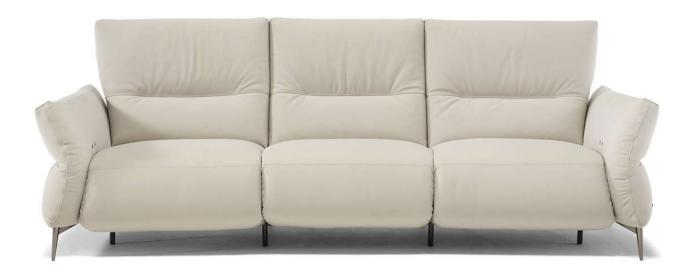

## **COMPOSITION EXAMPLES**

#### **NOTES**

characteristic of the product.

- Available in leather (TG only) or fabric.
- Version 239 (sofa 3 seater with 2 cushions) has the friction mechanism available for the arms only while version 009 has friction mechanism available for both arms and back cushion.
- Soft arm and high backrest equipped with friction mechanisms to provide unparalleled comfort.
- Soft touch sensors, positioned on the inside of the arm, operate a fluid motion footrest recliner.
- Headrest should be moved always forward and never backwards because it may ruin the front part of the covering.
- The armless relax seats have an upholstered switch flap on the side that can be easily hidden between the seats to activate the mechanism.
- A battery pack can be ordered with its own version 830. For order entry please use XX for category and XXX for cover code.
- Legs available in both metal or wood; finishing to be selected as an option in nares, the version remains the same.
- Feet available in wood finishings 09 (Walnut) / 18 (Wengè)