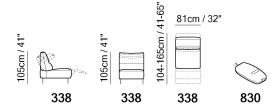

■ Vers. 450+338+452



■ Vers. 446



# Macao C255

### **SCHEMATICS**









## **COMPOSITION EXAMPLES**





## Macao C255

#### TECHNICAL INFORMATION

| *                                                                                                                                                                                                     | COVERING                           | Leather ✓        | Soft Cover ✓                              |                    |              |                                      |
|-------------------------------------------------------------------------------------------------------------------------------------------------------------------------------------------------------|------------------------------------|------------------|-------------------------------------------|--------------------|--------------|--------