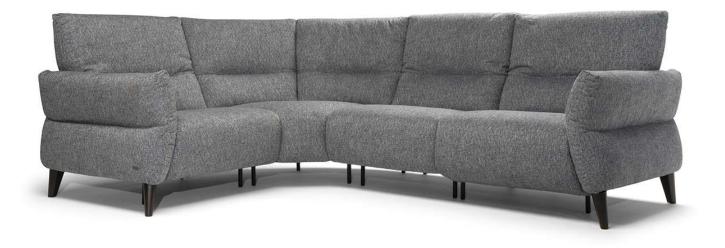

## **COMPOSITION EXAMPLES**

#### **NOTES**

characteristic of the product.

- Available in leather (TG only) or fabric.
- Version 239 (sofa 3 seater with 2 cushions) has the friction mechanism available for the arms only while version 009 has friction mechanism available for both arms and back cushion.
- Soft arm and high backrest equipped with friction mechanisms to provide unparalleled comfort.
- Soft touch sensors, positioned on the inside of the arm, operate a fluid motion footrest recliner.
- Headrest should be moved always forward and never backwards because it may ruin the front part of the covering.
- The armless relax seats have an upholstered switch flap on the side that can be easily hidden between the seats to activate the mechanism.
- A battery pack can be ordered with its own version 830. For order entry please use XX for category and XXX for cover code.
- Legs available in both metal or wood; finishing to be selected as an option in nares, the version remains the same.
- Feet available in wood finishings 09 (Walnut) / 18 (Wengè)