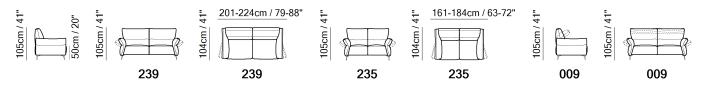

### **SCHEMATICS**

#### **NOTES**

characteristic of the product.

- Available in leather (TG only) or fabric.
- Version 239 (sofa 3 seater with 2 cushions) has the friction mechanism available for the arms only while version 009 has friction mechanism available for both arms and back cushion.
- Soft arm and high backrest equipped with friction mechanisms to provide unparalleled comfort.
- Soft touch sensors, positioned on the inside of the arm, operate a fluid motion footrest recliner.
- Headrest should be moved always forward and never backwards because it may ruin the front part of the covering.
- The armless relax seats have an upholstered switch flap on the side that can be easily hidden between the seats to activate the mechanism.
- A battery pack can be ordered with its own version 830. For order entry please use XX for category and XXX for cover code.
- Legs available in both metal or wood; finishing to be selected as an option in nares, the version remains the same.
- Feet available in wood finishings 09 (Walnut) / 18 (Wengè)