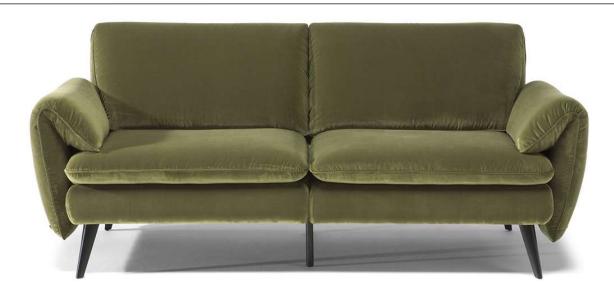

## Singapore C251

#### **TECHNICAL INFORMATION**

| *        | COVERING | Leather<br><b>✓</b> | Soft Cover                              |                                                  |              |                                      |
|----------|----------|---------------------|-----------------------------------------|--------------------------------------------------|--------------|--------------------------------------|
| <b>+</b> | LEGS     | Wood                | Metal 🗸                                 | Plastic                                          | Castors      | Upholstered                          |
| 4        | FILLING  | FE                  | ber Seat  pam  eather/Fiber Mix  eather | Cushion ☐ Fiber ☑ Foam ☐ Feather/Fiber ☐ Feather | Back cushion | Fiber Foam Feather/Fiber Mix Feather |
| <u>L</u> | COMFORT  | Standard Comfort    | Firm Comfort                            |                                                  |              |                                      |
| *        | FUNCTION | Bed                 | Electric motion                         | Motion                                           | Recliner     | Sliding                              |
| *        | OPTIONS  | Removable           | Nails                                   | Contrast Stitching                               |              |                                      |