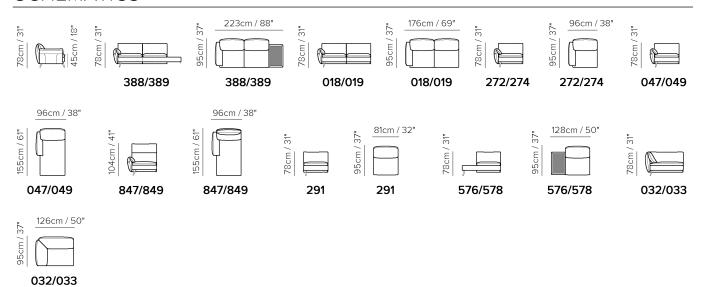

■ Vers. 272+274

■ Vers. 847+389

#### **SCHEMATICS**

### **NOTES**

- Versions 388/389 (3 seater sofa with one arm left/right and table top on the opposite side) include a wooden side table in ash brown finishing only.
- Feet available in metal finishing 79 (Matte Black)