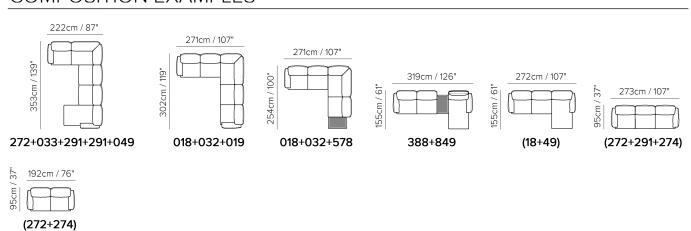

■ Vers. 272+274



■ Vers. 847+389



### NATUZZI EDITIONS

### Singapore C251

#### **SCHEMATICS**



### **COMPOSITION EXAMPLES**





## Singapore C251

#### **TECHNICAL INFORMATION**

| *        | COVERING | Leather<br><b>✓</b> | Soft Cover                              |                                                  |              |                                      |
|----------|----------|---------------------|-----------------------------------------|--------------------------------------------------|--------------|--------------------------------------|
| <b>+</b> | LEGS     | Wood                | Metal 🗸                                 | Plastic                                          | Castors      | Upholstered                          |
| 4        | FILLING  | FE                  | ber Seat  pam  eather/Fiber Mix  eather | Cushion ☐ Fiber ☑ Foam ☐ Feather/Fiber ☐ Feather | Back cushion | Fiber Foam F