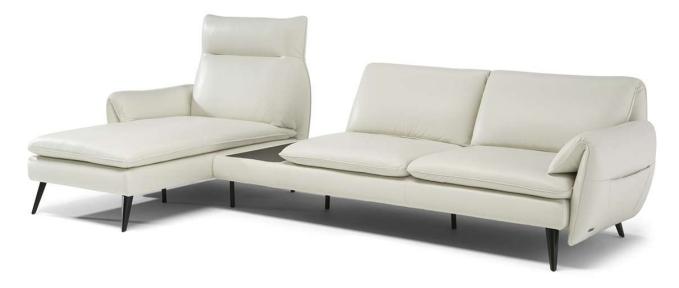

### **COMPOSITION EXAMPLES**

### **NOTES**

- Versions 388/389 (3 seater sofa with one arm left/right and table top on the opposite side) include a wooden side table in ash brown finishing only.
- Feet available in metal finishing 79 (Matte Black)