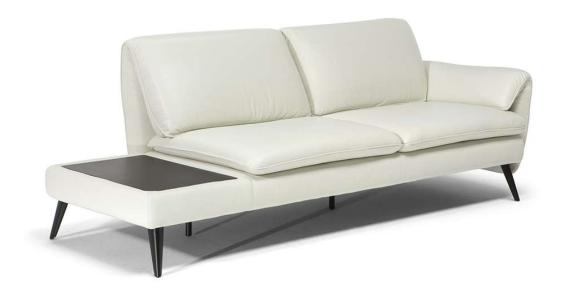

### **COMPOSITION EXAMPLES**

### **NOTES**

- Versions 388/389 (3 seater sofa with one arm left/right and table top on the opposite side) include a wooden side table in ash brown finishing only.
- Feet available in metal finishing 79 (Matte Black)