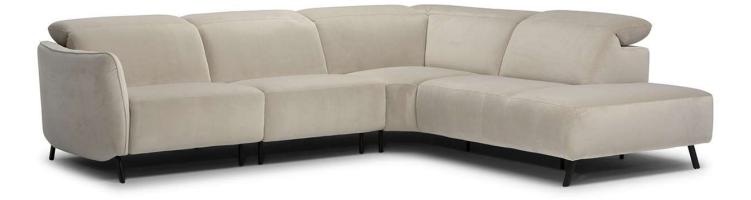

### NOTES

- Available in leather (TG only) or fabric.
- Dual power motion recliner: headrest and footrest
- Dual power mechanism with external switch on the side panel that activates recliner and headrest and includes an USB charging port
- The armless recliner seats are equipped with a satin label on the seat cushion side that indicate the position of the internal power switch and can be easily hidden between the seats.
- Stationary versions have manually adjustable headrests.
- A battery pack can be ordered with its own version 830. For order entry please use XX for category and XXX for cover code.
- Feet available in metal finishing 79 (Matte Black)