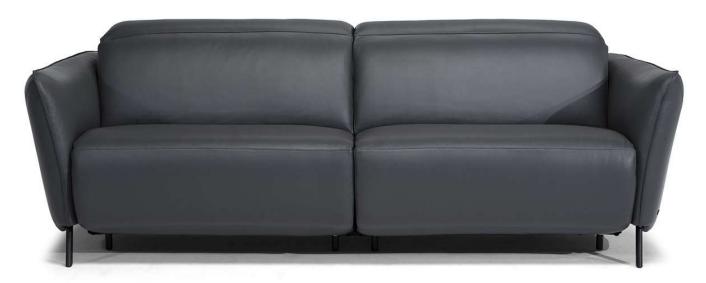

### NOTES

- Available in leather (TG only) or fabric.
- Dual power motion recliner: headrest and footrest
- Dual power mechanism with external switch on the side panel that activates recliner and headrest and includes an USB charging port
- The armless recliner seats are equipped with a satin label on the seat cushion side that indicate the position of the internal power switch and can be easily hidden between the seats.
- Stationary versions have manually adjustable headrests.
- A battery pack can be ordered with its own version 830. For order entry please use XX for category and XXX for cover code.
- Feet available in metal finishing 79 (Matte Black)