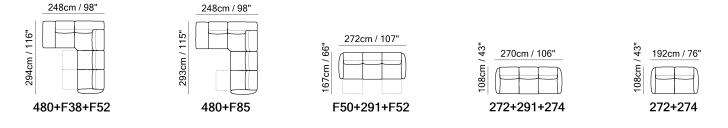

# Lima C267



Vers. F46



Vers. F46



Lima C267

**SCHEMATICS** 



#### COMPOSITION EXAMPLES



# Lima C267

### **TECHNICAL INFORMATION**

| ×                            | COVERING                           | Leather          | Soft Cover         |                                                 |              |                                                                                             |
|------------------------------|------------------------------------|------------------|--------------------|-------------------------------------------------|--------------|---------------------------------------------------------------------------------------------|
| #                            | LEGS                               | Metal<br>✓       | Wood               | Upholstered                                     | Castors      | Plastic