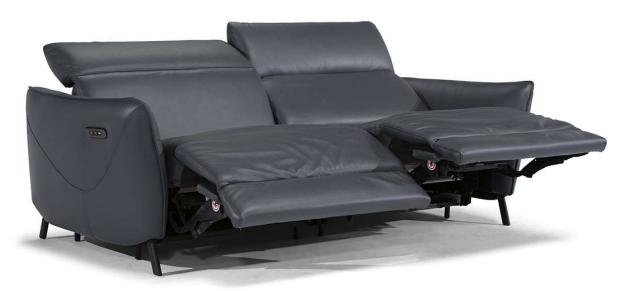

### NOTES

- Available in leather (TG only) or fabric.
- Dual power motion recliner: headrest and footrest
- Dual power mechanism with external switch on the side panel that activates recliner and headrest and includes an USB charging port
- The armless recliner seats are equipped with a satin label on the seat cushion side that indicate the position of the internal power switch and can be easily hidden between the seats.
- Stationary versions have manually adjustable headrests.
- A battery pack can be ordered with its own version 830. For order entry please use XX for category and XXX for cover code.
- Feet available in metal finishing 79 (Matte Black)