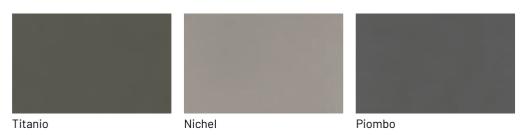

## FINISHES

Discover all the finishes available for the Glass All walk-in closet, from the titanium or black metal of the frame to the transparent or fabric-effect glass.

# Metals

## **METALS1**

Metals 1

Black

Titanium