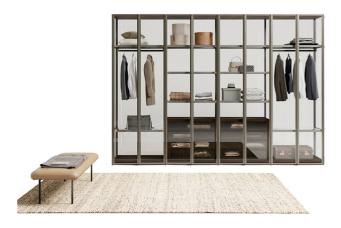

# Glass all

The Glass All walk-in closet is the authentic centrepiece of the night area, distinguished by unparalleled elegance, lightness and infinite brightness. This walk-in closet represents the perfect combination of glass refinement and functionality, creating a system that is able to transform the space into central layouts or fit perfectly into the surrounding walls.

## **INFINITE BRIGHTNESS**

Brightness is the signature of Glass All. Thanks to the transparency of the glass, natural light can flow freely through the space, creating an open and inviting atmosphere. This walk-in closet is ideal for those seeking to maximise the use of natural light in their night area.