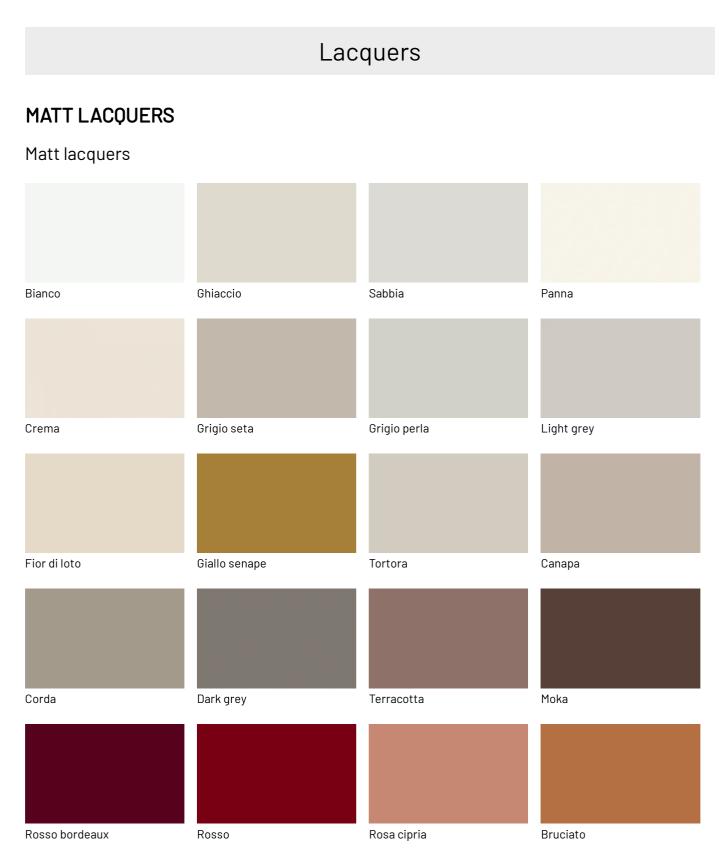

## FINISHES

Discover all the finishes available for the Glass All walk-in closet, from the titanium or black metal of the frame to the transparent or fabric-effect glass.

## Metallic matt lacquers

| GI | asses |
|----|-------|