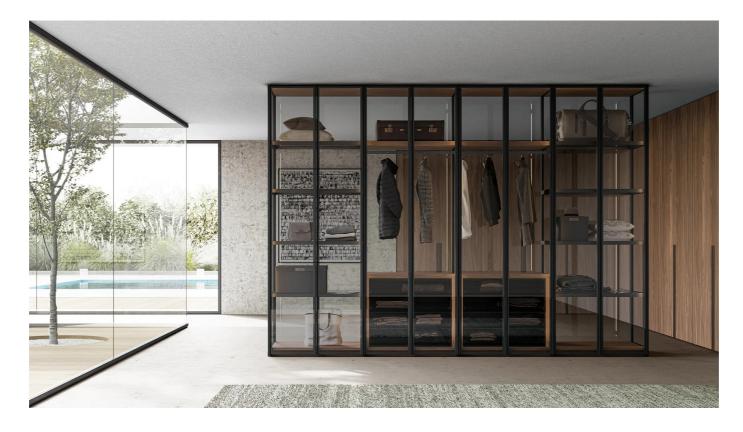

#### Walk-in closets

# Glass all

The Glass All walk-in closet is the authentic centrepiece of the night area, distinguished by unparalleled elegance, lightness and infinite brightness. This walk-in closet represents the perfect combination of glass refinement and functionality, creating a system that is able to transform the space into central layouts or fit perfectly into the surrounding walls.

## **INFINITE BRIGHTNESS**

Brightness is the signature of Glass All. Thanks to the transparency of the glass, natural light can flow freely through the space, creating an open and inviting atmosphere. This walk-in closet is ideal for those seeking to maximise the use of natural light in their night area.