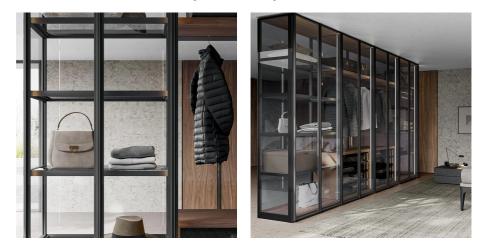

# Glass all

The Glass All walk-in closet is the authentic centrepiece of the night area, distinguished by unparalleled elegance, lightness and infinite brightness. This walk-in closet represents the perfect combination of glass refinement and functionality, creating a system that is able to transform the space into central layouts or fit perfectly into the surrounding walls.

## **INFINITE BRIGHTNESS**

Brightness is the signature of Glass All. Thanks to the transparency of the glass, natural light can flow freely through the space, creating an open and inviting atmosphere. This walk-in closet is ideal for those seeking to maximise the use of natural light in their night area.

## FINISHES

Discover all the finishes available for the Glass All walk-in closet, from the titanium or black metal of the frame to the transparent or fabric-effect glass.