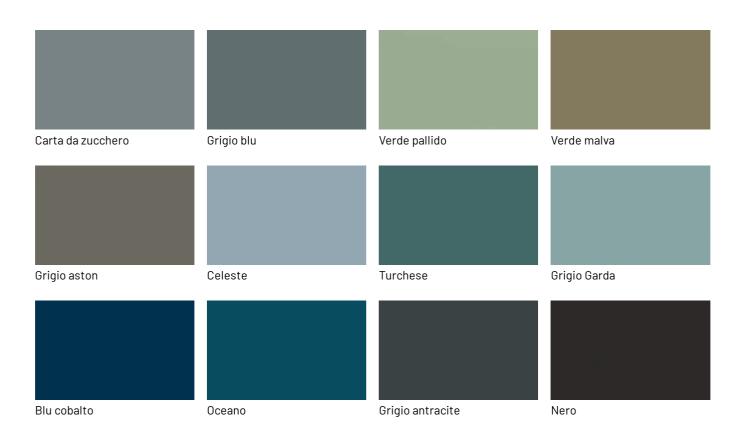

## FINISHES

Discover all the finishes available for the Glass All walk-in closet, from the titanium or black metal of the frame to the transparent or fabric-effect glass.

## Metallic matt lacquers

| GI | asses |
|----|-------|