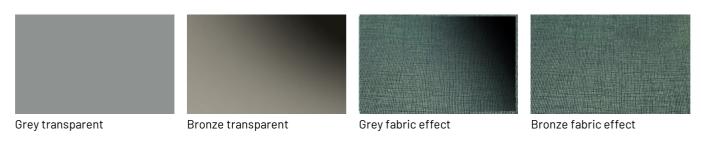

## FINISHES

Discover all the finishes available for the Glass All walk-in closet, from the titanium or black metal of the frame to the transparent or fabric-effect glass.

## TRASPARENT GLASSES

#### Trasparent glasses

Textured finishes

## **TEXTURED FINISHES**