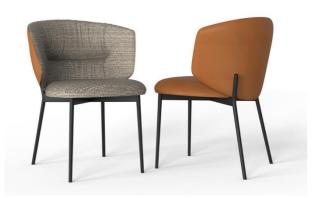

## Press kit /Press Kit

product

material

design

Sweel metal chair

Sweel chair with metal base Archirivolto Chair with seat and backrest padded and lined with softer fabric (mud, cognac), kalix (sand grey and grey) and Paris (cream and beige). Paint coated metal frame available black, white, bronze and pearl beige.

Also comes in the custom made-to-order version. Also two-coloured.

*measurements chair* 60x57x81 cm

The family of Sweel seats keeps growing with a refined metal structure and a soft cosy seat.

The cosy backrest provides support for the arms and offers a sitting flexibility.

Lined with fabric or leather, it is simultaneously an aesthetic element and functional response to living space needs.

Calligaris Spa sole proprietorship company via Trieste, 12 33044 Manzano (UD) Italy phone +39 0432 748211 www.calligaris.it calligaris@calligaris.it Tax Code and Business Registration Number UD 05617370969 VAT Number IT05617370969 share capital € 43,000,000 fully paid-up.