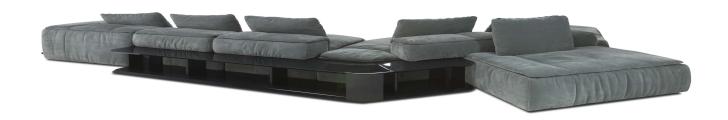

■ Vers.



Vers.



### NATUZZI ITALIA

### **Amama 3329**

#### **SCHEMATICS**



### NATUZZI ITALIA

### **Amama 3329**

#### **TECHNICAL INFORMATION**

| *   | COVERING | Leather ✓        | Soft Cove                            | r            |                                      |              |                                      |
|-----|----------|------------------|--------------------------------------|--------------|--------------------------------------|--------------|--------------------------------------|
| <   | FILLING  |                  | Fiber Foam Feather/Fiber Mix Feather | Seat cushion | Fiber Foam Feather/Fiber Mix Feather | Back cushion | Fiber Foam Feather/Fiber Mix Feather |
| •   | COMFORT  | Standard Comfort | Firm Comfo                           | ort          |