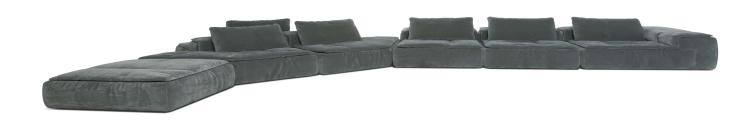

■ Vers.



Vers.



### NATUZZI ITALIA

### **Amama 3329**

#### **SCHEMATICS**



### NATUZZI ITALIA

### **Amama 3329**

#### **TECHNICAL INFORMATION**

| *   | COVERING | Leather ✓        | Soft Cove                            | r            |                                      |              |                                      |
|-----|----------|------------------|--------------------------------------|--------------|--------------------------------------|--------------|--------------------------------------|
| <   | FILLING  |                  | Fiber Foam Feather/Fiber Mix Feather | Seat cushion | Fiber Foam Feather/Fiber Mix Feather | Back cushion | Fiber Foam Feather/Fiber Mix Feather |
| •   | COMFORT  | Standard Comfort | Firm Comfo                           | ort