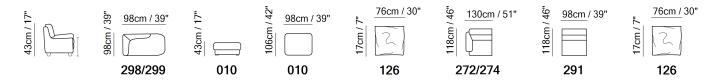

### **Amama 3329**

#### **TECHNICAL INFORMATION**

| *   | COVERING | Leather ✓        | Soft Cove                            | r            |                                      |              |                                      |
|-----|----------|------------------|--------------------------------------|--------------|--------------------------------------|--------------|--------------------------------------|
| <   | FILLING  |                  | Fiber Foam Feather/Fiber Mix Feather | Seat cushion | Fiber Foam Feather/Fiber Mix Feather | Back cushion | Fiber Foam Feather/Fiber Mix Feather |
| •   | COMFORT  | Standard Comfort | Firm Comfo                           | ort          |                                      |              |                                      |
| *   | FUNCTION | Bed              | Electric mot                         | ion Motic    | on F                                 | Recliner     | Sliding                              |
| #   | LEGS     | Wood             | Metal                                | Plast        | ic (                                 | Castors      | Upholstered                          |
| TON | ES       |                  |                                      |              |                                      |              |                                      |