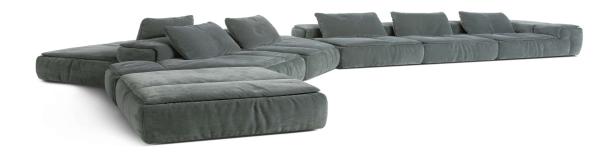

■ Vers.



Vers.



### NATUZZI ITALIA

### **Amama 3329**

#### **SCHEMATICS**



### NATUZZI ITALIA

### **Amama 3329**

#### **TECHNICAL INFORMATION**

| *   | COVERING | Leather ✓        | Soft Cove                            | r            |                                      |              |                                      |
|-----|----------|------------------|--------------------------------------|--------------|--------------------------------------|--------------|--------------------------------------|
| <   | FILLING  |                  | Fiber Foam Feather/Fiber Mix Feather | Seat cushion | Fiber Foam Feather/Fiber Mix Feather | Back cushion | Fiber Foam Feather/Fiber Mix Feather |
| •   | COMFORT  | Standard Comfort | Firm Comfo                           | ort          |