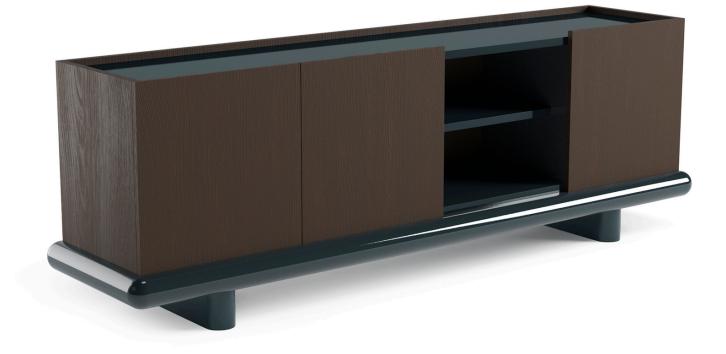

■ M986001XNA

# NATUZZI ITALIA

## Amama M986

## SCHEMATICS

#### Sideboard with doors



220cm x 55cm H 74cm 86,61" x 21,65" H 29,13"

## FINISHINGS

#### Frame finishing



SMOKED OAK

#### Top finishing



L TEAL GLOSSY

© 2012 Natuzzi S.p.A. - All rights reserved. The trademark, logos and designs are property of Natuzzi S.p.A. Any unauthorized reproduction, copying, disclosure, modification or use (in any way) is strictly forbidden.



### **TECHNICAL INFORMATION**

## NATUZZI ITALIA

### NOTES

© 2012 Natuzzi S.p.A. - All rights reserved. The trademark, logos and designs are property of Natuzzi S.p.A. Any unauthorized reproduction, copying, disclosure, modification or use (in any way) is strictly forbidden.