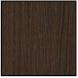

■ M986001XNA

# NATUZZI ITALIA

## Amama M986

## SCHEMATICS

#### Sideboard with doors



220cm x 55cm H 74cm 86,61" x 21,65" H 29,13"

## FINISHINGS

#### Frame finishing



SMOKED OAK

#### Top finishing



L TEAL GLOSSY

© 2012 Natuzzi S.p.A. - All rights reserved. The trademark, logos and designs are property of Natuzzi S.p.A. Any unauthorized reproduction, copying, disclosure, modification or use (in any way) is strictly forbidden.



### **TECHNICAL INFORMATION**

## NATUZZI ITALIA

### NOTES

© 2012 Natuzzi S.p.A. - All rights reserved. The trademark, logos and designs are property of Natuzzi S.p.A. Any unauthorized reproduction, copying, disclosure, modification or use (in any way) is strictly forbidden.