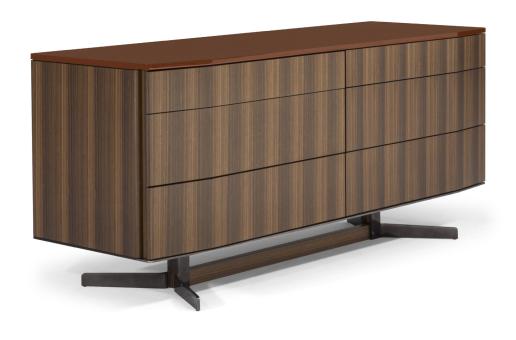

#### SIDEBOARD WITH DRAWERS

55cm x 170cm H 74cm 21,65" x 66,93" H 29,13"

#### Technical features:

- Chest of drawer, dresser and bedside tables have a laser cut base, polished and liquid painted in glossy black chrome
- The metal base features details with eucalyptus wood inserts
- Chest of drawer and dresser are made with high density fiber panels in eucalyptus wood
- Solid wood details for edges and front drawers
- Top in high glossy brick lacquer
- Internal drawers in matt colour
- The drawers are equipped with side opening with soft closing
- The night system includes two versions of bedside tables: a version made of eucalyptus wood with inserts and solid wood details and a hexagonal version with container in glossy lacquer and sliding top, to allow total opening of the storage. The internal part of the bedside table is available in matt lacquer, ton on tone.