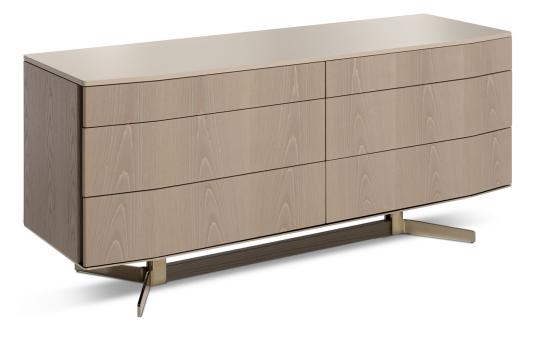

#### SIDEBOARD WITH DRAWERS

55cm x 170cm H 74cm 21,65" x 66,93" H 29,13"

#### Technical features:

- Chest of drawer, dresser and bedside tables have a laser cut base, polished and liquid painted in glossy black chrome
- The metal base features details with eucalyptus wood inserts
- Chest of drawer and dresser are made with high density fiber panels in eucalyptus wood
- Solid wood details for edges and front drawers
- Top in high glossy brick lacquer
- Internal drawers in matt colour
- The drawers are equipped with side opening with soft closing
- The night system includes two versions of bedside tables: a version made of eucalyptus wood with inserts and solid wood details and a hexagonal version with container in glossy lacquer and sliding top, to allow total opening of the storage. The internal part of the bedside table is available in matt lacquer, ton on tone.