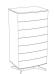

■ N74404X ■ N74403X





## NATUZZI ITALIA

## Campus N744

### **SCHEMATICS**

#### **BEDSIDE TABLE**



41cm x 70cm H 45cm 16,14" x 27,56" H 17,72"

#### **SEMAINIER**



55cm x 70cm H 135cm 21,65" x 27,56" H 53,15"

#### SIDEBOARD WITH DRAWERS



55cm x 170cm H 74cm 21,65" x 66,93" H 29,13"

### **FINISHINGS**

### Frame finishing



Glossy Champagne/Ash Wood Tobacco



GLOSSY BLACK CHROME -EUCALIPTO WOOD



EUCALIPTUS -GLOSSY BRICK

### Top finishing



GLOSS DESERT



Wood/Tobacco/Ch ampagne



GLOSSY BLACK CHROME -EUCALIPTO WOOD

### NATUZZI ITALIA

## Campus N744

#### TECHNICAL INFORMATION

Campus collection, designed by Mauro Lipparini, reinterprets the evergreen and contemporary design of the living area as well as in the new bedroom area proposal.

The new Campus night program combines furnishings and bed and creates a new interior proposal with chest of drawer, dressers and functional bedside tables. It rewrites the function of the bedroom and expresses the details of the craftmenship with a contemporary key .

#### Tech