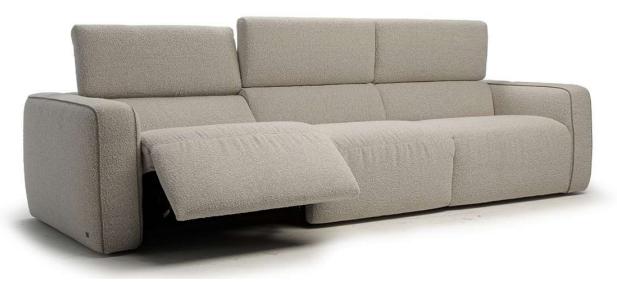

# **Domus 3279**

#### **TECHNICAL INFORMATION**

| *                                                                                                                                                                                                                            | COVERING              | Leather 🗸        | Soft Cover ✓                           |                                        |             |                                |
|------------------------------------------------------------------------------------------------------------------------------------------------------------------------------------------------------------------------------|-----------------------|------------------|----------------------------------------|----------------------------------------|-------------|--------------------------------|
| <b>4</b>                                                                                                                                                                                                                     | FILLING               |                  | Fiber S Foam Feather/Fiber Mix Feather | eat cushion Fiber Foam Feather Feather | Back cushio | n Fiber Foam Feather/Fiber Mix |
| <u>L</u>                                                                                                                                                                                                                     | COMFORT               | Standard Comfort | Firm Comfort                           |                                        |             |                                |
| *                                                                                                                                                                                                                            | FUNCTION              | Bed              | Electric motion                        | n Motion                               | Recliner    | Sliding                        |
| 1                                                                                                                                                                                                                            | VISUAL<br>APPEARANCE* | Low              | Medium<br>✓                            | High                                   |             |                                |
| <b>#</b>                                                                                                                                                                                                                     | LEGS                  | Wood             | Metal                                  | Plastic                                | Castors     | Upholstered                    |
| VISUAL APPEARANCE                                                                                                                                                                                                            |                       |                  |                                        |                                        |             |                                |
| The product may reveal various wrinkles due to the combination of Elasticity of the covering, characteristics of the interior construction and the design of the product.                                                    |                       |                  |                                        |                                        |             |                                |
| Low                                                                                                                                                                                                                          |                       | Me               | dium                                   | High                                   |             |                                |
| Products with Visual Appearance listed as High or Medium would require higher degree of care, where seats and back cushions may require fluffing and plumping more often than Products with Visual Appearance listed as Low. |                       |                  |                                        |                                        |             |                                |
| NOTES                                                                                                                                                                                                                        |                       |                  |                                        |                                        |             |                                |