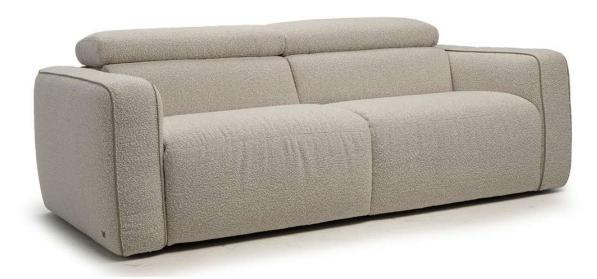

■ Vers. 450+274



■ Vers. 450+274



### **SCHEMATICS**



#### **COMPOSITION EXAMPLES**



### NATUZZI ITALIA

# **Domus 3279**

#### **TECHNICAL INFORMATION**

| *                                                                                                                                                                                                                            | COVERING              | Leather 🗸        | Soft Cover ✓                           |                                        |             |                                |
|------------------------------------------------------------------------------------------------------------------------------------------------------------------------------------------------------------------------------|-----------------------|---------