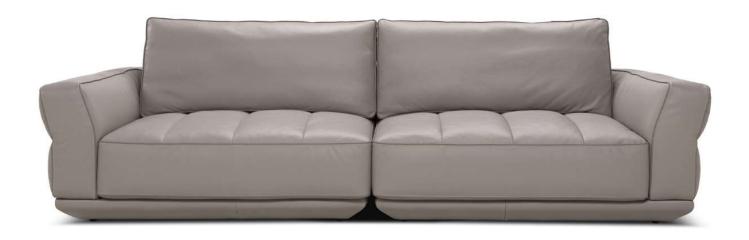

■ Vers. 032+033



Vers. 272+291+274



#### **SCHEMATICS**



### **COMPOSITION EXAMPLES**



## NATUZZI ITALIA

## Habita 3304

#### **TECHNICAL INFORMATION**

| *        | COVERING | Leather 🗸        | Soft Cover ✓                         |           |          |             |
|----------|----------|------------------|--------------------------------------|-----------|----------|-------------|
| <b>4</b> | FILLING  | Arms [<br>[<br>[ | Fiber Foam Feather/Fiber Mix Feather | <u></u>   | Dack C   | ushion      |
|          | COMFORT  | Standard Comfor  | rt Firm Comfo                        | rt        |          |             |
| *        | FUNCTION | Bed              | Electric motio                       | on Motion | Recliner | Sliding     |
| <b>*</b> | LEGS     | Wood