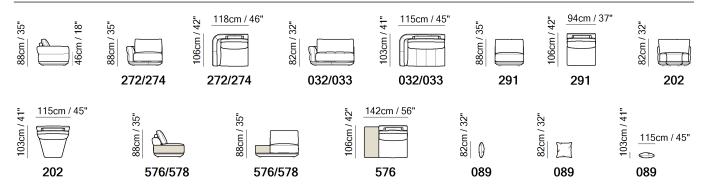

■ Vers. 032+033



Vers. 272+291+274



#### **SCHEMATICS**



### **COMPOSITION EXAMPLES**



## NATUZZI ITALIA

## Habita 3304

#### **TECHNICAL INFORMATION**

| *        | COVERING | Leather 🗸        | Soft Cover ✓                         |           |          |             |
|----------|----------|------------------|--------------------------------------|-----------|----------|-------------|
| <b>4</b> | FILLING  | Arms [<br>[<br>[ | Fiber Foam Feather/Fiber Mix Feather | <u></u>   | Dack C   | ushion      |
|          | COMFORT  | Standard Comfor  | rt Firm Comfo                        | rt        |          |             |
| *        | FUNCTION | Bed              | Electric motio                       | on Motion | Recliner | Sliding     |
| <b>*</b> | LEGS     | Wood             | Metal                                | Plastic   | Castors  |