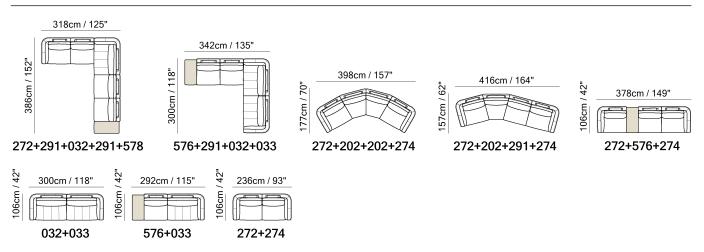

■ Vers. 032+033



Vers. 272+291+274



#### **SCHEMATICS**



### **COMPOSITION EXAMPLES**



## NATUZZI ITALIA

## Habita 3304

#### **TECHNICAL INFORMATION**

| *        | COVERING | Leather 🗸        | Soft Cover ✓                         |           |          |             |
|----------|----------|------------------|--------------------------------------|-----------|----------|-------------|
| <b>4</b> | FILLING  | Arms [<br>[<br>[ | Fiber Foam Feather/Fiber Mix Feather | <u></u>   | Dack C   | ushion      |
|          | COMFORT  | Standard Comfor  | rt Firm Comfo                        | rt        |          |             |
| *        | FUNCTION | Bed              | Electric motio                       | on Motion | Recliner | Sliding     |
| <b>*</b> | LEGS     | Wood             | Metal                                | Plastic   | Castors  | Upholstered |

### **NOTES**

•