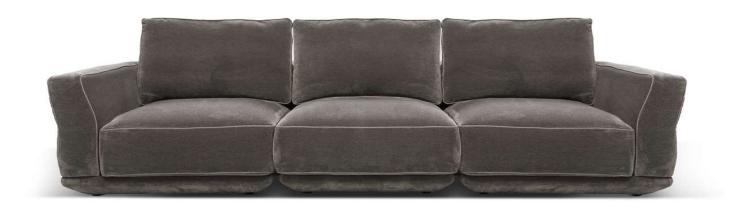

■ Vers. 032+033



Vers. 272+291+274



#### **SCHEMATICS**



### **COMPOSITION EXAMPLES**



## NATUZZI ITALIA

## Habita 3304

#### **TECHNICAL INFORMATION**

| *        | COVERING | Leather 🗸        | Soft Cover ✓                         |           |          |             |
|----------|----------|------------------|--------------------------------------|-----------|----------|-------------|
| <b>4</b> | FILLING  | Arms [<br>[<br>[ | Fiber Foam Feather/Fiber Mix Feather | <u></u>   | Dack C   | ushion      |
|          | COMFORT  | Standard Comfor  | rt Firm Comfo                        | rt        |          |             |
| *        | FUNCTION | Bed              | Electric motio                       | on Motion | Recliner | Sliding     |
| <b>*</b> | LEGS     | Wood             | Metal