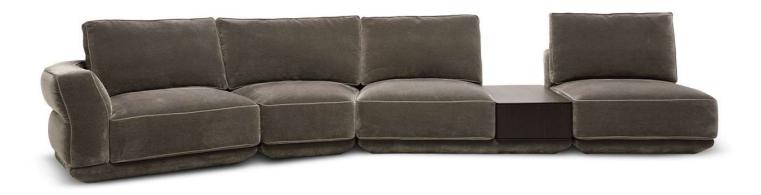

■ Vers. 032+033



Vers. 272+291+274



#### **SCHEMATICS**



### **COMPOSITION EXAMPLES**



## NATUZZI ITALIA

## Habita 3304

#### **TECHNICAL INFORMATION**

| *        | COVERING | Leather 🗸        | Soft Cover ✓                         |           |          |             |
|----------|----------|------------------|--------------------------------------|-----------|----------|-------------|
| <b>4</b> | FILLING  | Arms [<br>[<br>[ | Fiber Foam Feather/Fiber Mix Feather | <u></u>   | Dack C   | ushion      |
|          | COMFORT  | Standard Comfor  | rt Firm Comfo                        | rt        |          |             |
| *        | FUNCTION | Bed              | Electric motio                       | on Motion | Recliner | Sliding     |
| <b>*</b> | LEGS     | Wood             | Metal                                |