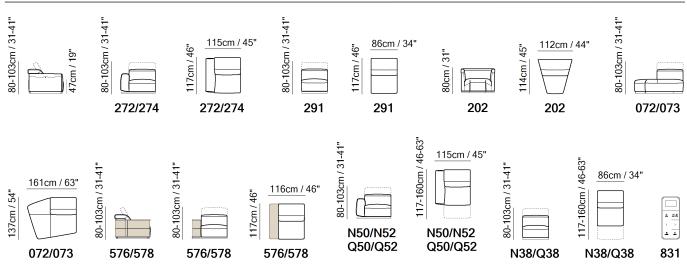

Vers. 272+274



Vers. 272+274



### Pagoda 3321

#### SCHEMATICS



### COMPOSITION EXAMPLES



© 2012 Natuzzi S.p.A. - All rights reserved. The trademark, logos and designs are property of Natuzzi S.p.A. Any unauthorized reproduction, copying, disclosure, modification or use (in any way) is strictly forbidden.

## Pagoda 3321

### **TECHNICAL INFORMATION**

| *         | COVERING | Leather          | Soft Cover                                    | r            |                                                       |              |                                                                                     |
|-----------|----------|------------------|-----------------------------------------------|--------------|-------------------------------------------------------|--------------|----------------------------------------------------------------