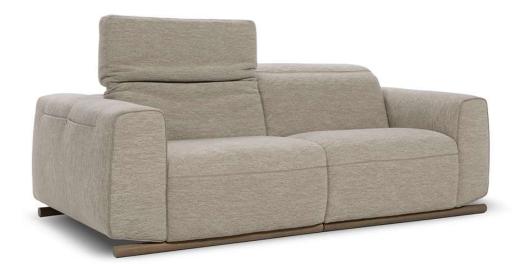

Vers. 272+274



Vers. 272+274



### Pagoda 3321

#### SCHEMATICS



### COMPOSITION EXAMPLES



© 2012 Natuzzi S.p.A. - All rights reserved. The trademark, logos and designs are property of Natuzzi S.p.A. Any unauthorized reproduction, copying, disclosure, modification or use (in any way) is strictly forbidden.

## Pagoda 3321

### **TECHNICAL INFORMATION**

| *         | COVERING | Leather          | Soft Cover                                    | r            |                                                       |              |                                                                                     |
|-----------|----------|------------------|-----------------------------------------------|--------------|-------------------------------------------------------|--------------|----------------------------