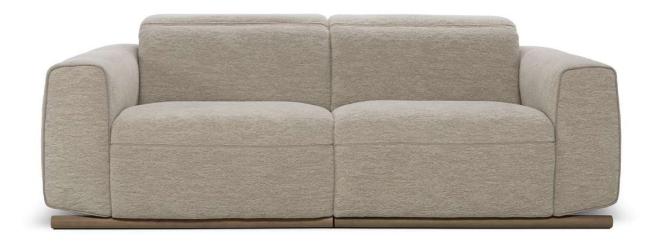

Vers. 272+274



Vers. 272+274



### Pagoda 3321

#### SCHEMATICS



### COMPOSITION EXAMPLES



© 2012 Natuzzi S.p.A. - All rights reserved. The trademark, logos and designs are property of Natuzzi S.p.A. Any unauthorized reproduction, copying, disclosure, modification or use (in any way) is strictly forbidden.

## Pagoda 3321

### **TECHNICAL INFORMATION**

| *         | COVERING | Leather          | Soft Cover                                    | r            |                                                       |              |                                                                                     |
|-----------|----------|------------------|-----------------------------------------------|--------------|-------------------------------------------------------|---------