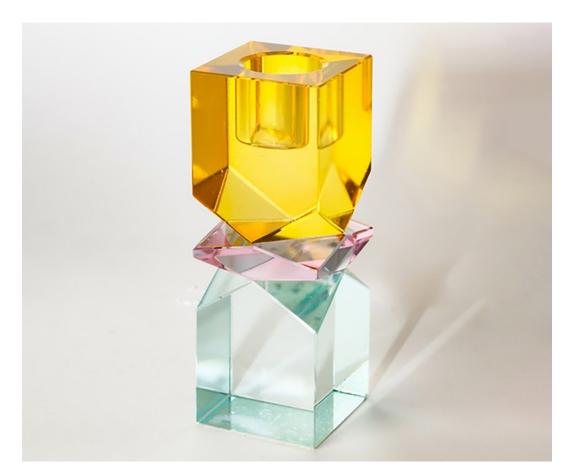

#### Candle holder

4cm x 4cm H 11cm 1,57" x 1,57" H 4,33"

#### Finishing

YELLOW

Mint

#### **TECHNICAL INFORMATION**

The candle holders from the "Moonlight Collection" are made of K9 crystal which has exceptional physical characteristics. It has a high refractive index, clarity, hardness, and consistency, far above resin. K9 crystal offers durability and high quality at a good price. It is lead-free and can be easily polished like any glass.