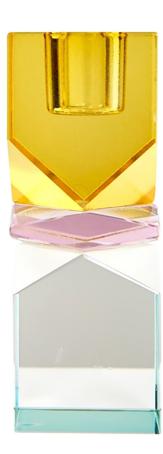

#### Candle holder

4cm x 4cm H 11cm 1,57" x 1,57" H 4,33"

#### Finishing

YELLOW

Mint