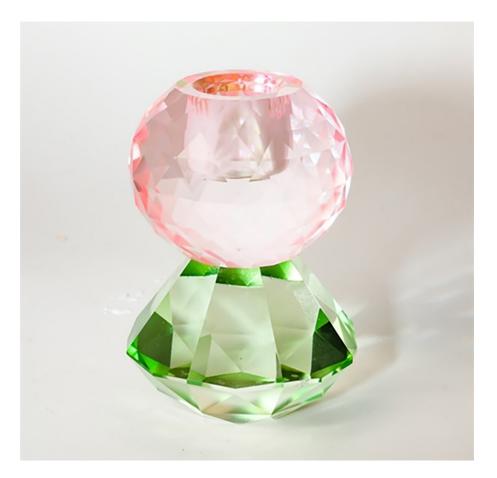

#### Candle holder

6cm x 6cm H 10cm 2,36" x 2,36" H 3,94"

#### Finishing

ROSE

Mint