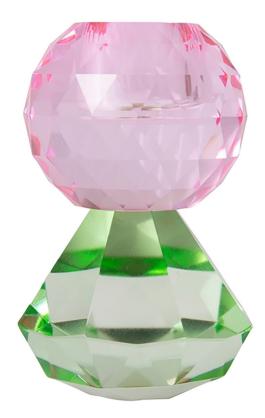

#### Candle holder

6cm x 6cm H 10cm 2,36" x 2,36" H 3,94"

#### Finishing

ROSE

Mint