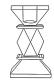

# 



## NATUZZI EDITIONS

# Heat O183

#### SCHEMATICS

#### Candle holder



6cm x 6cm H 12cm 2,36" x 2,36" H 4,72"

### FINISHINGS

#### Finishing



GREY



Peach Pink



#### **TECHNICAL INFORMATION**

The candle holders from the "Moonlight Collection" are made of K9 crystal which has exceptional physical characteristics. It has a high refractive index, clarity, hardness, and consistency, far above resin. K9 crystal offers durability and high quality at a good price. It is lead-free and can be easily polished like any glass.

The collection includes 12 types of items of different sizes, in multiple colours, selected by our Style Centre, in line with Natuzzi Editions creative moods

## NATUZZI EDITIONS

#### NOTES