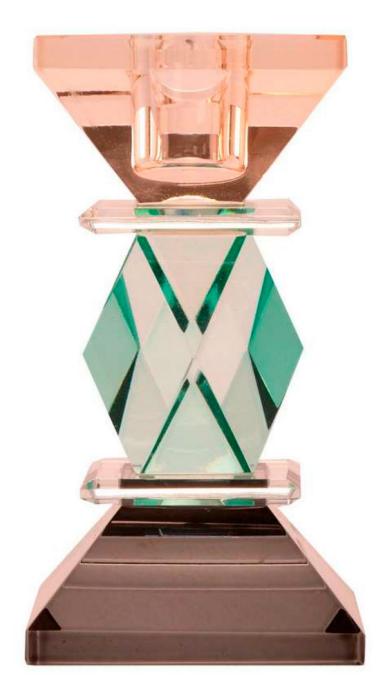

#### Candle holder

6cm x 6cm H 12cm 2,36" x 2,36" H 4,72"

#### **TECHNICAL INFORMATION**

The candle holders from the "Moonlight Collection" are made of K9 crystal which has exceptional physical characteristics. It has a high refractive index, clarity, hardness, and consistency, far above resin. K9 crystal offers durability and high quality at a good price. It is lead-free and can be easily polished like any glass.

The collection includes 12 types of items of different sizes, in multiple colours, selected by our Style Centre, in line with Natuzzi Editions creative moods